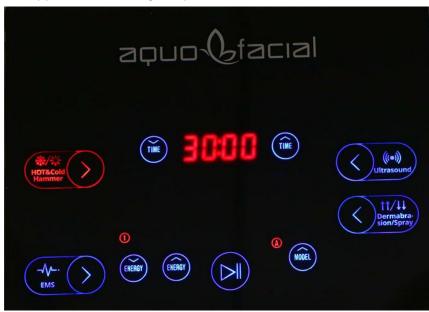

Check the equipment and make sure it's properly connected. The following initial page will appear after having the power switch on.

### 1.1 Functions Selection

### 1.2 Detailed Operations for Cold & Hot Hammer

the colder the hammer is. When in hot hammer, the higher the energy level, the hotter the hammer is.

### 1.3 Detailed Operations for EMS Roller

fluctuation with relatively slower frequency. B is micro-current fluctuation with relatively faster frequency. C is micro-current fluctuation with fast frequency.

To operate after clicking Start.

1.4 Detailed Operation for Ultrasound(This icon is for starting both face and eye ultrasound.)

There are two modes available.

Mode A is continuous working, namely, ultrasound works all the time after having the equipment on, suitable for people with relatively dry skin, poor skin absorption, or who can bear with the strong energy output.

Mode B is discontinuous working, namely, ultrasound works discontinuously after having the equipment on, suitable for people with normal skin condition, poor skin absorption, or first-time user.

**Energy Level Setting** 

### 1.5 Detailed Operations for Diamond Dermabrasion & Spray Bottle