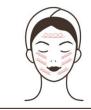

16. Press

Chengjiang(REN-24),

Renzhong(DU-26),

Dicang(ST-4), Jiache(ST-6),

Yingxiang(LI-20),

Jingming(BI-1),

Cuanzhu(BI-2),

Yuyao(EM3),

Sizhukong(TE-23), Temple,

Tongziliao(GB-1),

Chengqi(ST-1), and

Sibai(ST-2). Repeat 3

times.

- 17. Caress the whole face for 3 times.
- 18. Lift in three lines respectively with two hands doing it alternately, from chin to earlobe, from the corner of mouth to Ermen(SJ21), from nose