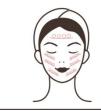

Advised Time:

5 to 8 minutes

Energy Level:

3 to 7

- minute. Do electric brush. Press am on, moving n + minutes. minute.
- 1. Remove makeup, 1
  - cleansing with face washing cleansing mousse onto face, turn the brush on, and treat the face with the brush circlewise,
  - 3. Clean the face,
  - 4. Apply toner, 1 minute.
  - 5. Apply hydromask and use hot steam, and wait for 10 minutes.
  - 6. Cleanse pores skin's shallow layer with skin scrubber. Treat from the bottom up and one line after another on the face, 2 to 5 minutes
  - 7. Deep Cleansing with diamond dermabrasion: Treat the whole forehead and nose with diamond | Technique 11, 20, 29 dermabrasion, appress the device onto forehead and leave it there for 1 second, then gently revolve the device with fingers and bring it up(chin→ nose→ forehead), 5 minutes.
  - 8. Treat nasal fossa with diamond dermabrasion. Slide back and forth on nasal fossa, 1 minute.
  - 9. Treat the cheek. Start with chin, aligning three points and treating it again after having every two to three points be treated, and move one line after another till Temple, 3

Technique 2, 15, 17

Technique 16

Technique 6, 9, 10, 18, 19, 28

Technique 25

Technique 31

minutes.

- 10. Do the same on the other side.
- 11. Have more treatment to forehead, and slide towards hairline.
- 12. Clean the face, 2 minutes.
- 13. Do hydrating with spray bottle. Add diluted hyaluronic acid stoste, replenish water for skin, keep away from eyes and nostril. Spray over the whole face for 3 to 5 minutes.
- 14. Rub and pat the hyaluronic acid that on the face until it's absorbed, 1 minute.
- 15. Apply massage cream evenly to the face, and caress it for 3 times.

25. Move zigzag on the whole forehead with middle and ring finger, slide to the front of ear and lift to and fro for 3 times, and pass over the back of ear.

26. Treatment done.

27. Clean the face, and apply essence, 3 minute.

28. Techniques for **EMS Roller**: Lift upwards from chin to the back of ear, from the corner of mouth to Ermen(SJ21), from nose operating to Temple, from lower eyelid to Temple.

29. Move from forehead towards hairline.