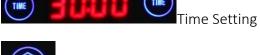

### 1. Detailed Operations

Time, energy level and mode can be set according to individual skin conditions. There is no fixed values, and it varies from region to region, and individual tolerance is also different. Normally, energy level is between 3 and 7, while time and mode can be adjusted in line with individual habits. Information provided in this user manual is for reference only. Set the parameters in accordance with actual conditions.

Mode B is discontinuous working, namely, ultrasound works discontinuously after having the equipment on, suitable for people with normal skin condition, poor skin absorption, or first-time user.

**Energy Level Setting** 