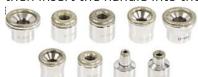

Choose the proper operating head according to the

size of the skin.

Big diamond heads are suitable for treating part with relatively large size, like the periphery of eyes, the two sides of nose, cheek, facial wrinkles removal and body parts.

Round heads are suitable for cleansing forehead, chin, nose wing and cheek, and facial wrinkles removal.

Sharp ones are suitable for nasal fossa, obstinate blackheads, mites, clogged pores and facial wrinkles removal.