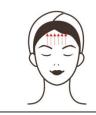

### Facial Deep Infusion

### Matched Probe

Electric Brush, EMS Roller, Facial Ultrasound, Spray Bottle and Cold & Hot Hammer

### **Effects**

- 1. Tighten face and infuse nutrition into deep skin.
- 2. Increase skin's elasticity and make skin delicate.
- 3. Moisten skin and increase skin's absorptivity.
- 4. Accelerate blood circulation and metabolism.
- 5. Stimulate collagen hyperplasia and delay aging.

#### **Indications**

- 1. People with dark or lacklustre face.
- 2. People with slack or saggy skin.
- 3. People with fine lines, nasolabial folds or periorbital lines.
- 4. People with vague facial contour.
- 5. People with coarse skin or large pores.
- 6. People who are under long-term exposure of UV radiation in workplace.
- 7. People with slack skin, edema or puffiness after child delivery.