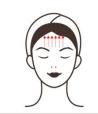

Advised Time:

5 to 8 minutes

Energy Level:

3 to 7

- minute. Do electric brush. Press am on, moving n + minutes. minute.
- 1. Remove makeup, 1
  - cleansing with face washing cleansing mousse onto face, turn the brush on, and treat the face with the brush circlewise,
  - 3. Clean the face,
  - 4. Apply toner, 1 minute.
  - 5. Apply hydromask and use hot steam, and wait for 10 minutes.
  - 6. Cleanse pores skin's shallow layer with skin scrubber. Treat from the bottom up and one line after another on the face, 2 to 5 minutes
  - 7. Deep Cleansing with diamond dermabrasion: Treat the whole forehead and nose with diamond | Technique 11, 20, 29 dermabrasion, appress the device onto forehead and leave it there for 1 second, then gently revolve the device with fingers and bring it up(chin→ nose→ forehead), 5 minutes.
  - 8. Treat nasal fossa with diamond dermabrasion. Slide back and forth on nasal fossa, 1 minute.
  - 9. Treat the cheek. Start with chin, aligning three points and treating it again after having every two to three points be treated, and move one line after another till Temple, 3

Technique 2, 15, 17

Technique 16

Technique 6, 9, 10, 18, 19, 28

Technique 25

Technique 31

minutes.

- 10. Do the same on the other side.
- 11. Have more treatment to forehead, and slide towards hairline.
- 12. Clean the face, 2 minutes.
- 13. Do hydrating with spray bottle. Add diluted hyaluronic acid stoste, replenish water for skin, keep away from eyes and nostril. Spray over the whole face for 3 to 5 minutes.
- 14. Rub and pat the hyaluronic acid that on the face until it's absorbed, 1 minute.
- 15. Apply massage cream evenly to the face, and caress it for 3 times.

25. Move zigzag on the whole forehead with middle and ring finger, slide to the front of ear and lift to and fro for 3 times, and pass over the back of ear.

26. Treatment done.

27. Clean the face, and apply essence, 3 minute.

28. Techniques for **EMS Roller**: Lift upwards from chin to the back of ear, from the corner of mouth to Ermen(SJ21), from nose operating to Temple, from lower eyelid to Temple.

29. Move from forehead towards hairline.