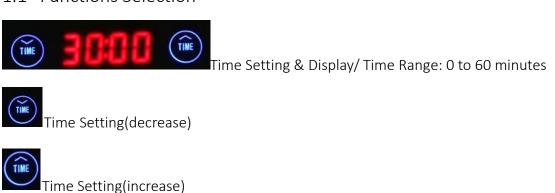

### 1.1 Functions Selection

### 1. Detailed Operations

Time, energy level and mode can be set according to individual skin conditions. There is no fixed values, and it varies from region to region, and individual tolerance is also different. Normally, energy level is between 3 and 7, while time and mode can be adjusted in line with individual habits. Information provided in this user manual is for reference only. Set the parameters in accordance with actual conditions.