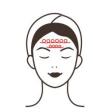

Advised Time:

5 to 8 minutes

Energy Level:

3 to 7

- minute. Do electric brush. Press am on, moving n + minutes. minute.
- 1. Remove makeup, 1
  - cleansing with face washing cleansing mousse onto face, turn the brush on, and treat the face with the brush circlewise,
  - 3. Clean the face,
  - 4. Apply toner, 1 minute.
  - 5. Apply hydromask and use hot steam, and wait for 10 minutes.
  - 6. Cleanse pores skin's shallow layer with skin scrubber. Treat from the bottom up and one line after another on the face, 2 to 5 minutes
  - 7. Deep Cleansing with diamond dermabrasion: Treat the whole forehead and nose with diamond | Technique 11, 20, 29 dermabrasion, appress the device onto forehead and leave it there for 1 second, then gently revolve the device with fingers and bring it up(chin→ nose→ forehead), 5 minutes.
  - 8. Treat nasal fossa with diamond dermabrasion. Slide back and forth on nasal fossa, 1 minute.
  - 9. Treat the cheek. Start with chin, aligning three points and treating it again after having every two to three points be treated, and move one line after another till Temple, 3

Technique 2, 15, 17

Technique 16

Technique 6, 9, 10, 18, 19, 28

Technique 25

Technique 31

minutes.

- 10. Do the same on the other side.
- 11. Have more treatment to forehead, and slide towards hairline.
- 12. Clean the face, 2 minutes.
- 13. Do hydrating with spray bottle. Add diluted hyaluronic acid stoste, replenish water for skin, keep away from eyes and nostril. Spray over the whole face for 3 to 5 minutes.
- 14. Rub and pat the hyaluronic acid that on the face until it's absorbed, 1 minute.
- 15. Apply massage cream evenly to the face, and caress it for 3 times.

25. Move zigzag on the whole forehead with middle and ring finger, slide to the front of ear and lift to and fro for 3 times, and pass over the back of ear.

26. Treatment done.

27. Clean the face, and apply essence, 3 minute.

28. Techniques for **EMS Roller**: Lift upwards from chin to the back of ear, from the corner of mouth to Ermen(SJ21), from nose operating to Temple, from lower eyelid to Temple.

29. Move from forehead towards hairline.