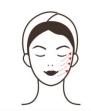

# Facial Skin Cleansing & Acne Removing

### Matched Probe

Electric Brush, High Frequency Handle, EMS Roller, Spray Bottle and Cold & Hot Hammer. (To avoid cross-infection, it's not advised to use skin scrubber and diamond dermabrasion on acne skin.)

### **Fffects**

- 1. Diminish inflammation and do disinfection for deep skin.
- 2. Remove acne, fade marks, rejuvenate and brighten skin.
- 3. Improve coarse skin and large pores.
- 4. Remove acne and repair acne skin.
- 5. Do disinfection with ozone, remove acne and mites.
- 6. Accelerate blood circulation and increase skin metabolism.
- 7. Lighten skin color and refine pores.

### **Indications**

- 1. People with strong grease secretion, or large pores.
- 2. People with acne skin, or who always have acne.
- 3. People with extensive acne on the skin.
- 4. People who have dark acne after having pimples.
- 5. People with clogged pores, or accumulated mites.