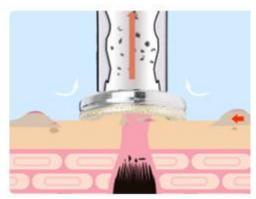

### Ultrasonic Skin Scrubber

It applies the principle of ultrasound with high frequency ultrasound. Energy produced by mechanical vibration of 28000 times per second has an obvious permeation effect on skin. When ultrasonic cavitation effect encounters water, it atomizes water into small bubbles. The small bubbles, through constant vibration, go deep into skin's pores breaking acne, blackheads and dark acne into granulum which will be vibrated onto skin's surface through high frequency and ultrasonic vibration. Low frequency emulsifies sebum and excreta that clogged pores, and meanwhile it can also do sterilization, atomizes water molecules, removes redundant thick cutin, purifies pores and decomposes grease through mechanical vibration after entering into pores, so as to make the pores unobstructed, contract the pores, and make the skin bright, clear, soft and smooth.

**Physical Effect:** Sound wave of high frequency vibration, with the matched use of softened products or exfoliating cream, can soften the impaired and rough stratum corneum, open pores, and deeply remove the wastes from pores. Ultrasonic Skin Scrubber breaks nutrient into molecular particles with high frequency ultrasonic vibration of 3MHz, which can effectively enhance skin absorption, infuse nutrition deeply into dermis, and make skin shiny and elastic.