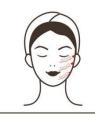

### Neck Refining & Anti-aging

### Matched Probe

Electric Brush and Facial Ultrasound(For neck, it's not advised to use cold & hot hammer, EMS Roller and Spray bottle.)

### **Fffects**

- 1. Improve neck with slack, coarse or lacklustre skin.
- 2. Tighten skin and increase skin's elasticity.
- 3. Relieve double chin.
- 4. Accelerate lymphatic detox and improve facial skin.
- 5. Prevent neck and lymphatic diseases.

### **Indications**

- 1. People whose neck have coarse skin or dim skin color.
- 2. People whose neck have clogged lymph.
- 3. People whose neck have slack or inelastic skin.
- 4. People who always lower their heads.
- 5. People who are not satisfied with their necks' skin color.