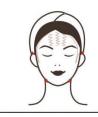

## Facial Deep Cleansing

### Matched Probe

Electric Brush, Ultrasonic Skin Scrubber, Diamond Dermabrasion, Spray Bottle, EMS Roller and Cold & Hot Hammer

### **Effects**

- 1. Remove old and useless stratum corneum.
- 2. Cleanse deep skin.
- 3. Dredge pores.

- 4. Balance the secretion of grease.
- 5. Lighten skin color and refine pores.
- 6. Improve large pores and fade fine lines.
- 7. Strongly remove strawberry-like nose, acne and blackheads.

#### **Indications**

- 1. People with clogged pores, or relatively thick stratum corneum.
- 2. People with dull or lackluster skin.
- 3. People with coarse skin or large pores.
- 4. People with strong grease secretion.
- 5. People who are prone to have pimples, closed comedones, acne, or with inflammation on underlying skin.
- 6. People with thin or impaired stratum corneum.
- 7. People with poor skin absorption, fine lines, wrinkles or color spots.