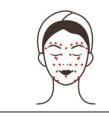

16. Press

Chengjiang(REN-24),

Renzhong(DU-26),

Dicang(ST-4), Jiache(ST-6),

Yingxiang(LI-20),

Jingming(BI-1),

Cuanzhu(BI-2),

Yuyao(EM3),

Sizhukong(TE-23), Temple,

Tongziliao(GB-1),

Chengqi(ST-1), and

Sibai(ST-2). Repeat 3

times.

- 17. Caress the whole face for 3 times.
- 18. Lift in three lines respectively with two hands doing it alternately, from chin to earlobe, from the corner of mouth to Ermen(SJ21), from nose