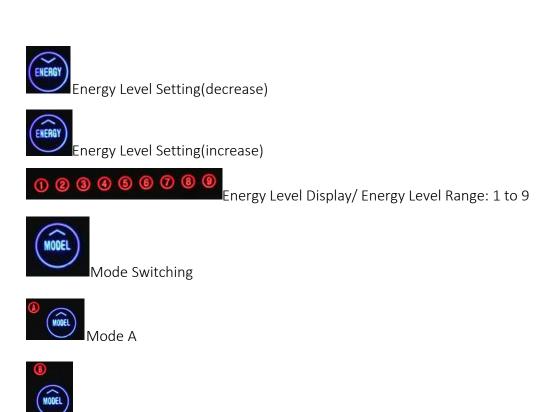

### 1.1 Functions Selection

To operate after clicking Start.

1.4 Detailed Operation for Ultrasound(This icon is for starting both face and eye ultrasound.)

There are two modes available.

Mode A is continuous working, namely, ultrasound works all the time after having the equipment on, suitable for people with relatively dry skin, poor skin absorption, or who can bear with the strong energy output.

Mode B is discontinuous working, namely, ultrasound works discontinuously after having the equipment on, suitable for people with normal skin condition, poor skin absorption, or first-time user.

**Energy Level Setting** 