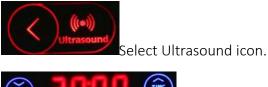

To operate after clicking Start.

1.4 Detailed Operation for Ultrasound(This icon is for starting both face and eye ultrasound.)

There are two modes available.

Mode A is continuous working, namely, ultrasound works all the time after having the equipment on, suitable for people with relatively dry skin, poor skin absorption, or who can bear with the strong energy output.