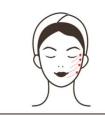

Advised Time:

5 to 8 minutes

Energy Level:

3 to 7

- minute. Do electric brush. Press am on, moving n + minutes. minute.
- 1. Remove makeup, 1
  - cleansing with face washing cleansing mousse onto face, turn the brush on, and treat the face with the brush circlewise,
  - 3. Clean the face,
  - 4. Apply toner, 1 minute.
  - 5. Apply hydromask and use hot steam, and wait for 10 minutes.
  - 6. Cleanse pores skin's shallow layer with skin scrubber. Treat from the bottom up and one line after another on the face, 2 to 5 minutes
  - 7. Deep Cleansing with diamond dermabrasion: Treat the whole forehead and nose with diamond | Technique 11, 20, 29 dermabrasion, appress the device onto forehead and leave it there for 1 second, then gently revolve the device with fingers and bring it up(chin→ nose→ forehead), 5 minutes.
  - 8. Treat nasal fossa with diamond dermabrasion. Slide back and forth on nasal fossa, 1 minute.
  - 9. Treat the cheek. Start with chin, aligning three points and treating it again after having every two to three points be treated, and move one line after another till Temple, 3

Technique 2, 15, 17

Technique 16

Technique 6, 9, 10, 18, 19, 28

Technique 25

Technique 31

minutes.

- 10. Do the same on the other side.
- 11. Have more treatment to forehead, and slide towards hairline.
- 12. Clean the face, 2 minutes.
- 13. Do hydrating with spray bottle. Add diluted hyaluronic acid stoste, replenish water for skin, keep away from eyes and nostril. Spray over the whole face for 3 to 5 minutes.
- 14. Rub and pat the hyaluronic acid that on the face until it's absorbed, 1 minute.
- 15. Apply massage cream evenly to the face, and caress it for 3 times.

25. Move zigzag on the whole forehead with middle and ring finger, slide to the front of ear and lift to and fro for 3 times, and pass over the back of ear.

26. Treatment done.

27. Clean the face, and apply essence, 3 minute.

28. Techniques for **EMS Roller**: Lift upwards from chin to the back of ear, from the corner of mouth to Ermen(SJ21), from nose operating to Temple, from lower eyelid to Temple.

29. Move from forehead towards hairline.