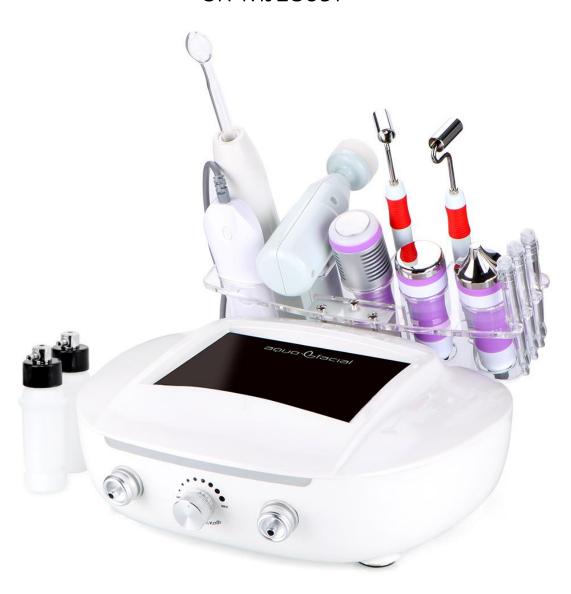

# User Manual SR-MJ1809P

# Preface

To our valued users,

Thanks for choosing our latest integrated beauty equipment. This is the latest skin cleansing and rejuvenating equipment that combines together skin scrubber, high frequency, electric face washing brush, cold & hot hammer, roller ion, facial ultrasound, eye ultrasound, diamond dermabrasion and oxygen injector. SR-MJ1809P is a professional beauty equipment, which needs to be operated by people with professional training. Any improper use of this equipment may bring adverse consequences to human body, thus we advise all the people to read this manual thoroughly and follow the instructions specified hereby strictly before operation.

# **Brief Introduction**

SR-MJ1809P is an integrated beauty equipment that applies high frequency, cold & hot effect, positive and negative ion, ultrasound and vacuum. All these technologies are currently the most popular and widely used ones for beauty and anti-aging. It can effectively replace most of the facial care programs in beauty salon, and can be operated easily, conveniently and swiftly, and solves skin problems for people pursuing beauty. Moreover, this equipment works safely and effectively, and requires no skin breaking, no injection, no medication and no operation. It has no side effects, and is operated externally throughout, and has an instant effect.

# Advantages

- 1. 9-in-1 multifunctional beauty equipment that rapidly fixes facial care problems.
- 2. It has multiple cleansing probes that effectively fix facial clogged pores problem.
- 3. It has multiple operating handles, which can be changed according to different demands.
- 4. Ozone with high frequency brings good news to people with acne.
- 5. It suits all kinds of skin, and can improve skin quality and flatten fine lines.
- 6. It's comfortable, painless, noninvasive and injury-free during treatment, and there is no convalescence, people can leave immediately, and without affecting people's normal work and life after treatment.
- 7. No consumption, low cost, but with quick return.
- 8. It has a wider treatment range, and has an instant and evident effect.
- 9. Unevenness, bleeding and swelling will not occur.

### Matched Probe

Electric Brush, Ultrasonic Skin Scrubber, Diamond Dermabrasion, Spray Bottle, EMS Roller and Cold & Hot Hammer

### Matched Probe

Electric Brush, EMS Roller, Facial Ultrasound, Spray Bottle and Cold & Hot Hammer

### Matched Probe

Electric Brush, High Frequency Handle, EMS Roller, Spray Bottle and Cold & Hot Hammer. (To avoid cross-infection, it's not advised to use skin scrubber and diamond dermabrasion on acne skin.)

#### Matched Probe

Electric Brush, Eye Ultrasound and Cold & Hot Hammer

### Matched Probe

Electric Brush and Facial Ultrasound(For neck, it's not advised to use cold & hot hammer, EMS Roller and Spray bottle.)