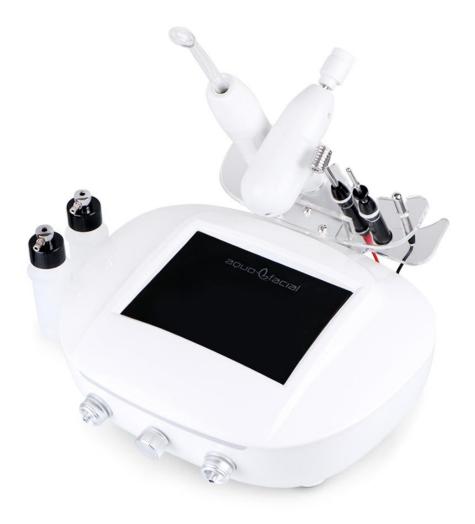

### VIII. Packing List

Main Machine x1 The roller handle x1 Pliers handle x1 The banana plug wire x2 High frequency handle x1 Red and black tube x 1 set Filter cotton x1 bag Sealing ring x1 bag Spray bottle x2 bottle x1 set

### IX. Operation diagram

| Parameter<br>adjustment | Product       | Technique                           | Diagram |
|-------------------------|---------------|-------------------------------------|---------|
|                         | Clean hyd     | dration (70 minutes, once a         | a week) |
| Energy                  | Cleansing Oil | 1. Facial makeup remover 5          |         |
| regulation: 1-5         | + Cleanser    | minutes.                            |         |
| Mode: A, B              | + Cleaner     | 2. Select the appropriate brush     |         |
|                         | + Ion         | head to wet and add facial cleanser |         |
|                         | + Spray       | to open the instrument and clean it |         |
|                         | Bottle        | in the proper position on the face  |         |
|                         | + Essence     | for 1-2 minutes.                    |         |