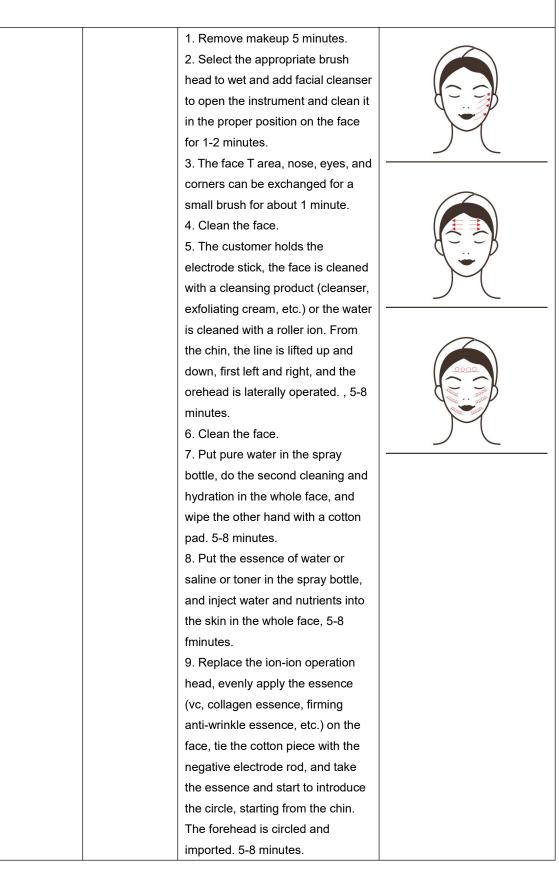

### IX. Operation diagram

| Parameter<br>adjustment | Product       | Technique                           | Diagram |
|-------------------------|---------------|-------------------------------------|---------|
|                         | Clean hyd     | dration (70 minutes, once a         | a week) |
| Energy                  | Cleansing Oil | 1. Facial makeup remover 5          |         |
| regulation: 1-5         | + Cleanser    | minutes.                            |         |
| Mode: A, B              | + Cleaner     | 2. Select the appropriate brush     |         |
|                         | + Ion         | head to wet and add facial cleanser |         |
|                         | + Spray       | to open the instrument and clean it |         |
|                         | Bottle        | in the proper position on the face  |         |
|                         | + Essence     | for 1-2 minutes.                    |         |

|                 | + Mask | 3. The face T area, nose, eyes, and   |                                         |
|-----------------|--------|---------------------------------------|-----------------------------------------|
|                 | - maon | corners can be exchanged for a        |                                         |
|                 |        | small brush for about 1 minute.       |                                         |
|                 |        | 4. Clean the face.                    |                                         |
|                 |        | 5. The customer holds the             | l i i i i i i i i i i i i i i i i i i i |
|                 |        | electrode stick, the face is cleaned  | M                                       |
|                 |        | with a cleansing product (cleanser,   |                                         |
|                 |        | exfoliating cream, etc.) or the water |                                         |
|                 |        | is cleaned with a roller ion. From    |                                         |
|                 |        | the chin, the line is lifted up and   |                                         |
|                 |        | down, first left and right, and the   |                                         |
|                 |        | forehead is laterally operated. , 5-8 |                                         |
|                 |        | minutes.                              |                                         |
|                 |        | 6. Clean the face.                    | 0000                                    |
|                 |        | 7. Put pure water in the spray        |                                         |
|                 |        | bottle, do the second cleaning and    |                                         |
|                 |        | hydration in the whole face, and      |                                         |
|                 |        | wipe the other hand with a cotton     |                                         |
|                 |        | pad. 5-8 minutes.                     |                                         |
|                 |        | 8. Put the essence of water or        |                                         |
|                 |        | saline or toner in the spray bottle,  |                                         |
|                 |        | and inject water and nutrients into   |                                         |
|                 |        | the skin in the whole face, 5-8       |                                         |
|                 |        | minutes.                              |                                         |
|                 |        | 9. Replace the ion-ion operation      |                                         |
|                 |        | head, evenly apply the essence        |                                         |
|                 |        | (hydrating moisturizing essence)      |                                         |
|                 |        | on the face, and tie the cotton       |                                         |
|                 |        | piece with the negative electrode     |                                         |
|                 |        | rod. After the essence is taken,      |                                         |
|                 |        | start the circle introduction, and    |                                         |
|                 |        | start from the chin to the forehead.  |                                         |
|                 |        | 5-8 minutes.                          |                                         |
|                 |        | 10. Apply mask for 15 minutes.        |                                         |
|                 |        | 11. Clean the face.                   |                                         |
|                 |        | 12. Wipe toner, essence, face         |                                         |
|                 |        | cream, sunscreen.                     |                                         |
|                 |        | 13. End.                              |                                         |
| Treatment advis |        | 1                                     | 1                                       |