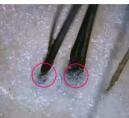

Healthy scalp color: bluish white, elastic, tough; Hair follicle: no blockage, hair follicle mouth was vortex-shaped, 1 There are 2 to three hairs in each hair follicle.

scalp peeling

Pore blockage
The hair is blocked by grease

sensitive scalp Redness of the scalp can be seen

oily scalp Pores out of oil a lot

alopecia scalp Only one hair per pore

large pores

skin pigmentation

Pore blockage