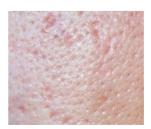

### Judging the health of the scalp

According to the hair follicle detection equipment presented by the scalp color, scalp condition, hair diameter, hair density, and hair follicle condition, can also help to determine the hair loss type of friends.

sensitive scalp Redness of the scalp can be seen

oily scalp Pores out of oil a lot

alopecia scalp Only one hair per pore

large pores

skin pigmentation

Pore blockage