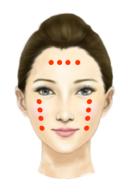

### Judging the health of the scalp

According to the hair follicle detection equipment presented by the scalp color, scalp condition, hair diameter, hair density, and hair follicle condition, can also help to determine the hair loss type of friends.

Healthy scalp color: bluish white, elastic, tough; Hair follicle: no blockage, hair follicle mouth was vortex-shaped, 1 There are 2 to three hairs in each hair follicle.

scalp peeling

Pore blockage
The hair is blocked by grease

sensitive scalp Redness of the scalp can be seen

oily scalp Pores out of oil a lot

alopecia scalp Only one hair per pore

large pores

skin pigmentation

Pore blockage