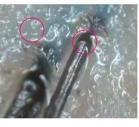

### scalp/hair follicle/skin detection

#### Methods:

Use the probe to press against the skin where it is needed Press the camera button on the handle to take a picture