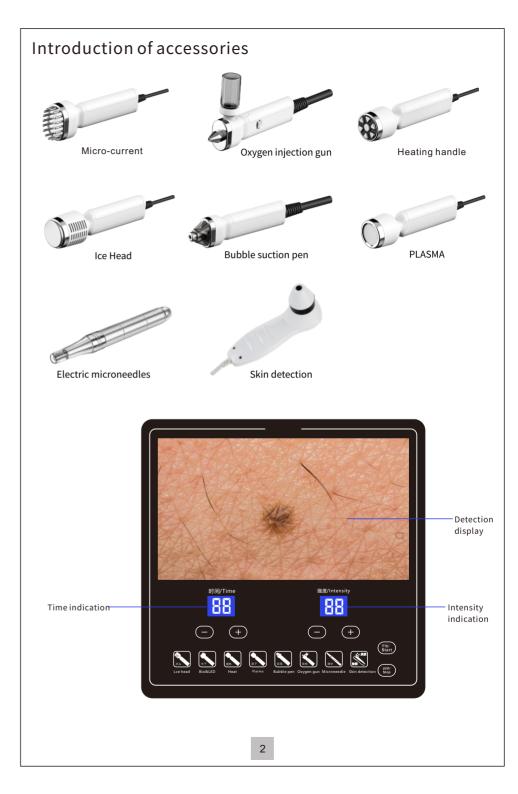

# Description of interface operation contents

Ion cleaning (sterilization and mite removal: plasma is a 1 special current technology, the ozone generated can safely and effectively kill various bacteria and mites on the face)

Clean the parts to be operated Adjust the right energy and time

(Note: The high-pressure ionization package will release ozone during the operation of the product. Ozone itself has a taste, which is a normal phenomenon,Ozone has bactericidal effect and will not cause damage to the body. Please feel free to use it.) Time: The general default time is 15 minutes/time, which can be adjusted according to nursing needs.

### scalp/hair follicle/skin detection

#### Methods:

Use the probe to press against the skin where it is needed Press the camera button on the handle to take a picture

# Description of interface operation contents

Refrigeration head (reduce redness, shrink pores)

# Description of interface operation contents

Micro-electricity & color light (micro-current massage, improve cell permeability)

Time: The general default time is 15 minutes/time, which can be adjusted according to nursing needs.

# Description of interface operation contents

Electric microneedle introduction instrument (import nutrition, shrink pores)

### lon spray gun pen