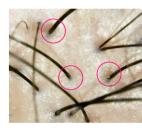

### Judging the health of the scalp

According to the hair follicle detection equipment presented by the scalp color, scalp condition, hair diameter, hair density, and hair follicle condition, can also help to determine the hair loss type of friends.

Healthy scalp color: bluish white, elastic, tough; Hair follicle: no blockage, hair follicle mouth was vortex-shaped, 1 There are 2 to three hairs in each hair follicle.

scalp peeling

Pore blockage
The hair is blocked by grease

sensitive scalp Redness of the scalp can be seen

oily scalp Pores out of oil a lot

alopecia scalp Only one hair per pore

large pores

skin pigmentation

Pore blockage