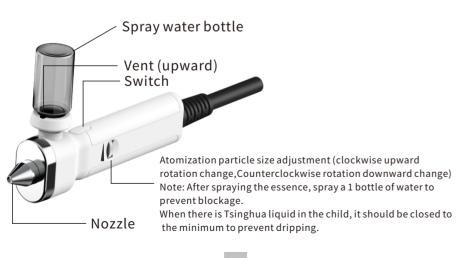

### lon spray gun pen

#### Methods:

Pour the diluted essence into the can on the spray gun and click the spray gun button (You can also press the start on the handle) Adjust the spray sizeAim the gun at this location and start operating. If the nozzle is clogged, use the spray handle to unclog the needle from the nozzle to remove impurities. Time: The general default time is 15 minutes/time, which can be adjusted according to nursing needs.

(Rotate up to make the spray smaller and smaller, rotate down to make it bigger)