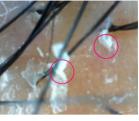

Healthy scalp color: bluish white, elastic, tough; Hair follicle: no blockage, hair follicle mouth was vortex-shaped, 1 There are 2 to three hairs in each hair follicle.

scalp peeling

Pore blockage
The hair is blocked by grease

sensitive scalp Redness of the scalp can be seen

oily scalp Pores out of oil a lot

alopecia scalp Only one hair per pore

large pores

skin pigmentation

Pore blockage