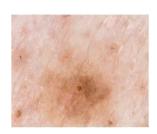

### Judging the health of the scalp

According to the hair follicle detection equipment presented by the scalp color, scalp condition, hair diameter, hair density, and hair follicle condition, can also help to determine the hair loss type of friends.

sensitive scalp Redness of the scalp can be seen

oily scalp Pores out of oil a lot

alopecia scalp Only one hair per pore

large pores

skin pigmentation

Pore blockage