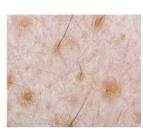

### Judging the health of the scalp

According to the hair follicle detection equipment presented by the scalp color, scalp condition, hair diameter, hair density, and hair follicle condition, can also help to determine the hair loss type of friends.

Healthy scalp color: bluish white, elastic, tough; Hair follicle: no blockage, hair follicle mouth was vortex-shaped, 1 There are 2 to three hairs in each hair follicle.

scalp peeling

Pore blockage
The hair is blocked by grease

sensitive scalp Redness of the scalp can be seen

oily scalp Pores out of oil a lot

alopecia scalp Only one hair per pore

large pores

skin pigmentation

Pore blockage