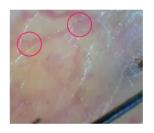

Healthy scalp color: bluish white, elastic, tough; Hair follicle: no blockage, hair follicle mouth was vortex-shaped, 1 There are 2 to three hairs in each hair follicle.

scalp peeling

Pore blockage
The hair is blocked by grease

sensitive scalp Redness of the scalp can be seen

oily scalp Pores out of oil a lot

alopecia scalp Only one hair per pore

large pores

skin pigmentation

Pore blockage