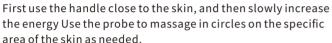

#### Method:

Clean the area to be operated Adjust the appropriate energy and time Massage with the probe in a circle on the specific part of the skin required

Temperature: The temperature parameter is 1 - 20 grades, which can be adjusted according to the demand;