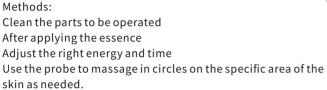

#### Methods:

Clean the parts to be operated After applying the essence Adjust the right energy and time Use the probe to massage in circles on the specific area of the skin as needed. Time: The general default time is 15 minutes/time, which can be adjusted according to nursing needs.