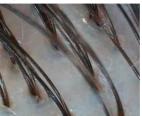

### Judging the health of the scalp

According to the hair follicle detection equipment presented by the scalp color, scalp condition, hair diameter, hair density, and hair follicle condition, can also help to determine the hair loss type of friends.

Healthy scalp color: bluish white, elastic, tough; Hair follicle: no blockage, hair follicle mouth was vortex-shaped, 1 There are 2 to three hairs in each hair follicle.

scalp peeling

Pore blockage
The hair is blocked by grease