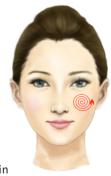

#### Method:

Clean the area to be operated Adjust the appropriate energy and time Massage with the probe in a circle on the specific part of the skin required

Temperature: The temperature parameter is 1 - 20 grades, which can be adjusted according to the demand;