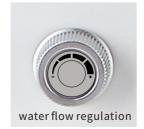

Air adjustment rotary knob (on the figure): the right rotation of the water flow to reduce, Left swirling water flow increases. (Depending on the need for care) Time: the general default time is 15 minutes/time, according to the protection Adjust the demand by yourself, and use the probe to lift the required skin.

The swirling water flow to the left increases, The flow of water to the right is reduced.