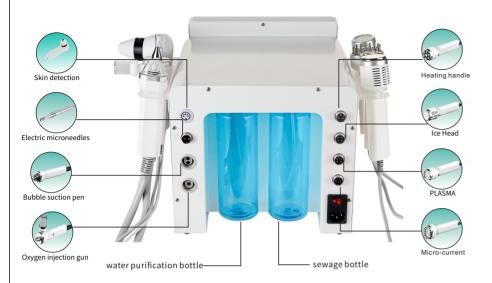

ocessing method                                                             |
|-------------------------------|-------------------------------------------------------------------------------|
| Power Light Inoperative       | Confirm whether the power supply is connected properly/change a line to       |
| No suction                    | Make sure that the suction modulation switch is set to the maximum            |
| Will not spray                | Confirm that the spray gun is adjusted to the maximum     Clean the spray gun |
| The screen won't light up     | Contact the supplier after sales                                              |
| Liquid leakage from spray gun | Adjust the spray gun to the minimum     Spray air hole upward                 |



## Installation of the instrument



#### Installation of hand tools

1 Installation of spray gun pen and ion bubble pen

First, find the corresponding harness connection line and the corresponding plug, and align the plug with the open At the left snap position of the connecting hole, push it inward until it is fastened.



### Judging the health of the scalp

According to the hair follicle detection equipment presented by the scalp color, scalp condition, hair diameter, hair density, and hair follicle condition, can also help to determine the hair loss type of friends.



Healthy scalp color: bluish white, elastic, tough; Hair follicle: no blockage, hair follicle mouth was vortex-shaped, 1 There are 2 to three hairs in each hair follicle.



scalp peeling



Pore blockage
The hair is blocked by grease



sensitive scalp R