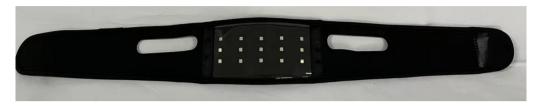

## LED red light physiotherapy belt

## Product introduction:

1) voltage input: DC 5V 2A 2) charging port: Type-C

3) LED power: 3W4) material: PU+fabric5) LED quantity: 15pcs