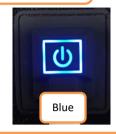

The "open key" is divided into 3 gears: green, blue, red

The three gears are controlled by timing and time distribution:

Green: 15 minutes Blue: 30 minutes