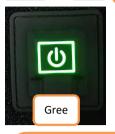

The "open key" is divided into 3 gears: green, blue, red

The three gears are controlled by timing and time distribution:

Green: 15 minutes Blue: 30 minutes