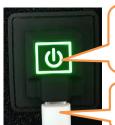

Picture breakdown:

Switch / time setting key
After the power is connected, press and hold the power
button for 3 seconds to turn on and off the machine;

DC 5V power input interface (Type-C)

Description of key distinction: