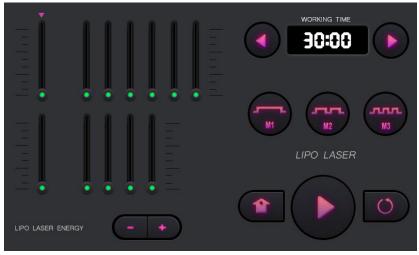

# 1. Detailed Operations

Detailed installations are as follow:

Check the equipment and make sure it's properly connected. The following initial page will appear after having the power switch on.

Time Setting & Display

Energy Level Display for Large Laser Pad

Energy Level Display for Small Laser Pad

Laser pad on the left side is for adjusting the whole row of laser pads. If only adjust single laser pad, click the laser pad first, then press energy level setting button to adjust its level.

Mode Selection for Laser Pad

Continuous working mode(Laser pads will on all the time. And it suits those who just started to use it or first time user.)

Discontinuous working mode(Laser flashes slowly. And it suits those who want to maintain and reinforce the effect.)

Quick flashing mode(Laser flashes quickly. And it suits those who want to strongly reduce weight.)

Energy level should be set from low to high gradually, and be set to a level that best suits body conditions.

### 2. Technical Parameters

Laser Wavelength: 635nm-650nm Energy Output: 68 x 160mw Mains Power Output: 100VA

Classification: Electrical Class 1, Type B Applied Part

Cooling Requirement: Air Cooling Voltage Requirement: 100v-240v