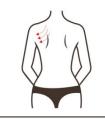

#### Back Sculpting: 40 Minutes/ Once a Week Laser Pad: Essential 1. Apply oil to the back, Advised Energy Oil(massage and press Level: 3 to 7 cream)+ Fengchi(GB20) and Equipment Fengfu(DU16). Advised Time: 2. Stroke area connecting 20 minutes neck and shoulder(start with hairline) with Mode: thumb. Repeat 3 to 5 M1: always on times. 3. Stroke Bladder Meridian M2: slow (BL) outward to sacral flashing M3: fast region(BL31-BL34) with thumb and caress till flashing Fengchi(GB20) Fengfu(DU16). Repeat 3 times. 4. Move circlewise and in S-shaped motion from neck to caudal vertebra with hands. Repeat 3 times. 5. Push Bladder Meridian(BL) in left-right order with thumbs doing alternately. Repeat times. 6. Push Bladder Meridian(BL) to sacral region(BL31-BL34) with hands doing simultaneously. Repeat

3 times.

Meridian(BL)

kneeling fingers of two hands in three lines

7. Push

Technique 1, 10

Technique 2

Technique 3

Technique 4

Technique 5, 6, 7, 13

Bladder

with

- respectively. Repeat 3 times.
- 8. Push medial border of scapula in a left-right order with hands doing it alternately. Repeat 3 to 6 times.
- 9. Stroke transversely medial border of scapula with hands. Repeat 3 to 6 times.
- 10. Caress the whole back with hands and press Fengchi(GB20) and Fengfu(DU16). Repeat 3 times.
- 11. Press Tianzong(SI11) with thumbs overlapped, then slide to arm and slide out from there. Repeat 3 times.
- 12. Treat the other side, and press
  Tianzong(SI11) till arm and slide out from there. Repeat 3 times.
- 13. Rub Du Meridian(DU) and Bladder Meridian(BL) with hands till it turns hot.
- 14. Laser Pad: Fasten laser pads onto abdomen's fat part with band, then set parameters, 20 minutes.
- 15. Remove the laser pads, and clean it.
- 16. Treatment done.

Technique 8

Technique 9

Technique 11, 12

A course consists of ten treatments. After one treatment, back gets relaxed obviously. After a course, back's redundant fat lessens, and outlines of back becomes clear. After two courses, the effect consolidates, and back's fat disappear slowly. After three courses, back turns thinner, and its outlines become good-looking. (one course with size reduced, two courses with effect consolidated, and three courses with effect strengthened without rebound.)