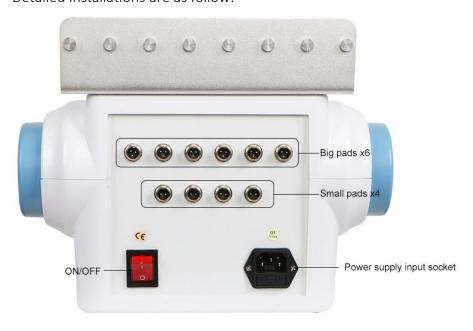

# 1. Detailed Operations

Detailed installations are as follow:

Check the equipment and make sure it's properly connected. The following initial page will appear after having the power switch on.

Time Setting & Display

### 2. Technical Parameters

Laser Wavelength: 635nm-650nm Energy Output: 68 x 160mw Mains Power Output: 100VA

Classification: Electrical Class 1, Type B Applied Part

Cooling Requirement: Air Cooling Voltage Requirement: 100v-240v