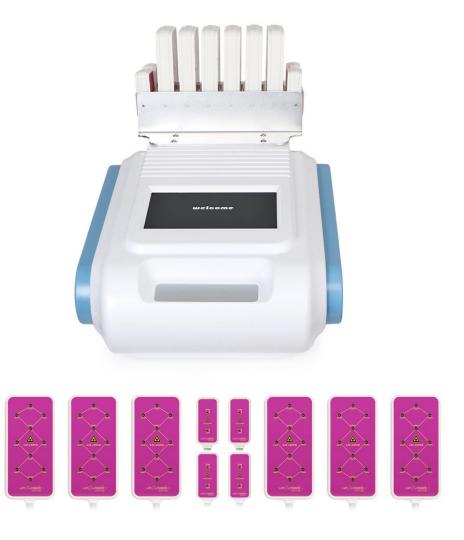

# 7. Packing List

- 1 x Power Line (We offer 100-240 V, AU/EU/UK/AU plug)
- 6 x Big Laser Pad with 10 Fat-dissolving //160mw Each (total 60 fat-dissolving )
- 4 x Small Laser Pad with 2 Fat-dissolving //160mw Each (total 8 fat-dissolving)
- 1 x Metal Holder for Fat-dissolving Laser Pads
- $1\,\mathrm{x}$  Power Cord (Both  $110\mathrm{v}$  and  $220\mathrm{v}$  voltage[Frequency:  $50/60\mathrm{Hz}$ ] version are available. We also stock the USA, UK, AU, EU plugs to meet the needs of countries all over the world.)

# 8. Operational Diagrams

| Parameter                                                                | Product                                 | Technique                                                                                                                                                                                          | Diagram            |  |  |
|--------------------------------------------------------------------------|-----------------------------------------|----------------------------------------------------------------------------------------------------------------------------------------------------------------------------------------------------|--------------------|--|--|
| Setting                                                                  |                                         |                                                                                                                                                                                                    |                    |  |  |
| Waist & Abdomen Sculpting: 40 Minutes/ Once a Week                       |                                         |                                                                                                                                                                                                    |                    |  |  |
| Laser Pad: Advised Energy Level: 3 to 7  Advised Time: 20 minutes  Mode: | Essential Oil(massage cream)+ Equipment | <ol> <li>Apply oil to hands, and move circlewise on abdomen with them. Repeat 3 times.</li> <li>Rub belly back and forth with hands. Repeat 3 to 5 times.</li> <li>Rub abdominal fat as</li> </ol> | Technique 1, 7, 10 |  |  |
| M1: always on M2: slow flashing M3: fast                                 |                                         | the way of rubbing spine with hands doing it alternately. Repeat 3 times.                                                                                                                          | Technique 2        |  |  |
| flashing                                                                 |                                         | 4. Lift belt vessels of the two sides of waist with hands doing it alternately. Repeat 16 times.                                                                                                   | Technique 3        |  |  |
|                                                                          |                                         | 5. Move in Arabic numeral 8-shaped motion to the part below waist and then lift upwards from the side of waist. Repeat 3 times.                                                                    |                    |  |  |