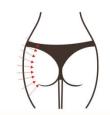

### Equipment

- the right after. Apply oil from lower leg to thigh, then back to heel, and repeat it for 3 times.
- 2. Push entire leg from the bottom up with the base of palms doing it by turns, then back to heel till the palms slide out. Repeat 3 times.
- 3. Push Bladder Meridian[BL]-Kidney Meridian[KI]-Liver Meridian[LV]-Gallbladd er Meridian[GB] from the bottom up with the V-shaped webbed area between thumb and index finger of two hands doing it by turns. Repeat 3 times.
- 4. Push popliteal fossa with hands doing it alternately. Repeat 3 times.
- 5. Twist leg from the bottom up and back and forth with hands doing it alternately. Repeat 3 times.
- 6. Caress the treated part. Repeat 3 times.
- 7. Push the four channels and collaterals from the bottom up with kneeling fingers of hands. Repeat 3 times.
- 8. Caress the treated part. Repeat 3 times.
- 9. Do the same on the other side.
- 10. **Laser Pad:** Fasten laser pads onto legs' fat part, then set parameters,

Technique 5

Technique 12, 13, 14, 15

- about 20 minutes.
- 11. Remove the laser pads, and clean it.
- 12. Fore-leg: Apply oil from leg to thigh root with hands(namely caressing). Repeat 3 times.
- 13. Push from leg to thigh root with the base of palms doing it by turns. Repeat 3 times.
- 14. Push Spleen
  Meridian[SP]-Stomach
  Meridian[ST]-Liver
  Meridian[LV]-Gallbladd
  er Meridian[GB] of the
  leg till thigh root with
  the V-shaped webbed
  area between thumb
  and index finger of two
  hands doing it
  alternately. Repeat 3
  times.
- 15. Push the four channels and collaterals with kneeling fingers of two hands. Repeat 3 times.
- 16. Laser Pad: Fasten laser pads onto legs' fat part with band, then set parameters, about 20 minutes.
- 17. Remove the laser pads, and clean it.
- 18. Treatment done.