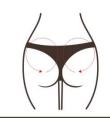

## Buttocks Sculpting: 40 Minutes/ Once a Week

## Laser Pad: Advised Energy Level: 3 to 7

Advised Time:

20 minutes

Essential Oil(massage cream)+ Equipment

1. Stand and sideways with hands applying oil, then slide from sacral region(BL31-BL34) waist, and from where lift upwards along

buttocks. Repeat times. 2. Push

region(BL31-BL34) with thumbs. Repeat times.

- 3. Caress the treated part for 3 times, then press Shenshu(BL23), sacral region(BL31-BL34), Changgqian(DU1), Huantiao(GB30), Chengfu(BL36). Repeat 3 times.
- 4. Caress the treated part for 3 times.
- 5. With the left first and the right after. Push from thigh root to belt vessel with hands along Bladder Meridian(BL), Kidney Meridian(KI), Liver Meridian LI), and Gallbladder Meridian. Repeat 3 times respectively.
- 6. Push from thigh root to belt vessel with hands doing separately

Technique 1, 4, 10

Technique 2

sacral

Technique 3

Technique 5

Technique 6

### Mode:

M1: always on M2: slow flashing

M3: fast flashing

- 7. Lift from thigh root to belt vessel with the palms overlapped.
  Repeat 3 to 5 times.
- 8. Push directly (for sculpting) and one line after another from the two sides of buttocks to the highest point on it with hands, and do it back and forth. Repeat 3 times.
- 9. Lift from thigh root to belt vessel with the palms overlapped.
  Repeat 3 to 5 times.
- 10. Caress the treated part.
- 11. Do the same on the other side.
- 12. **Laser Pad:** Fasten laser pads onto buttocks' fat part with band, then set the parameters, 20 minutes.
- 13. Remove the laser pads, and clean it.
- 14. Treatment done.

Technique 8

A course consists of ten treatments. After one treatment, buttocks lifts. After a course, buttocks' outlines start to show itself, and redundant fat disappears slowly. After two courses, excessive flab of buttocks vanish, and skin turns firm. After three courses, the effect consolidates, which boosts feminine charm.