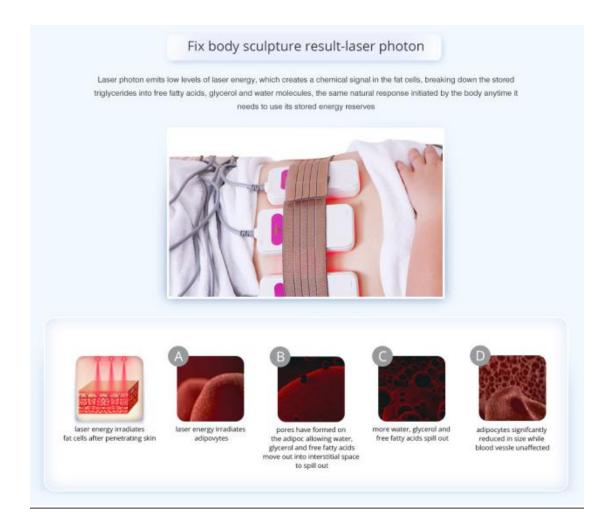

# Principle

It uses red laser, a visible spectrum with a wavelength of 635nm-650nm. The wavelength of the laser is of strong penetrating power which effectively activate and repair fat cells, penetrate fat layer, and dissolve subcutaneous fat by heating. The treatment method is safe, painless and has no side effects. It sends low level chemical signal of laser energy to fat cells, and decomposes triglycerides stored in fat layer into free fatty acids and glycerol that are released through the channel of cytomembrane. Fatty acids and glycerol are transported to body tissue that produce metabolic energy. The release of fatty acids is a natural response when body needs the stored energy reserves, thus no unnatural reaction will occur inside body, nor does it affect or damage surrounding structures as skin, blood vessels and peripheral nerves. After a

By using the latest non-surgical, non-invasive laser fat decomposition technique, it releases laser energy of low level which produces a chemical signal among fat cells that will dissolve the trioxide triene storing in body into free fatty acid, glycerin and water molecules. And this is a natural reaction when body needs the reserved energy. Then the free fatty acids are transported into the whole body through lymphatic system to supply energy to it. It's just like what the body would respond when it's short of heat.