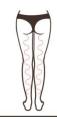

# Leg Sculpting: 60 Minutes/ Once a Week

| Laser Pad:     | Essential   | 1. | Rear-leg: Let the client | Technique 1, 2, 3, 4, 6, |
|----------------|-------------|----|--------------------------|--------------------------|
| Advised Energy | Oil(massage |    | lie on his front, and    | 7, 8                     |
| Level: 3 to 7  | cream)+     |    | treat the left first and |                          |

### Equipment

- the right after. Apply oil from lower leg to thigh, then back to heel, and repeat it for 3 times.
- 2. Push entire leg from the bottom up with the base of palms doing it by turns, then back to heel till the palms slide out. Repeat 3 times.
- 3. Push Bladder Meridian[BL]-Kidney Meridian[KI]-Liver Meridian[LV]-Gallbladd er Meridian[GB] from the bottom up with the V-shaped webbed area between thumb and index finger of two hands doing it by turns. Repeat 3 times.
- 4. Push popliteal fossa with hands doing it alternately. Repeat 3 times.
- 5. Twist leg from the bottom up and back and forth with hands doing it alternately. Repeat 3 times.
- 6. Caress the treated part. Repeat 3 times.
- 7. Push the four channels and collaterals from the bottom up with kneeling fingers of hands. Repeat 3 times.
- 8. Caress the treated part. Repeat 3 times.
- 9. Do the same on the other side.
- 10. **Laser Pad:** Fasten laser pads onto legs' fat part, then set parameters,

Technique 5

Technique 12, 13, 14, 15

- about 20 minutes.
- 11. Remove the laser pads, and clean it.
- 12. Fore-leg: Apply oil from leg to thigh root with hands(namely caressing). Repeat 3 times.
- 13. Push from leg to thigh root with the base of palms doing it by turns. Repeat 3 times.
- 14. Push Spleen
  Meridian[SP]-Stomach
  Meridian[ST]-Liver
  Meridian[LV]-Gallbladd
  er Meridian[GB] of the
  leg till thigh root with
  the V-shaped webbed
  area between thumb
  and index finger of two
  hands doing it
  alternately. Repeat 3
  times.
- 15. Push the four channels and collaterals with kneeling fingers of two hands. Repeat 3 times.
- 16. Laser Pad: Fasten laser pads onto legs' fat part with band, then set parameters, about 20 minutes.
- 17. Remove the laser pads, and clean it.
- 18. Treatment done.