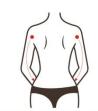

## Arm Sculpting: 40 Minutes/ Once a Week

# Laser Pad: Advised Energy Level: 3 to 7 Advised Time: 20 minutes Mode: M1: always on M2: slow flashing M3: fast flashing

Essential Oil(massage Equipment

cream)+

- 1. Do it in a left-right order. Lay the arm flatwise, and apply oil from the lower arm to the entire arm with hands till the hands slide out, and repeat it for 3 times.
- 2. Push the entire arm with two palms doing it alternately. Repeat 3 times.
- 3. Push Large Intestine Channel[LI]-Triple Energizer Channel[TE]-Small Intestine Channel[I]) of outer arm respectively till armpit with the V-shaped webbed area between thumb and index finger of two hands. Repeat 3 times.
- 4. Caress the treated part. Repeat 3 times.
- 5. Rub the three channels and collaterals of upper arm respectively with kneeling fingers till it turns hot, and do it back and forth. Repeat 3 times.
- 6. Caress the treated part. Repeat 3 times.
- 7. Lay the arm upwards, and push Lung

Technique 1, 4, 6

Technique 2, 3, 5

Technique 7, 8, 9

- Channel[LU]-Pericardiu m Channel[PC]-Heart Channel[HT]) of inner arm till armpit with the V-shaped webbed area between thumb and index finger. Repeat 3 times respectively.
- 8. Rub the three channels and collaterals back and forth with kneeling fingers till it becomes hot. Repeat 3 times.
- 9. Caress the treated part till the hands slide out. Repeat 3 times.
- 10. Do the same on the other side.
- 11. Laser Pad: Fasten laser pads onto arms' fat part with band, then set parameters, 20 minutes.
- 12. Remove the laser pads, and clean it.
- 13. Treatment done.

A course consists of ten treatments. After one treatment, arms get relaxed. After a course, arms' redundant fat starts to decrease, and skin begins to become tightened. After two courses, body shaping starts, and effect strengthens. After three courses, the effect consolidates and stabilize, and rebound gets prevented.