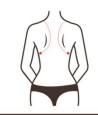

#### Back Sculpting: 40 Minutes/ Once a Week Laser Pad: Essential 1. Apply oil to the back, Advised Energy Oil(massage and press Level: 3 to 7 cream)+ Fengchi(GB20) and Equipment Fengfu(DU16). Advised Time: 2. Stroke area connecting 20 minutes neck and shoulder(start with hairline) with Mode: thumb. Repeat 3 to 5 M1: always on times. 3. Stroke Bladder Meridian M2: slow (BL) outward to sacral flashing M3: fast region(BL31-BL34) with thumb and caress till flashing Fengchi(GB20) Fengfu(DU16). Repeat 3 times. 4. Move circlewise and in S-shaped motion from neck to caudal vertebra with hands. Repeat 3 times. 5. Push Bladder Meridian(BL) in left-right order with thumbs doing alternately. Repeat times. 6. Push Bladder Meridian(BL) to sacral region(BL31-BL34) with hands doing simultaneously. Repeat

3 times.

Meridian(BL)

kneeling fingers of two hands in three lines

7. Push

Technique 1, 10

Technique 2

Technique 3

Technique 4

Technique 5, 6, 7, 13

Bladder

with

- respectively. Repeat 3 times.
- 8. Push medial border of scapula in a left-right order with hands doing it alternately. Repeat 3 to 6 times.
- 9. Stroke transversely medial border of scapula with hands. Repeat 3 to 6 times.
- 10. Caress the whole back with hands and press Fengchi(GB20) and Fengfu(DU16). Repeat 3 times.
- 11. Press Tianzong(SI11) with thumbs overlapped, then slide to arm and slide out from there. Repeat 3 times.
- 12. Treat the other side, and press
  Tianzong(SI11) till arm and slide out from there. Repeat 3 times.
- 13. Rub Du Meridian(DU) and Bladder Meridian(BL) with hands till it turns hot.
- 14. Laser Pad: Fasten laser pads onto abdomen's fat part with band, then set parameters, 20 minutes.
- 15. Remove the laser pads, and clean it.
- 16. Treatment done.

Technique 8

Technique 9

Technique 11, 12

A course consists of ten treatments. After one treatment, back gets relaxed obviously. After a course, back's redundant fat lessens, and outlines of back becomes clear. After two courses, the effect consolidates, and back's fat disappear slowly. After three courses, back turns thinner, and its outlines become good-looking. (one course with size reduced, two courses with effect consolidated, and three courses with effect strengthened without rebound.)