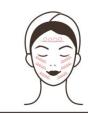

- Remover +
  Facial
  Cleanser +
  Toner +
  Massage
  Cream +
  Hydrating
  Mask +
  Essence +
  Facial Mask
- clean the face, 5 minutes.
- 2. Clean the face, 2 minutes.
- 3. Apply toner, 1 minute.
- 4. Apply massage cream evenly to the face, and caress it for 3 times
- 5. Lift from chin to Yifeng(SJ-17) with middle and ring finger of two hands. Press Yifeng(SJ-17) with left hand, and lift to and fro jawline with right hand. Press Yifeng(SJ-17) with right hand, and lift to and fro jawline with left hand. Repeat 3 times respectively.
- 6. Lift in three lines with hands doing it alternately, from chin to earlobe, from the corner of mouth to Ermen(SJ21), from wing of the nose to Temple, from lower eyelid to Temple, and lift the corner of eyes. Repeat 3 times.
- 7. Do the same on the other side.
- 8. Lift forehead towards hairline. Repeat 3 times.
- On the same on the other side. Then move to the front and back of ear, and slide out from the side of neck.
- 10. Clean the face with hot towel, and apply toner to it.
- 11. Laser Pad: Fasten laser

Technique 6

Technique 8

Technique 9

| pads onto chin's fat part                                                                                                                                                                      |  |
|------------------------------------------------------------------------------------------------------------------------------------------------------------------------------------------------|--|
| with band, then set                                                                                                                                                                            |  |
| parameters, 20                                                                                                                                                                                 |  |
| minutes.                                                                                                                                                                                       |  |
| 12. Remove the laser pads.                                                                                                                                                                     |  |
| 13. Clean the face, 2                                                                                                                                                                          |  |
| minutes.                                                                                                                                                                                       |  |
| 14. Apply facial mask, and                                                                                                                                                                     |  |
| wait for 15 minutes.                                                                                                                                                                           |  |
| 15. Clean the face, 2                                                                                                                                                                          |  |
| minutes.                                                                                                                                                                                       |  |
| 16. Apply toner, essence,                                                                                                                                                                      |  |
| facial cream and                                                                                                                                                                               |  |
| sunscreen.                                                                                                                                                                                     |  |
| 17. Treatment done.                                                                                                                                                                            |  |
| 12. Remove the laser pads. 13. Clean the face, 2 minutes. 14. Apply facial mask, and wait for 15 minutes. 15. Clean the face, 2 minutes. 16. Apply toner, essence, facial cream and sunscreen. |  |