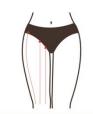

## Laser Pad: Advised Energy Level: 3 to 7

Advised Time:

20 minutes

Essential Oil(massage cream)+ Equipment

1. Stand and sideways with hands applying oil, then slide from sacral region(BL31-BL34) waist, and from where lift upwards along

buttocks. Repeat times. 2. Push

region(BL31-BL34) with thumbs. Repeat times.

- 3. Caress the treated part for 3 times, then press Shenshu(BL23), sacral region(BL31-BL34), Changgqian(DU1), Huantiao(GB30), Chengfu(BL36). Repeat 3 times.
- 4. Caress the treated part for 3 times.
- 5. With the left first and the right after. Push from thigh root to belt vessel with hands along Bladder Meridian(BL), Kidney Meridian(KI), Liver Meridian LI), and Gallbladder Meridian. Repeat 3 times respectively.
- 6. Push from thigh root to belt vessel with hands doing separately

Technique 1, 4, 10

Technique 2

sacral

Technique 3

Technique 5

Technique 6

### Mode:

M1: always on M2: slow flashing

M3: fast flashing

- 7. Lift from thigh root to belt vessel with the palms overlapped.
  Repeat 3 to 5 times.
- 8. Push directly (for sculpting) and one line after another from the two sides of buttocks to the highest point on it with hands, and do it back and forth. Repeat 3 times.
- 9. Lift from thigh root to belt vessel with the palms overlapped.
  Repeat 3 to 5 times.
- 10. Caress the treated part.
- 11. Do the same on the other side.
- 12. **Laser Pad:** Fasten laser pads onto buttocks' fat part with band, then set the parameters, 20 minutes.
- 13. Remove the laser pads, and clean it.
- 14. Treatment done.