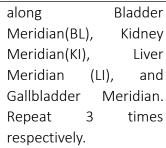

buttocks. Repeat times. 2. Push

region(BL31-BL34) with thumbs. Repeat times.

- 3. Caress the treated part for 3 times, then press Shenshu(BL23), sacral region(BL31-BL34), Changgqian(DU1), Huantiao(GB30), Chengfu(BL36). Repeat 3 times.
- 4. Caress the treated part for 3 times.
- 5. With the left first and the right after. Push from thigh root to belt vessel with hands along Bladder Meridian(BL), Kidney Meridian(KI), Liver Meridian LI), and Gallbladder Meridian. Repeat 3 times respectively.
- 6. Push from thigh root to belt vessel with hands doing separately

Technique 1, 4, 10

Technique 2

sacral

Technique 3

Technique 5

Technique 6