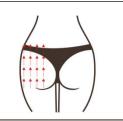

## Laser Pad: Advised Energy Level: 3 to 7

Advised Time:

20 minutes

Essential Oil(massage cream)+ Equipment

1. Stand and sideways with hands applying oil, then slide from sacral region(BL31-BL34) waist, and from where lift upwards along

buttocks. Repeat times. 2. Push

region(BL31-BL34) with thumbs. Repeat times.

- 3. Caress the treated part for 3 times, then press Shenshu(BL23), sacral region(BL31-BL34), Changgqian(DU1), Huantiao(GB30), Chengfu(BL36). Repeat 3 times.
- 4. Caress the treated part for 3 times.
- 5. With the left first and the right after. Push from thigh root to belt vessel with hands along Bladder Meridian(BL), Kidney Meridian(KI), Liver Meridian LI), and Gallbladder Meridian. Repeat 3 times respectively.
- 6. Push from thigh root to belt vessel with hands doing separately

Technique 1, 4, 10

Technique 2

sacral

Technique 3

Technique 5

Technique 6