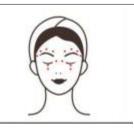

## Anti-aging around eyes: 60 minutes once a week

Radio frequency Oil + energy: 30%-80% Milk + BIO energy: 30%-80% Mode: discontinuity

Cleansing Cleansing toner + Eye Essence + instrument + eye mask.

- 1. Clean makeup for 5 minutes
- 2. Skin toner, 1 minute
- 3. Evenly apply the hands to the eves for 1 minutes
- 4. Hand Beauty Direction Press (Smart Point, Cuanzhu Point, Yuyao Point, Silk Bamboo Hole, Temple Point, Pupil, Chengsob,) 3 times 5. Circle your hands around
- your eyes to soothe and press the temple 3 times
- 6. Unilateral, Beauty refers to a small circle across the lower eyelid to discharge behind the ear, three times
- 7. Unilateral, beauty refers to lifting the upper eyelid from the inner corner of the eye to the back of the ear, three times
- 8. One-sided scissors, hand-held eye angle, 3-5 times
- 9. Operate the other side of the manipulation as above, 3 times
- 10. Circle your hands around your eyes to soothe and press the temple 3-5 times
- 11. Radio frequency instrument operation, in the lower eyelid small circle to the temple, 3-5 times
- 12. Lift from lower eyelid to temple with hand, 3-5 times
- 13. Pull from eyebrow to eyebrow tail 3-5 times
- 14. Pull the corners of the eyes together with your hands to the hairline, 3-5 times
- 15. BIO manipulation is the same as the above
- 16. Apply eye mask for 15

| minutes 17. Clean eyes and face for 2 minutes 18. Rub toner, facial essence, eye essence, cream and sunscreen |  |
|---------------------------------------------------------------------------------------------------------------|--|
|                                                                                                               |  |
|                                                                                                               |  |
|                                                                                                               |  |