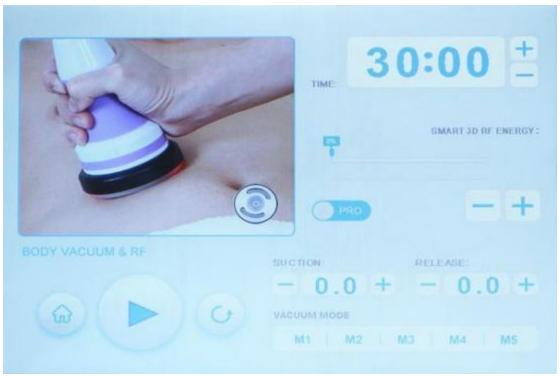

# 3. Specific operations of negative pressure RF

Pick and enter the next interface

Energy adjustment

Suction Suction adjustment

# 4. Specific operations of body RF

Energy adjustment