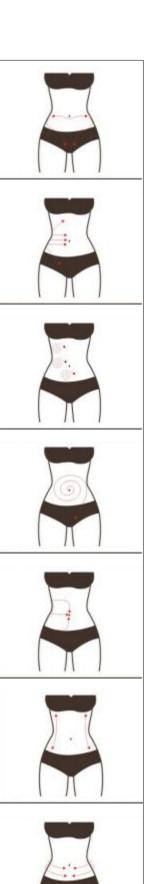

## Lumbar and abdominal shape: 60 minutes once a week

Radio
Frequency
Negative
Pressure
Energy:
30%-80%
Ultrasound
energy:
30%-80%
Mode:
discontinuity

Essential
Oil +
Ultrasound
Cream +
Instrument

- 1. Put your hands around your abdomen and rub oil three times
- 2. Rub your hands back and forth around the belly, 3-5 times
- 3. Alternate hands to knead abdominal fat by , 3 times
- 4. Alternate lifting of the belts on both sides of the waist, 16 times
- 5. Scratch your hands down to your waist and lift them up from your waist, 3 times
- 6. Overlap hands and knead intestinal tract in small circles clockwise, 3 times
- 7. Circle your hands three times to comfort, 3 times
- 8. Points: The Yuanzhu Grand Cross Curvature of Shenque Gas Customs in Central Anhui, Central Anhui and Lower Anhui. 2 times
- 9. Push the thumbs of both hands from the middle pole to the navel, slide along both sides to the waist, raise them to the groin, 3 times
- 10. Place your hands until the end of your groin
- 11. Radio Frequency Negative Pressure Instrument

Operation: Lift one side from waist to abdomen, one line next to one line to groin, 3 times

- 12. Lift the other side, three times
- 13. Rub your abdomen in circle, 3 times
- 14. Same as above, but bigger circle, three times
- 15. Type 8-character at the waist, 3-5 times
- 16. Rub your waist up and down, 3-5 times
- 17. Lift the veins on both sides together with your hands, 16 times
- 18. Ultrasound manipulation is the same as the above.
- 19. End