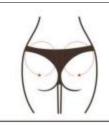

# 10. Shaping on the hip

The buttock is located in the middle of the human body. It is the key hub for the operation of Qi and blood in the meridians. It is the general switch of the six meridians. It is also the bridge connecting the operation of burning gas and blood in the human body and the operation of the lower burning gas and blood in the human body. It is an important factor for the S-curve figure management, which increases women's charm.

#### 10.1 Effects

- 1. Improve blood circulation and accelerate metabolism
- 2. Relieve menstrual pain, irregular menstruation, abnormal leucorrhea and other female diseases
- 3. Improve sleep quality, improve female sexual function and tighten vagina
- 4. Warm nest, stimulate gland secretion and increase couple's affection
- 5. Bring you a ruddy face and help spots fade and bring you a youthful state
- 6. Help button shape, improve buttock droop and expansion, tighten skin, increase elasticity

#### 10.2 Taboos crowds

- 1. Those in menstrual period, pregnancy, lactation or during surgical recovery
- 2. Those with hypertension, heart disease, diabetes, severe thyroid and malignant tumors
- 3. Those with dermatosis, Infectious Diseases or skin is in sensitivity period
- 4. Those with wounds or is in recovery period of operation
- 5. Those during allergic period or with severely sensitive skin
- 6. Those who have just had liposuction
- 7. Those who are overaging population

#### 10.3 Cautions after treatment

- 1. Keep your hips warm and avoid wearing short skirts and shorts.
- 2. Take a bath 4-6 hours later after operation
- 3. Drink more hot water and avoid getting cold.
- 4. Avoid staying up late, drinking alcohol, overeating
- 5. Avoid eating cold and spicy food and keep adequate sleep
- 6. Avoid steam sauna, hot spring or strenuous exercise within 7 days after operation