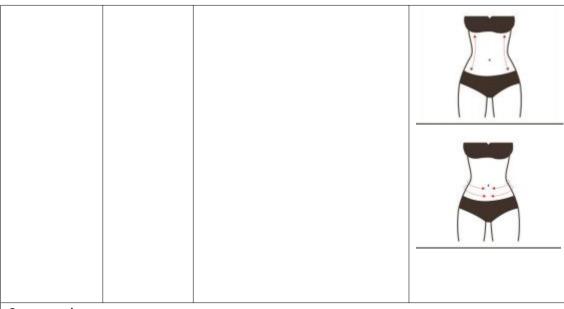

# 4. Shaping on waist and abdomen

#### 4.2 Effects

1. Relieve women's cold hands and cold feet, cold womb or cold body

- 2. Tighten the skin on the waist and abdomen
- 3. Reduce lumbar and abdominal fat
- 4. Tighten skin, relieve stretch marks, obesity lines and increase skin elasticity
- 5. Accelerate metabolism, relieve constipation and encourage intestinal peristalsis
- 6. Burn fat, lose weight and beauty
- 7. Slim, reduce cellulite and dissolve excess adipocytes

## 4.3 Applicable range

- 1. Those with cold hands and cold feet and cold womb
- 2. Those with lumbar and abdominal fat or who have sagging skin after being burn
- 3. Those sitting for a long time, or with bad waist lines
- 4. Those with obesity striae and gestational striae
- 5. Those with constipation or obstruction of abdominal meridians