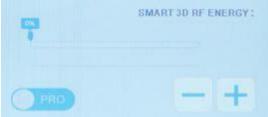

# 1. **Setting**

Time adjustment button

# 2. Specific operations of 40K

Pick and enter the next interface

Energy adjustment

Mode adjustment