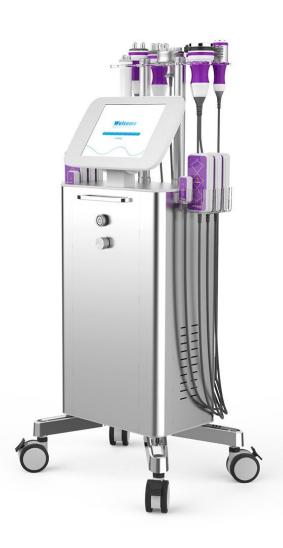

# Concise Therapeutic Guidance Manual MS-76F1SBMAX

# 6. Packing list

Sextupole RF Handle x 1

40K Unoisetion Cavitation 2.0 Handle x 1

Vacuum& Biploar RF Head x 1

3-Pole RF Handle x 1

Quadrupole RF Handle x 1

Microcurrent & Photon x 1

Big LED Laser Paddle x 6

Small LED Laser Paddle x 2

Hot and Cold hammer x1

Power cord x 1

Main Machine x 1