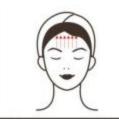

# Anti-aging around neck: 60 minutes once a week

| Radio     | Cleansing  | 1. Remove makeup and clean      | ) (  |
|-----------|------------|---------------------------------|------|
| frequency | Oil +      | for 5 minutes                   | [==] |
| energy:   | Cleansing  | 2. Skin toner, 1 minute         |      |
| 30%-80%   | Milk +     | 3. Massage the neck with oil,   |      |
|           | massage    | from the chest to the back of   |      |
|           | cream +    | the neck, press Fengfu Point    | 1 1  |
|           | essence +  | for 3 times                     |      |
|           | instrument | 4. Alternate lifting of the jaw |      |
|           | + neck     | and chin with both hands to     |      |

pass through the ear to the membrane. axilla, three times 5. Pull three collaterals around the neck of Hukou and drain them under the axilla three times 6. Pull four fingers to the neck and drain three meridians to the axilla, three times 7. Kneel your fingers and rub your neck to the axilla, 3 times 8. External clavicle to axilla 3-5 times 9. Manipulation on the other side is the same as above 10. Clean neck for 2 minutes 11. Spread the essence around neck for 1 minute 12. Instrument operation, pull double chins together with hands, pass through the ear to the axilla, 3 times 13. The instrument circles around the neck and to the axilla, three times 14. Instrument slides inside

and outside clavicle to axillary

15. The instrument circles the

16. Pull the whole neck three to five times, hand in hand,

17. Manipulation on the other side is the same as above18. Clean neck for 2 minutes19. Apply cervical mask for 15

20. Clean neck for 2 minutes Rub essence, neck cream, end

drainage, 3-5 times

side by side

minutes

whole neck three times

Suggested treatment

Ten times for a course of treatment, after one course of treatment, the skin is tender and delicate, after one course of treatment, the skin of neck is smooth, the circulation of neck lymph is accelerated, after two courses of treatment, the skin is tight, the wrinkles of neck are weakened, the double chin is reduced, after three courses, the skin is delicate and lustrous, compact and full. And it promotes lymphatic detoxification, reduces facial dullness and acne. And it delays the aging of the skin, so that the skin restores its youthful state.