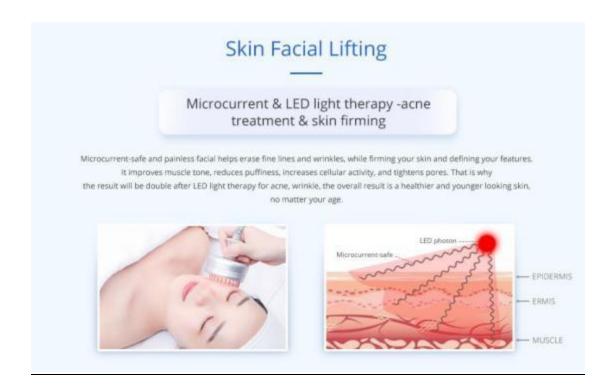

#### Colour light microcurrent

LED high-tech optical skin rejuvenation cosmetology instrument uses photodynamic principle to activate deep cells, so that skin can better metabolize. After light is absorbed by skin, light energy is converted into intracellular energy, which relaxes and strengthens microvessels and produces photochemistry-enzymatic reaction with skin, and increases the activities of catalase and superoxide dismutase (SOD) as cell guards and cleaners. Increase decomposition of adenosine triphosphate (ATP) as a source of cellular energy. Increase glycogen and protein content, thereby promoting cell metabolism and synthesis. Stimulate the secretion of basic synthetic fibroblast growth factor (BFGF) epidermal growth factor (EGF), make collagen fibers and elasticity, rearrange fibers, block and eliminate the formation of melanin, accelerate cell growth, accelerate blood circulation, stimulate the production of collagen in fibroblasts, increase skin elasticity. Moreover it plays an important role in repairing aging skin, sore skin, spots removal, lifting and tightening, alleviating sunburn and having other nursing care effects.

Biological effect: Use photodynamic principle to activate deep cells, so that skin can better metabolize. When light is absorbed by the skin, it can be converted into intracellular energy, which relaxes and strengthens microvessels and produces photochemistry-enzymatic reaction with the skin, increasing the content of glycogen and protein, thus promoting cell metabolism and synthesis.