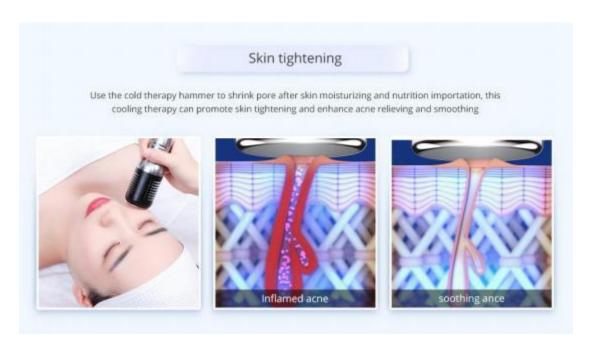

#### Cold handle

Use the principle of air conditioner. Special wafer ceramics are used to absorb energy and refrigerate at - 5 degrees in an instant. The method of physical heat accumulation produced by wafer energy absorption makes one side produce heat up to 40 degrees. The fan discharges excess heat energy and achieves the effect of constant temperature and freezing alternately. It also promotes metabolism, alleviates allergic reaction, shrinks pore, calms skin, whitens and tenders skin.

Biological effects: The use of refrigeration and heating on the skin for the corresponding efficacy. While in the refrigeration, tissue temperature cools, blood vessels and veins contract, metabolic rate reduces, cell activity inhibits, peripheral nerve sensitivity reduces, thus having a sedative and soothing effect, counteracting or reducing the symptoms of allergic skin, such as redness, swelling, pain. Therefore calm the skin, reduce redness and swelling, shrink pores and have other effects. While in the heating, it can heat tissue, temperature raises, blood circulation adjusts, metabolism accelerates and product absorption becomes quicker.