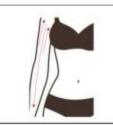

# 8. Shaping on the arms

#### 8.1 Effects

- 1. Stimulate the proliferation of collagen at the bottom of the skin, which comes to the effects of shaping and tightening.
- 2. Improve flabby skin
- 3. Reduce thick arms
- 4. Relieve sag skin
- 5. Tighten skin
- 6. Accelerate blood circulation and dredge channels and collaterals

## 8.2 Applicable range

- 1. Those with big arms
- 2. Those with sagging skin on arms
- 3. Those who are prone to feel pain and numbness in their arms