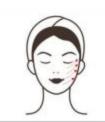

## Anti-aging around eyes: 60 minutes once a week

Radio frequency Oil + energy: 30%-80% Milk + BIO energy: 30%-80% Mode: discontinuity

Cleansing Cleansing toner + Eye Essence + instrument + eye mask.

- 1. Clean makeup for 5 minutes
- 2. Skin toner, 1 minute
- 3. Evenly apply the hands to the eves for 1 minutes
- 4. Hand Beauty Direction Press (Smart Point, Cuanzhu Point, Yuyao Point, Silk Bamboo Hole, Temple Point, Pupil, Chengsob,) 3 times 5. Circle your hands around
- your eyes to soothe and press the temple 3 times
- 6. Unilateral, Beauty refers to a small circle across the lower eyelid to discharge behind the ear, three times
- 7. Unilateral, beauty refers to lifting the upper eyelid from the inner corner of the eye to the back of the ear, three times
- 8. One-sided scissors, hand-held eye angle, 3-5 times
- 9. Operate the other side of the manipulation as above, 3 times
- 10. Circle your hands around your eyes to soothe and press the temple 3-5 times
- 11. Radio frequency instrument operation, in the lower eyelid small circle to the temple, 3-5 times
- 12. Lift from lower eyelid to temple with hand, 3-5 times
- 13. Pull from eyebrow to eyebrow tail 3-5 times
- 14. Pull the corners of the eyes together with your hands to the hairline, 3-5 times
- 15. BIO manipulation is the same as the above
- 16. Apply eye mask for 15

| minutes 17. Clean eyes and face for 2 minutes 18. Rub toner, facial essence, eye essence, cream and sunscreen |  |
|---------------------------------------------------------------------------------------------------------------|--|
|                                                                                                               |  |
|                                                                                                               |  |
|                                                                                                               |  |