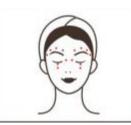

# 1. Anti-aging on face

#### 1.2 Effects

- 1. Compact face, give nutrition to deep skin
- 2. Weaken pigments, spots and whiten skin
- 3. Increase skin elasticity and delicate skin
- 4. Moisturize skin and increase skin absorption rate
- 5. Accelerate blood circulation and metabolism
- 6. Alleviate bilateral chin and skin relaxation
- 7. Stimulate collagen proliferation and delay aging

## 1.3 Applicable range

- 1. Those with facial dullness
- 2. Those with skin relaxation and sagging
- 3. Those with Nasolabial fold, wrinkles, dark circles, bags, fine lines around the eyes
- 4. Those with not clear facial contour
- 5. Those with rough skin, thick pore, and exuberant grease secretion
- 6. Those for long-term office, facing the ultraviolet
- 7. Those with lax skin, edema or obesity after birth
- 8. Those with sensitive skins, acne or skin redness, allergy