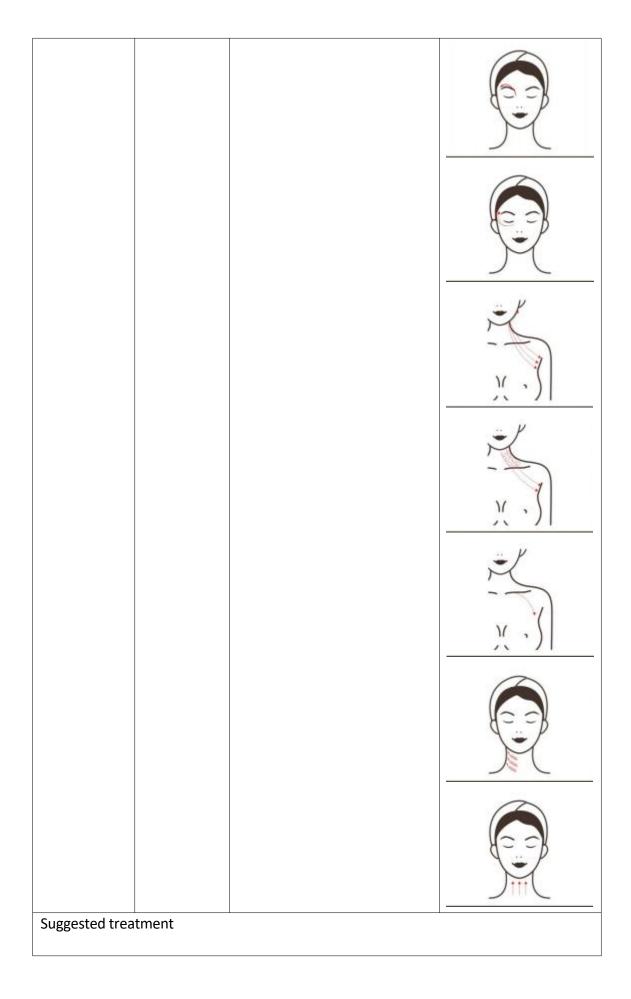

## Facial compact and repair: 60 minutes once a week

Radio Frequency Energy: 30%-80% Cold hammer: Mode: COLD MicroTV colour light: Mode: A Light Scintillation Luminous color: selected according to skin condition

Cleansing
Oil +
Cleansing
Milk + base
film +
essence +
instrument
+ mask

- 1. Clean makeup for 5 minutes
- 2. Skin toner, 2 minutes
- 3. Apply cleansing film for 10 minutes
- 4. Clean face for 2 minutes
- Full face evenly spread essence (water, wrinkle resistant and other essences),
- 1 minutes
- 6. Radio frequency instrument operation, from chin to forehead, line by line up circle, three times
- 7. Start from the chin, work with your hands to lift up. Chin to earlobe, mouth corner to ear door, nose wing to temple, lower eyelid to temple, lift eye corner three times
- 8. Pull your forehead toward the hairline three times
- 9. Operate the other side
- 10. Second-level BIO operation, same as radio frequency manipulation
- 11. Apply replenishment mask,
- 15 minutes
- 12. Clean your face for 2
- minutes
- 13. Rub toner, cream, cream and sunscreen
- End

#### Suggested treatment

Ten times is a course of treatment. After one time, the skin feels tighter. After one course of treatment, the skin brightens, skin barrier stronger. After two courses of treatment, elasticity, skin metabolism and detoxification increases. And it helps to desalinate pigments. Skin resistance increases, sensitivity probability reduces. After three courses of treatment, skin is in a stabilized condition. Skin relaxation and aging will be prevented, skin contour will be shaped.