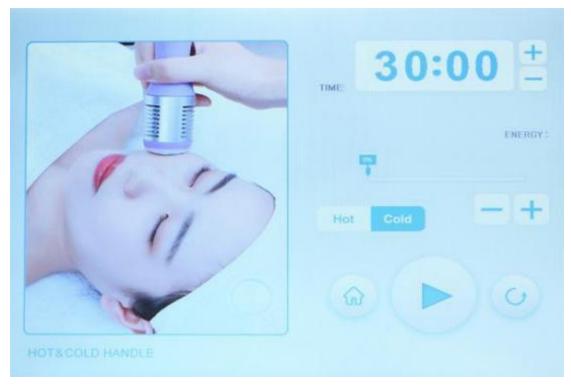

# 7. Specific operations of hot/cold handle

and enter next interface

Energy adjustment