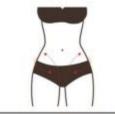

## Lumbar and abdominal shape: 60 minutes once a week

Radio
Frequency
Negative
Pressure
Energy:
30%-80%
Ultrasound
energy:
30%-80%
Mode:
discontinuity

Essential
Oil +
Ultrasound
Cream +
Instrument

- 1. Put your hands around your abdomen and rub oil three times
- 2. Rub your hands back and forth around the belly, 3-5 times
- 3. Alternate hands to knead abdominal fat by , 3 times
- 4. Alternate lifting of the belts on both sides of the waist, 16 times
- 5. Scratch your hands down to your waist and lift them up from your waist, 3 times
- 6. Overlap hands and knead intestinal tract in small circles clockwise, 3 times
- 7. Circle your hands three times to comfort, 3 times
- 8. Points: The Yuanzhu Grand Cross Curvature of Shenque Gas Customs in Central Anhui, Central Anhui and Lower Anhui. 2 times
- 9. Push the thumbs of both hands from the middle pole to the navel, slide along both sides to the waist, raise them to the groin, 3 times
- 10. Place your hands until the end of your groin
- 11. Radio Frequency Negative Pressure Instrument

Operation: Lift one side from waist to abdomen, one line next to one line to groin, 3 times

- 12. Lift the other side, three times
- 13. Rub your abdomen in circle, 3 times
- 14. Same as above, but bigger circle, three times
- 15. Type 8-character at the waist, 3-5 times
- 16. Rub your waist up and down, 3-5 times
- 17. Lift the veins on both sides together with your hands, 16 times
- 18. Ultrasound manipulation is the same as the above.
- 19. End

#### Suggested treatment

Ten times is a course of treatment. After one time, the abdomen is heated and metabolism is accelerated. After one course of treatment, the fat is slowly metabolized, the body begins to lose weight and the constipation is improved. After two courses of treatment, the effect is gradually obvious, the skin is tightened up, the collagen in the bottom of the skin is increased. The gravida lines reduce and skin relaxation is relieved, and the effect is strengthened after three courses. As a result, the excess fat gradually disappears, forming the waist and abdomen curve, creating a small waist.