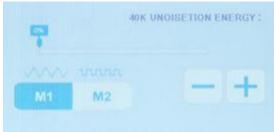

# 2. Specific operations of 40K

Pick and enter the next interface

Energy adjustment

Mode adjustment

# 3. Specific operations of negative pressure RF

Pick and enter the next interface

Energy adjustment

Suction Suction adjustment