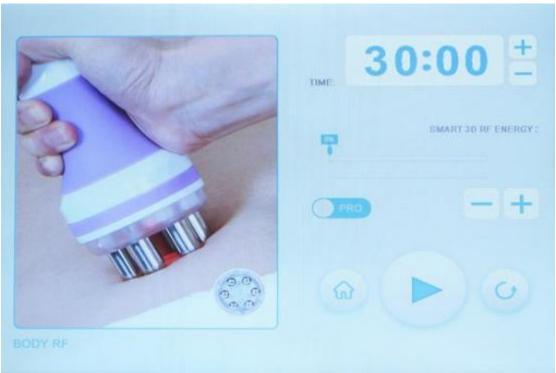

on.
- 6. Avoid spicy and greasy food, staying up late, smoke and drink, eat more vegetables and fruits, light food.
- 7. Avoid three kinds of high food in diet, mainly light food.
- 8. Pay attention to neck warmth
- 9. Use neck essence or neck cream.
- 10. Avoid long-term bowing

# Part 2

# 1. Detailed operation

After checking that the instrument is connected properly, the following starting interface will appear when the power supply is turned on



# 1. **Setting**









Time adjustment button



# 2. Specific operations of 40K



Pick and enter the next interface





Energy adjustment



Mode adjustment

# 3. Specific operations of negative pressure RF



Pick and enter the next interface





Energy adjustment

Suction Suction adjustment



# 4. Specific operations of body RF







Energy adjustment

# 5. Specific operations of facial RF



# 6. Specific operations of eye RF







Energy adjustment

# 7. Specific operations of hot/cold handle



and enter next interface





Energy adjustment



# 8. Specific operations of BIO



and enter next interface





Energy adjustment



# 9. Specific operations of laser plate











Energy adjustment



**Energy adjustment** 

Button

## 2. Cautions after treatment

If you have the following symptoms, you should be careful. Before using the instrument, consult your doctor or professionals. Details are as follows:

- 1. Those who are pregnant or during lactating
- 2. Those with heart disease or equipped with cardiac pacemaker
- 3. Those with unhealed wounds or who are during convalescent period
- 4. Those with epile