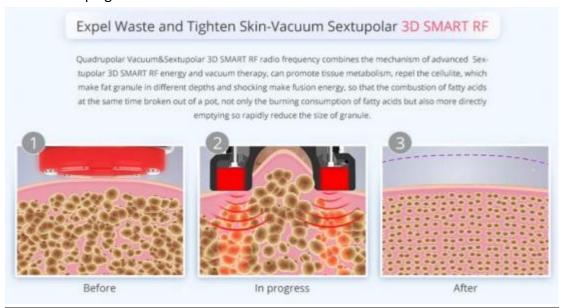

#### Negative pressure filament

Massage of skin and muscle by special negative pressure suction head can effectively improve the body fluid fluidity of human cells, increase the movement of cells to

achieve the effect of activating cells to improve skin elasticity, accelerate the blood circulation of micro-vessels, and expel excess toxins from the body through the normal circulation of the lymphatic system. Reduce and improve the body parts of the stains and pigments, congestion and other adverse conditions of the formation of the probability. The kneading effect produced by vacuum liposuction can increase the tissue activity of skin and muscle, thus helping to reduce the stiffness of honeycomb tissue, increase the elasticity of skin tissue, and make the body thin and simultaneously. In addition, vacuum negative pressure movement can also stimulate the sympathetic nervous system on the surface and deep layer, improve skin sensitivity. The process of air pressure absorption can not only improve the capillary system, but also improve the network flow between deep veins and lymph glands, strengthen blood vessels and improve varicosity.

Advantages: Breaking through the simple negative pressure working mode in the past, using different modes for different parts, which can be more efficient and more effective. Slim body and absolutely will not harm the human body. Unique RF functional head design, with relatively independent and complementary metabolic system of RF and negative pressure, which can be more effective, faster and work more well than the ordinary single-stage RF .