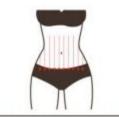

## Lumbar and abdominal shape: 60 minutes once a week

Radio
Frequency
Negative
Pressure
Energy:
30%-80%
Ultrasound
energy:
30%-80%
Mode:
discontinuity

Essential
Oil +
Ultrasound
Cream +
Instrument

- 1. Put your hands around your abdomen and rub oil three times
- 2. Rub your hands back and forth around the belly, 3-5 times
- 3. Alternate hands to knead abdominal fat by , 3 times
- 4. Alternate lifting of the belts on both sides of the waist, 16 times
- 5. Scratch your hands down to your waist and lift them up from your waist, 3 times
- 6. Overlap hands and knead intestinal tract in small circles clockwise, 3 times
- 7. Circle your hands three times to comfort, 3 times
- 8. Points: The Yuanzhu Grand Cross Curvature of Shenque Gas Customs in Central Anhui, Central Anhui and Lower Anhui. 2 times
- 9. Push the thumbs of both hands from the middle pole to the navel, slide along both sides to the waist, raise them to the groin, 3 times
- 10. Place your hands until the end of your groin
- 11. Radio Frequency Negative Pressure Instrument

Operation: Lift one side from waist to abdomen, one line next to one line to groin, 3 times

- 12. Lift the other side, three times
- 13. Rub your abdomen in circle, 3 times
- 14. Same as above, but bigger circle, three times
- 15. Type 8-character at the waist, 3-5 times
- 16. Rub your waist up and down, 3-5 times
- 17. Lift the veins on both sides together with your hands, 16 times
- 18. Ultrasound manipulation is the same as the above.
- 19. End

#### Suggested treatment

Ten times is a course of treatment. After one time, the abdomen is heated and metabolism is accelerated. After one course of treatment, the fat is slowly metabolized, the body begins to lose weight and the constipation is improved. After two courses of treatment, the effect is gradually obvious, the skin is tightened up, the collagen in the bottom of the skin is increased. The gravida lines reduce and skin relaxation is relieved, and the effect is strengthened after three courses. As a result, the excess fat gradually disappears, forming the waist and abdomen curve, creating a small waist.