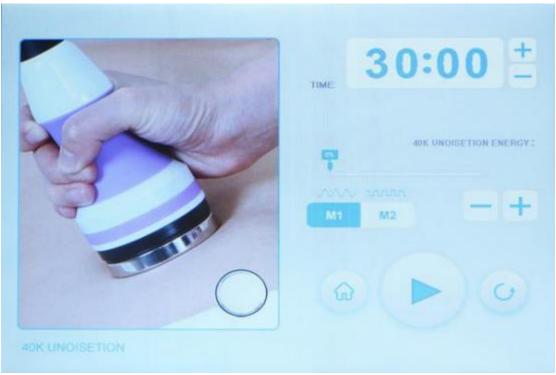

# 1. Detailed operation

After checking that the instrument is connected properly, the following starting interface will appear when the power supply is turned on

# 1. **Setting**

Time adjustment button

# 2. Specific operations of 40K

Pick and enter the next interface

Energy adjustment

Mode adjustment