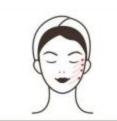

## 3. Anti-aging on neck

## 3.1 Principle

Radio frequency instrument can achieve the effect of tightening skin, lifting skin and shaping face. The optimum frequency of radio frequency biothermal effect is 3 MHz, and the maximum speed of extreme change is 8 million charged particles in tissues per second. In the rapid change of electrodes, the dermal tissue naturally resists the radio frequency current and generates thermal energy.

#### 3.2 Fffects

- 1. Reduce fine lines and wrinkles on the neck
- 2. Improve the flabbiness, roughness and dullness of the neck skin
- 3. Tighten skin and increase skin elasticity
- 4. Remove double chin
- 5. Accelerate lymphatic detoxification and improve facial ski

# Anti-aging around neck: 60 minutes once a week

| Radio     | Cleansing  | 1. Remove makeup and clean      | ) (  |
|-----------|------------|---------------------------------|------|
| frequency | Oil +      | for 5 minutes                   | [==] |
| energy:   | Cleansing  | 2. Skin toner, 1 minute         |      |
| 30%-80%   | Milk +     | 3. Massage the neck with oil,   |      |
|           | massage    | from the chest to the back of   |      |
|           | cream +    | the neck, press Fengfu Point    | 1 1  |
|           | essence +  | for 3 times                     |      |
|           | instrument | 4. Alternate lifting of the jaw |      |
|           | + neck     | and chin with both hands to     |      |

pass through the ear to the membrane. axilla, three times 5. Pull three collaterals around the neck of Hukou and drain them under the axilla three times 6. Pull four fingers to the neck and drain three meridians to the axilla, three times 7. Kneel your fingers and rub your neck to the axilla, 3 times 8. External clavicle to axilla 3-5 times 9. Manipulation on the other side is the same as above 10. Clean neck for 2 minutes 11. Spread the essence around neck for 1 minute 12. Instrument operation, pull double chins together with hands, pass through the ear to the axilla, 3 times 13. The instrument circles around the neck and to the axilla, three times 14. Instrument slides inside