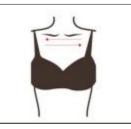

# 6. Shaping on breasts

#### Radio frequency

Radio frequency heat effect produces specific radio frequency waves in a specific depth of the subcutaneous skin, which directly acts on the dermis through the skin epidermis, thus heating the tissue, promoting the catabolism of subcutaneous fat, and stimulating the proliferation and reorganization of collagen and elastic fibers. With the continuous regeneration and rearrangement of collagen in the dermis, it can be achieved. Let the flabby skin feel the effect of lifting upward and compacting immediately after the treatment. At the same time, massage can promote breast blood circulation, accelerate blood circulation, dredge congested blood clots and silt, and free fat to the chest under the condition of vibration. At the same time, more nutrients are absorbed into the breast, which not only prevents lobular hyperplasia and breast cancer, but also enables you to have natural, healthy, beautiful and strong breasts, and makes beautiful female friends more confident

#### 6.2 Effects

- 1. Adjust chest type and reduce accessory breast
- 2. Relieve thoracic nodules, slight hyperplasia, alleviate menstrual breast pain

- 3. Reduce chest expansion
- 4. Alleviate irregular menstruation and reduce facial spots or skin without elasticity
- 5. Alleviate postpartum breast atrophy, breast relaxation, breast duct blockage