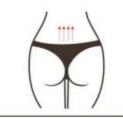

# 11. Shaping on the legs

#### 11.1 Effects

- 1. Tighten skin and prevent skin relaxation
- 2. Stimulate collagen regeneration and smoothing obesity stria
- 3. Increase leg circulation and detoxification metabolism
- 4. Promote blood circulation and remove blood stasis, dredge channels and collaterals, and prevent varicose veins
- 5. Reduce redundant meat around the legs and shake off the thighs

## 11.2 Applicable range

- 1. Those with poor circulation of lower limbs, edema and obesity
- 2. Those with low immunity, discomfort and pain along the body and who are prone to get cold
- 3. Those with rough and flabby skin or with constipation
- 4. Those with blocked leg meridians or poor leg shape

#### 11.3 Taboos crowds

- 1. Those in menstrual period or in pregnancy and lactation
- 2. Those with hypertension, heart disease, diabetes, severe thyroid and malignant tumors
- 3. Those with dermatosis, infectious diseases or whose skin is in sensitivity period
- 4. Those with wounds or someone is in the recovery period of operation
- 5. Those with severe varicose veins and tumors
- 6. Those who are during allergic period or with severely sensitive skin
- 7. Those who have just had liposuction
- 8. Those who are overaging population
- 9. Those who are pregnant women and convalescent

#### 11.4 Cautions after treatment

1. Keep warm after operation. Don't eat cold food. Avoid getting cold.

Take a bath after 4-6 hours

- 3. Drink warm water and accelerate metabolism
- 4. Refuse to overeat and stay up late
- 5. Avoid steam sauna, hot spring or strenuous exercise within 7 days after operation
- 6. After operation, try to wear pants and avoid wearing miniskirts and mini shorts.