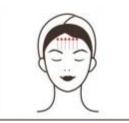

## 3. Anti-aging on neck

#### 3.2 Fffects

- 1. Reduce fine lines and wrinkles on the neck
- 2. Improve the flabbiness, roughness and dullness of the neck skin
- 3. Tighten skin and increase skin elasticity
- 4. Remove double chin
- 5. Accelerate lymphatic detoxification and improve facial ski

#### 6. Prevent cervical and lymphatic diseases

## 3.3 Applicable range

- 1. Those with fine lines and wrinkles on the neck
- 2. Those with neck skin is flabby and inelastic
- 3. Those with dark skin
- 4. Those who often bow one's head