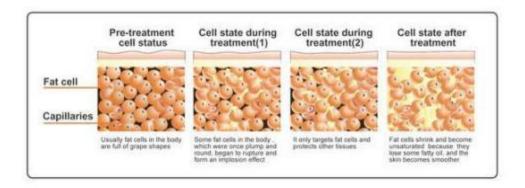

#### Ultrasonic wave

Using the sound wave with a frequency of 40 000 HZ emitted by the strong sound wave head gathering strong sound waves, human adipocytes can produce a strong impact and friction movement between adipocytes after entering the human body, which can effectively consume heat, water and shrink adipocytes. In addition, when sound waves vibrate, it can make adipocytes smaller. Strong crack will come along,

cells will burst instantly, adipocytes reduce, so as to achieve the effect of fat removal. Cavitation Principle of Ultrasound: Tens of thousands of tiny bubbles, namely

cavitation bubbles, are produced by vibration of liquid. These bubbles grow in the negative pressure region formed by the longitudinal propagation of ultrasound, and close rapidly in the positive pressure region, thus being compressed and stretched under alternating positive and negative pressures. The bubbles will be compressed until burst, which will generate huge instantaneous pressure, generally up to tens of megapa to hundreds of megapa, and produce strong vibration and noise.

Advantages: only aim for low-density adipose tissue in a specific frequency, protect high-density tissue such as vascular and nerve tissue .