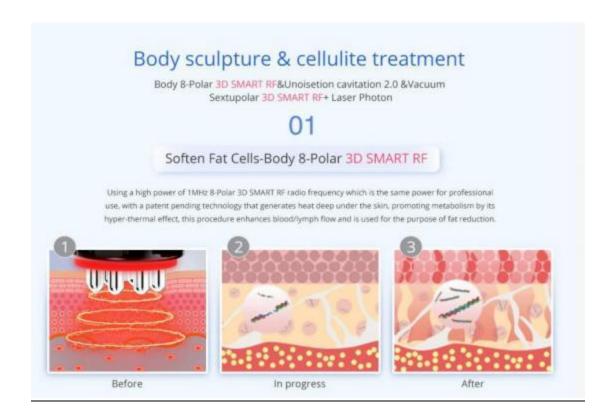

#### Radio frequency

Multipolar circulating radio frequency instrument can change the electric field electrodes of biological tissues in the treated area millions of times in a second. In the rapid change of electrodes, the same frequency is used to change the direction. Dermal tissue naturally resists the radio frequency current and generates heat energy, which stimulates the dermis to secrete more new collagen and fills in the empty space of collagen. Thus again lift the skin bracket and restore skin elasticity.

In the course of multipolar radio frequency therapy, the polarity of the radiation electrodes will change continuously and in series, resulting in more intensive radio frequency energy release, which will increase the temperature of the skin bottom, rapidly and continuously heat the tissue and promote the growth of collagen in the skin, so that the therapeutic effect can be more remarkable in a short time, and the treatment is relatively intense and the broad is wider.

Every time energy comes into the skin, it feels a temporary sense of heat. This means that collagen has been stimulated to produce fever, resulting in tightening of the skin. While operating sliding, the radio frequency wave emitted by the therapeutic head of the super-frequency wave system, under the cold protection of the epidermis, has acted on the deep dermis through the epidermis, rapidly heating water molecules to produce safe Bio-thermal energy. When the natural friction of collagen tissue is heated up to  $45\,^\circ\text{C}^{-}60\,^\circ\text{C}$ , it will shrink immediately and stimulate the collagen to continue. At the same time, bio-heat can effectively accelerate blood flow in adipocytes, release free fatty acids (ffa), thereby increasing the dissolution of superficial fat, and achieve the purpose of tightening and lifting the sagging part of the body.