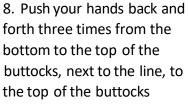

# 10. Shaping on the hip

The buttock is located in the middle of the human body. It is the key hub for the operation of Qi and blood in the meridians. It is the general switch of the six meridians. It is also the bridge connecting the operation of burning gas and blood in the human body and the operation of the lower burning gas and blood in the human body. It is an important factor for the S-curve figure management, which increases women's charm.

#### 10.1 Effects

- 1. Improve blood circulation and accelerate metabolism
- 2. Relieve menstrual pain, irregular menstruation, abnormal leucorrhea and other female diseases
- 3. Improve sleep quality, improve female sexual function and tighten vagina
- 4. Warm nest, stimulate gland secretion and increase couple's affection
- 5. Bring you a ruddy face and help spots fade and bring you a youthful state
- 6. Help button shape, improve buttock droop and expansion, tighten skin, increase elasticity

#### 10.3 Cautions after treatment

- 1. Keep your hips warm and avoid wearing short skirts and shorts.
- 2. Take a bath 4-6 hours later after operation
- 3. Drink more hot water and avoid getting cold.
- 4. Avoid staying up late, drinking alcohol, overeating
- 5. Avoid eating cold and spicy food and keep adequate sleep
- 6. Avoid steam sauna, hot spring or strenuous exercise within 7 days after operation