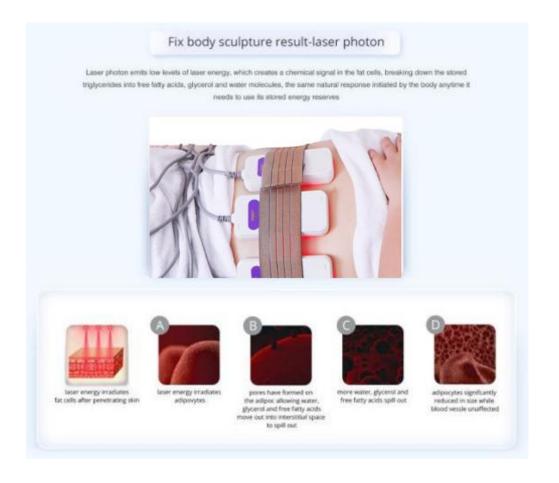

#### Laser Liposolution

Laser lipolysis instrument is a red laser with wavelength of 635-650 nm. It is a kind of visible spectrum. This wavelength penetrates very strongly. It can activate and repair adipocytes effectively. It can penetrate the adipose layer and dissolve subcutaneous fat by heat. Its treatment method is safe, without side effects and painless.

Low levels of laser energy chemical signals are emitted to adipocytes, which break down triglycerides stored in the body's adipose layer into free fatty acids and glycerol and release them through cell membrane channels. Fatty acids and glycerol are transported to the body tissues that produce metabolic energy. When the body needs to use stored energy, the process of releasing fatty acids is a natural response, so there will be no unnatural reaction in the body, nor will it affect or damage the surrounding structures such as skin, blood vessels and peripheral nerves. After a period of exercise treatment, free fatty acids will be eliminated through complete metabolism.

#### Biological effect

LED laser uses 635NM-650NM LED laser to heat adipocytes in the target area and decompose them. In a short period of time, adipose deposition is absorbed and discharged only through the natural metabolic process of our body. During the operation, the laser blockades small blood vessels, significantly reduces injury and heat. The amount of collagen is introduced into the treatment area to stimulate the production of collagen, so as to smooth the effect of tightening and shaping.