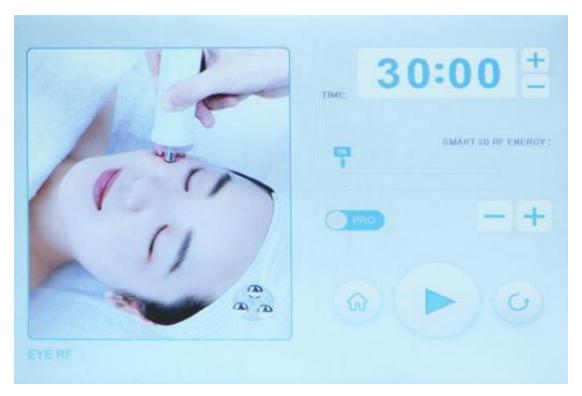

, light food.
- 7. Avoid three kinds of high food in diet, mainly light food.
- 8. Pay attention to neck warmth
- 9. Use neck essence or neck cream.
- 10. Avoid long-term bowing

# Part 2

# 1. Detailed operation

After checking that the instrument is connected properly, the following starting interface will appear when the power supply is turned on



# 1. **Setting**









Time adjustment button



# 2. Specific operations of 40K



Pick and enter the next interface





Energy adjustment



Mode adjustment

# 3. Specific operations of negative pressure RF



Pick and enter the next interface





Energy adjustment

Suction Suction adjustment



# 4. Specific operations of body RF







Energy adjustment

# 5. Specific operations of facial RF



# 6. Specific operations of eye RF







Energy adjustment

# 7. Specific operations of hot/cold handle



and enter next interface





Energy adjustment



# 8. Specific operations of BIO



and enter next interface





Energy adjustment



# 9. Specific operations of laser plate











Energy adjustment



**Energy adjustment** 

Button

## 2. Cautions after treatment

If you have the following symptoms, you should be careful. Before using the instrument, consult your doctor or professionals. Details are as follows:

- 1. Those who are pregnant or during lactating
- 2. Those with heart disease or equipped with cardiac pacemaker
- 3. Those with unhealed wounds or who are during convalescent period
- 4. Those with epilepsy, severe diabetes and hyperthyroidism
- 5. Those with malignant tumors, hemophilia or severe bleedi