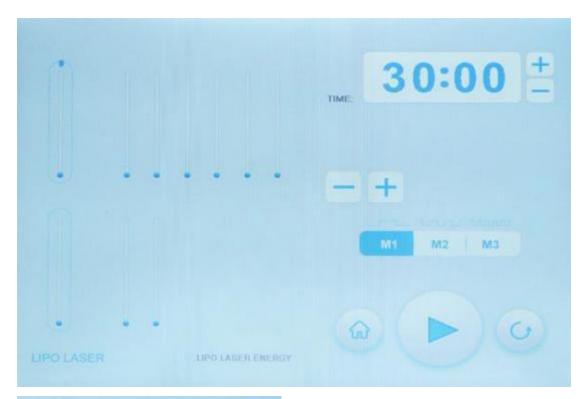

# 9. Specific operations of laser plate

Energy adjustment

**Energy adjustment** 

Button