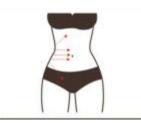

## Lumbar and abdominal shape: 60 minutes once a week

Radio
Frequency
Negative
Pressure
Energy:
30%-80%
Ultrasound
energy:
30%-80%
Mode:
discontinuity

Essential
Oil +
Ultrasound
Cream +
Instrument

- 1. Put your hands around your abdomen and rub oil three times
- 2. Rub your hands back and forth around the belly, 3-5 times
- 3. Alternate hands to knead abdominal fat by , 3 times
- 4. Alternate lifting of the belts on both sides of the waist, 16 times
- 5. Scratch your hands down to your waist and lift them up from your waist, 3 times
- 6. Overlap hands and knead intestinal tract in small circles clockwise, 3 times
- 7. Circle your hands three times to comfort, 3 times
- 8. Points: The Yuanzhu Grand Cross Curvature of Shenque Gas Customs in Central Anhui, Central Anhui and Lower Anhui. 2 times
- 9. Push the thumbs of both hands from the middle pole to the navel, slide along both sides to the waist, raise them to the groin, 3 times
- 10. Place your hands until the end of your groin
- 11. Radio Frequency Negative Pressure Instrument

Operation: Lift one side from waist to abdomen, one line next to one line to groin, 3 times

- 12. Lift the other side, three times
- 13. Rub your abdomen in circle, 3 times
- 14. Same as above, but bigger circle, three times
- 15. Type 8-character at the waist, 3-5 times
- 16. Rub your waist up and down, 3-5 times
- 17. Lift the veins on both sides together with your hands, 16 times
- 18. Ultrasound manipulation is the same as the above.
- 19. End

#### Suggested treatment

Ten times is a course of treatment. After one time, the abdomen is heated and metabolism is accelerated. After one course of treatment, the fat is slowly metabolized, the body begins to lose weight and the constipation is improved. After two courses of treatment, the effect is gradually obvious, the skin is tightened up, the collagen in the bottom of the skin is increased. The gravida lines reduce and skin relaxation is relieved, and the effect is strengthened after three courses. As a result, the excess fat gradually disappears, forming the waist and abdomen curve, creating a small waist.