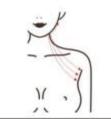

## 3. Anti-aging on neck

## 3.1 Principle

Radio frequency instrument can achieve the effect of tightening skin, lifting skin and shaping face. The optimum frequency of radio frequency biothermal effect is 3 MHz, and the maximum speed of extreme change is 8 million charged particles in tissues per second. In the rapid change of electrodes, the dermal tissue naturally resists the radio frequency current and generates thermal energy.

#### 3.2 Fffects

- 1. Reduce fine lines and wrinkles on the neck
- 2. Improve the flabbiness, roughness and dullness of the neck skin
- 3. Tighten skin and increase skin elasticity
- 4. Remove double chin
- 5. Accelerate lymphatic detoxification and improve facial ski

# Anti-aging around neck: 60 minutes once a week

| Radio     | Cleansing  | 1. Remove makeup and clean      | ) (  |
|-----------|------------|---------------------------------|------|
| frequency | Oil +      | for 5 minutes                   | [==] |
| energy:   | Cleansing  | 2. Skin toner, 1 minute         |      |
| 30%-80%   | Milk +     | 3. Massage the neck with oil,   |      |
|           | massage    | from the chest to the back of   |      |
|           | cream +    | the neck, press Fengfu Point    | 1 1  |
|           | essence +  | for 3 times                     |      |
|           | instrument | 4. Alternate lifting of the jaw |      |
|           | + neck     | and chin with both hands to     |      |

pass through the ear to the membrane. axilla, three times 5. Pull three collaterals around the neck of Hukou and drain them under the axilla three times 6. Pull four fingers to the neck and drain three meridians to the axilla, three times 7. Kneel your fingers and rub your neck to the axilla, 3 times 8. External clavicle to axilla 3-5 times 9. Manipulation on the other side is the same as above 10. Clean neck for 2 minutes 11. Spread the essence around neck for 1 minute 12. Instrument operation, pull double chins together with hands, pass through the ear to the axilla, 3 times 13. The instrument circles around the neck and to the axilla, three times 14. Instrument slides inside