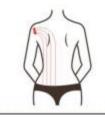

## 3. Anti-aging on neck

## 3.1 Principle

Radio frequency instrument can achieve the effect of tightening skin, lifting skin and shaping face. The optimum frequency of radio frequency biothermal effect is 3 MHz, and the maximum speed of extreme change is 8 million charged particles in tissues per second. In the rapid change of electrodes, the dermal tissue naturally resists the radio frequency current and generates thermal energy.

#### 3.2 Fffects

- 1. Reduce fine lines and wrinkles on the neck
- 2. Improve the flabbiness, roughness and dullness of the neck skin
- 3. Tighten skin and increase skin elasticity
- 4. Remove double chin
- 5. Accelerate lymphatic detoxification and improve facial ski

#### 6. Prevent cervical and lymphatic diseases

## 3.3 Applicable range

- 1. Those with fine lines and wrinkles on the neck
- 2. Those with neck skin is flabby and inelastic
- 3. Those with dark skin
- 4. Those who often bow one's head