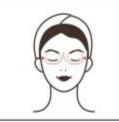

Cleansing
Oil +
Cleansing
Milk + base
film +
essence +
instrument
+ mask

- 1. Clean makeup for 5 minutes
- 2. Skin toner, 2 minutes
- 3. Apply cleansing film for 10 minutes
- 4. Clean face for 2 minutes
- Full face evenly spread essence (water, wrinkle resistant and other essences),
- 1 minutes
- 6. Radio frequency instrument operation, from chin to forehead, line by line up circle, three times
- 7. Start from the chin, work with your hands to lift up. Chin to earlobe, mouth corner to ear door, nose wing to temple, lower eyelid to temple, lift eye corner three times
- 8. Pull your forehead toward the hairline three times
- 9. Operate the other side
- 10. Second-level BIO operation, same as radio frequency manipulation
- 11. Apply replenishment mask,
- 15 minutes
- 12. Clean your face for 2
- minutes
- 13. Rub toner, cream, cream and sunscreen
- End

#### Suggested treatment

Ten times is a course of treatment. After one time, the skin feels tighter. After one course of treatment, the skin brightens, skin barrier stronger. After two courses of treatment, elasticity, skin metabolism and detoxification increases. And it helps to desalinate pigments. Skin resistance increases, sensitivity probability reduces. After three courses of treatment, skin is in a stabilized condition. Skin relaxation and aging will be prevented, skin contour will be shaped.