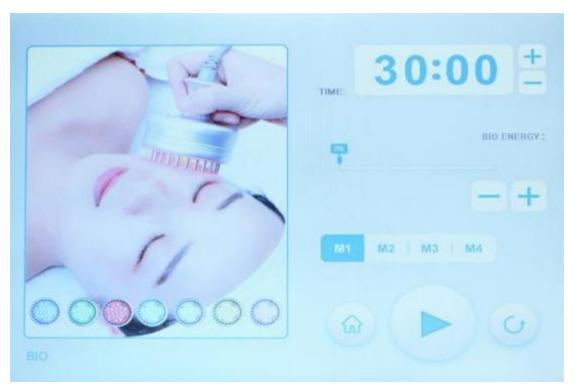

art 2

# 1. Detailed operation

After checking that the instrument is connected properly, the following starting interface will appear when the power supply is turned on



# 1. **Setting**









Time adjustment button



# 2. Specific operations of 40K



Pick and enter the next interface





Energy adjustment



Mode adjustment

# 3. Specific operations of negative pressure RF



Pick and enter the next interface





Energy adjustment

Suction Suction adjustment



# 4. Specific operations of body RF







Energy adjustment

# 5. Specific operations of facial RF



# 6. Specific operations of eye RF







Energy adjustment

# 7. Specific operations of hot/cold handle



and enter next interface





Energy adjustment



# 8. Specific operations of BIO



and enter next interface





Energy adjustment



# 9. Specific operations of laser plate











Energy adjustment



**Energy adjustment** 

Button

## 2. Cautions after treatment

If you have the following symptoms, you should be careful. Before using the instrument, consult your doctor or professionals. Details are as follows:

- 1. Those who are pregnant or during lactating
- 2. Those with heart disease or equipped with cardiac pacemaker
- 3. Those with unhealed wounds or who are during convalescent period
- 4. Those with epilepsy, severe diabetes and hyperthyroidism
- 5. Those with malignant tumors, hemophilia or severe bleeding
- 6. Those with skin diseases and infectious diseases should be more careful.

# 3. Use precautions

- 1. After each use of the instrument, please remove the head of the course an