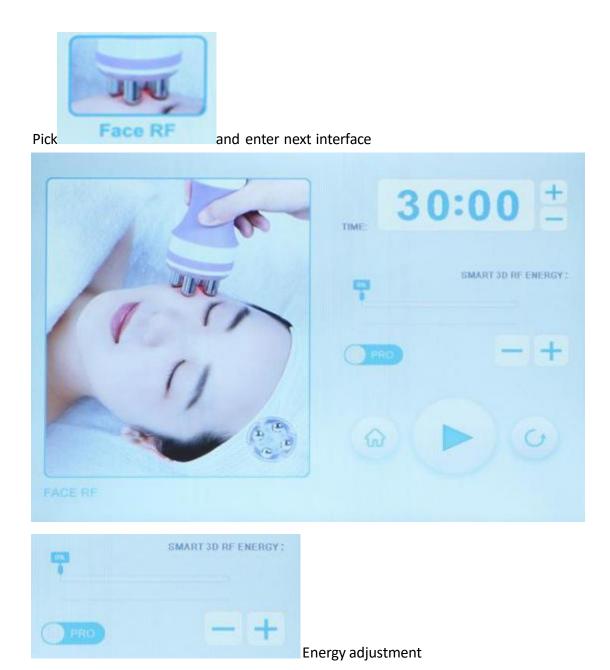

nd drink, eat more vegetables and fruits, light food.
- 7. Avoid three kinds of high food in diet, mainly light food.
- 8. Pay attention to neck warmth
- 9. Use neck essence or neck cream.
- 10. Avoid long-term bowing

# Part 2

# 1. Detailed operation

After checking that the instrument is connected properly, the following starting interface will appear when the power supply is turned on



# 1. **Setting**









Time adjustment button



# 2. Specific operations of 40K



Pick and enter the next interface





Energy adjustment



Mode adjustment

# 3. Specific operations of negative pressure RF



Pick and enter the next interface





Energy adjustment

Suction Suction adjustment



# 4. Specific operations of body RF







Energy adjustment

# 5. Specific operations of facial RF



# 6. Specific operations of eye RF







Energy adjustment

# 7. Specific operations of hot/cold handle



and enter next interface





Energy adjustment



# 8. Specific operations of BIO



and enter next interface





Energy adjustment



# 9. Specific operations of laser plate











Energy adjustment



**Energy adjustment** 

Button

## 2. Cautions after treatment

If you have the following symptoms, you should be careful. Before using the instrument, consult your doctor or professionals. Details are as follows:

- 1. Those who are pregnant or during lactating
- 2. Those with heart disease or equipped with cardiac pacemaker
- 3. Those with unhealed wounds or who are during convalescent period
- 4. Those with epilepsy, severe diabetes and hyperthyroidism
- 5. Those with malig