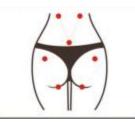

# 10. Shaping on the hip

The buttock is located in the middle of the human body. It is the key hub for the operation of Qi and blood in the meridians. It is the general switch of the six meridians. It is also the bridge connecting the operation of burning gas and blood in the human body and the operation of the lower burning gas and blood in the human body. It is an important factor for the S-curve figure management, which increases women's charm.

#### 10.1 Effects

- 1. Improve blood circulation and accelerate metabolism
- 2. Relieve menstrual pain, irregular menstruation, abnormal leucorrhea and other female diseases
- 3. Improve sleep quality, improve female sexual function and tighten vagina
- 4. Warm nest, stimulate gland secretion and increase couple's affection
- 5. Bring you a ruddy face and help spots fade and bring you a youthful state
- 6. Help button shape, improve buttock droop and expansion, tighten skin, increase elasticity

#### 10.2 Taboos crowds

- 1. Those in menstrual period, pregnancy, lactation or during surgical recovery
- 2. Those with hypertension, heart disease, diabetes, severe thyroid and malignant tumors
- 3. Those with dermatosis, Infectious Diseases or skin is in sensitivity period
- 4. Those with wounds or is in recovery period of operation
- 5. Those during allergic period or with severely sensitive skin
- 6. Those who have just had liposuction
- 7. Those who are overaging population

#### 10.3 Cautions after treatment

- 1. Keep your hips warm and avoid wearing short skirts and shorts.
- 2. Take a bath 4-6 hours later after operation
- 3. Drink more hot water and avoid getting cold.
- 4. Avoid staying up late, drinking alcohol, overeating
- 5. Avoid eating cold and spicy food and keep adequate sleep
- 6. Avoid steam sauna, hot spring or strenuous exercise within 7 days after operation