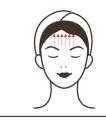

(whitening/hydrating/soothin g/anti-aging)essence into the hydro bottle(with the proportion of essence:distilled water being 2:1), 2 min.

- 11. Hydro spray jet operation: start from chin to earlobe, then from mouth corner to ear gate. Move in parallel lines, meanwhile brace the skin with the free hand to keep the treatment surface tight, 2 times.
- 12. Move vertically towards

Technique 11

Technique 12

| hairline on forehead,          |
|--------------------------------|
| meanwhile brace the skin       |
| with the free hand to keep     |
| the treatment surface tight, 2 |
| times.                         |