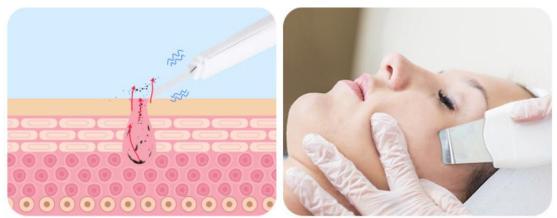

## Facial Cleaning Scrubber

Facial cleaning scrubber is equipped with the unique technology of transforming. 2.8MHz mechanical vibration energy emitted has obvious osmosis effect on human

skin. Through the medium of atomization, strong impact can instantly remove deep dirt from the pores, painlessly remove acne and pimples so that skin receive a thorough clean treatment. Low-frequency energy can emulsify sebum and secretions that are blocking pores, which can also sterilize. Mechanical vibration can not only atomizes water molecules into pores, but also can remove excess thick cutin, purify pores, decompose oil, leaving them unobstructed and tighten pores, clear and smooth skin.

#### **Physical Effects**

High-frequency vibration sound wave is combined with softening product or exfoliating cream to soften the damaged rough cuticle layer, and open pores with sound wave, and remove the garbage and waste deep in pores by high-frequency vibration.