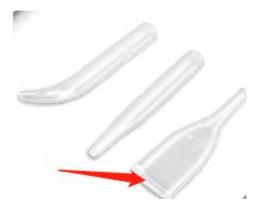

#### 1.4 Detailed Operation: Glass Tube

Glass Tubes for Selection (Connect one end of

the PVC vacuum hose with the inlet hole of the machine and the other end with the glass tube. When operating, suction occurs when covering thumb on the hole, and it ceases working when letting go of the thumb)

 $\,\,$  The glass tube (indicated by the red arrow) is for

cleaning small patches of blackheads

The glass tube (indicated by the red arrow) is

for small patches of stubborn clogged pores

The glass tube (indicated by the red arrow) is

for small patches of facial massage