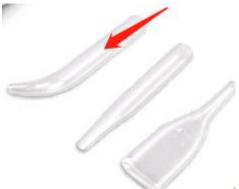

 $\,\,$  The glass tube (indicated by the red arrow) is for

cleaning small patches of blackheads

The glass tube (indicated by the red arrow) is

for small patches of stubborn clogged pores

The glass tube (indicated by the red arrow) is