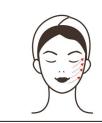

face, 5 min.

- 2. Apply blackhead export liquid+hot steam (on large pores or clogged area, and toner on cheeks; for sensitive skin it is not recommended to do so but apply toner+cold steam) 5-8 min.
- 3. Facial cleaning scrubber operation: drench cotton pad in water and pat on face, then tilt the scrubber at a 45° angle and slowly move around the face; start with nose and double the treatment if needed on nose, 3-6 times.
- 4. Start from chin, brace the skin in lines to keep the treatment surface tight, 3-6 times.
- 5. Do the same on the other side.
- 6. Brace the skin vertically towards hairline on forehead, 3-6 times.
- 7. Wash face clean, 2 min.
- 8. Apply hydrating facial mask+hot steam, 10 min.
- 9. Wash face clean, 2 min.
- 10. Pour