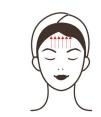

(whitening/hydrating/soothin g/anti-aging)essence into the hydro bottle(with the proportion of essence:distilled water being 2:1), 2 min.

- 11. Hydro spray jet operation: start from chin to earlobe, then from mouth corner to ear gate. Move in parallel lines, meanwhile brace the skin with the free hand to keep the treatment surface tight, 2 times.
- 12. Move vertically towards

Technique 11

Technique 12

| hairline on forehead,          |
|--------------------------------|
| meanwhile brace the skin       |
| with the free hand to keep     |
| the treatment surface tight, 2 |
| times.                         |