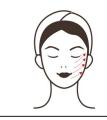

face, 5 min.

- 2. Apply blackhead export liquid+hot steam (on large pores or clogged area, and toner on cheeks; for sensitive skin it is not recommended to do so but apply toner+cold steam) 5-8 min.
- 3. Facial cleaning scrubber operation: drench cotton pad in water and pat on face, then tilt the scrubber at a 45° angle and slowly move around the face; start with nose and double the treatment if needed on nose, 3-6 times.
- 4. Start from chin, brace the skin in lines to keep the treatment surface tight, 3-6 times.
- 5. Do the same on the other side.
- 6. Brace the skin vertically towards hairline on forehead, 3-6 times.
- 7. Wash face clean, 2 min.
- 8. Apply hydrating facial mask+hot steam, 10 min.
- 9. Wash face clean, 2 min.
- 10. Pour