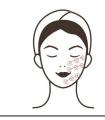

face, 5 min.

- 2. Apply blackhead export liquid+hot steam (on large pores or clogged area, and toner on cheeks; for sensitive skin it is not recommended to do so but apply toner+cold steam) 5-8 min.
- 3. Facial cleaning scrubber operation: drench cotton pad in water and pat on face, then tilt the scrubber at a 45° angle and slowly move around the face; start with nose and double the treatment if needed on nose, 3-6 times.
- 4. Start from chin, brace the skin in lines to keep the treatment surface tight, 3-6 times.
- 5. Do the same on the other side.
- 6. Brace the skin vertically towards hairline on forehead, 3-6 times.
- 7. Wash face clean, 2 min.
- 8. Apply hydrating facial mask+hot steam, 10 min.
- 9. Wash face clean, 2 min.
- 10. Pour