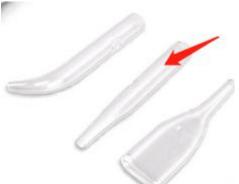

 $\,\,$  The glass tube (indicated by the red arrow) is for

cleaning small patches of blackheads

The glass tube (indicated by the red arrow) is

for small patches of stubborn clogged pores

The glass tube (indicated by the red arrow) is

for small patches of facial massage