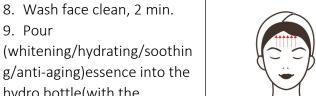

face, 5 min.

- 2. Apply blackhead export liquid+hot steam (on large pores or clogged area, and toner on cheeks; for sensitive skin it is not recommended to do so but apply toner+cold steam) 5-8 min.
- 3. Facial cleaning scrubber operation: drench cotton pad in water and pat on face, then tilt the scrubber at a 45° angle and slowly move around the face; start with nose and double the treatment if needed on nose, 3-6 times.
- 4. Start from chin, brace the skin in lines to keep the treatment surface tight, 3-6 times.
- 5. Do the same on the other side.
- 6. Brace the skin vertically towards hairline on forehead, 3-6 times.
- 7. Wash face clean, 2 min.
- 8. Apply hydrating facial mask+hot steam, 10 min.
- 9. Wash face clean, 2 min.
- 10. Pour

(whitening/hydrating/soothin g/anti-aging)essence into the hydro bottle(with the proportion of essence:distilled water being 2:1), 2 min.

- 11. Hydro spray jet operation: start from chin to earlobe, then from mouth corner to ear gate. Move in parallel lines, meanwhile brace the skin with the free hand to keep the treatment surface tight, 2 times.
- 12. Move vertically towards