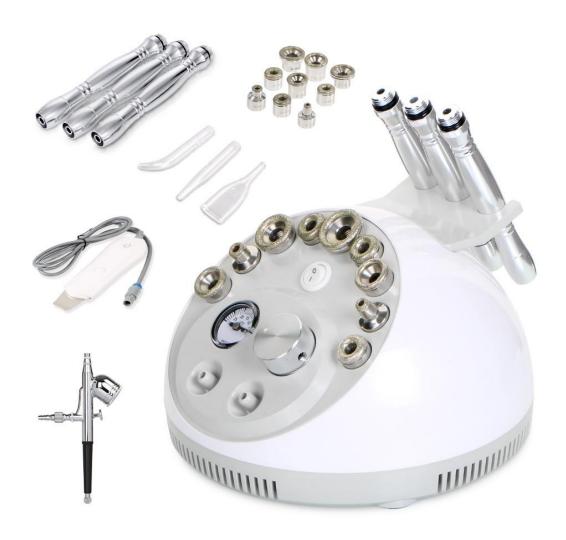

### 7. Packing List

- 1 x Dermabrasion main machine
- 1 x PVC Vacuum Hose
- 1 x Red (black)PVC Vacuum Hose
- 3 x Diamond Wand
- 9 x Diamond Tip
- 1 x Cotton Filter
- 3 x Glass Tube
- 2 x Spray Bottle
- 1 x Skin Scrubber
- 1 x Power Adapter
- 2 x Fuse

## 8. Operational Diagram

| Parameter<br>Adjustment          | Product | Technique                  | Diagram     |  |
|----------------------------------|---------|----------------------------|-------------|--|
| Deep Cleaning: 60 min, once/week |         |                            |             |  |
| Facial Cleaning                  | Makeup  | 1. Remove makeup and clean | Technique 6 |  |