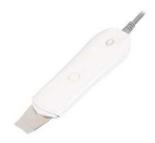

## 1.3 Detailed Operation: Cleaning Scrubber

Click the round button in the middle to turn on the device.

Click once: continuous vibration (for those with large, clogged pores and rough skin) Click twice: accelerated intermittent vibration (for those with clogged pores and excessive oil secretion)

Click thrice: intermittent vibration (for those with rough skin and need exfoliation)