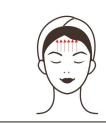

face, 5 min.

- 2. Apply blackhead export liquid+hot steam (on large pores or clogged area, and toner on cheeks; for sensitive skin it is not recommended to do so but apply toner+cold steam) 5-8 min.
- 3. Facial cleaning scrubber operation: drench cotton pad in water and pat on face, then tilt the scrubber at a 45° angle and slowly move around the face; start with nose and double the treatment if needed on nose, 3-6 times.
- 4. Start from chin, brace the skin in lines to keep the treatment surface tight, 3-6 times.
- 5. Do the same on the other side.
- 6. Brace the skin vertically towards hairline on forehead, 3-6 times.
- 7. Wash face clean, 2 min.
- 8. Apply hydrating facial mask+hot steam, 10 min.
- 9. Wash face clean, 2 min.
- 10. Pour