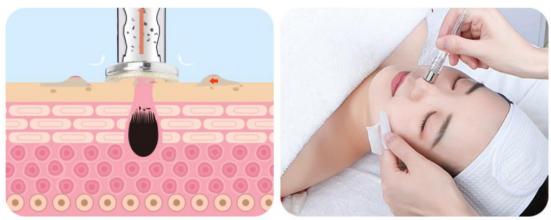

#### Microdermabrasion

The use of special micro-carved tube, inlaid with different thickness of fine steel particles, by the way of back and forth friction, and with the strength of vacuum suction control force, the skin will shed a shallow layer of dead skin cells. It is non-invasive and physical. By removing dead skin cells from the surface of the skin, the regeneration ability and skin quality can be improved. After treatment, the skin will be slightly reduced, and the skin will become more smooth and tender. At the same time, combined with manual massage techniques also play an improving role in skin lifting.

#### **Physical Effects**

Vacuum negative pressure suction technology is adopted to reduce internal air pressure, which can effectively remove waste cuticle, draw out blackheads and excessive oil and other pore garbage. Also, it helps achieve free skin breathing circulation, which can dredge pores, improve large pore sizing and brighten skin tone.

#### Microdermabrasion

The use of special micro-carved tube, inlaid with different thickness of fine steel particles, by the way of back and forth friction, and with the strength of vacuum suction control force, the skin will be shed a shallow layer of dead skin cells. It is non-invasive and physical. By removing dead skin cells from the surface of the skin, the regeneration ability and skin quality can be improved. After treatment, the skin will be slightly reduced, and the skin will become more smooth and tender. At the same time, combined with manual massage techniques also play an improving role in skin lifting.