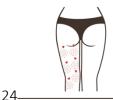

# 8. Diagrams for Treatment Techniques

| Parameters<br>Setting                                                                                                                                                                                                                                                           | Product | Techniques                                                                                                                                                                                                                                                                                                                                                                                                                                                                                                                                                                                                                                                                                                                    | Diagrams     |
|---------------------------------------------------------------------------------------------------------------------------------------------------------------------------------------------------------------------------------------------------------------------------------|---------|-------------------------------------------------------------------------------------------------------------------------------------------------------------------------------------------------------------------------------------------------------------------------------------------------------------------------------------------------------------------------------------------------------------------------------------------------------------------------------------------------------------------------------------------------------------------------------------------------------------------------------------------------------------------------------------------------------------------------------|--------------|
| Facial 360° Rotating RF: Advised time: 15 to 20 minutes Advised energy level: between 3 to 7 Mode: NOR: Default Mode PRO: Smart Mode  Cold & Hot Hammer: Advised time: 8 to 15 minutes Advised energy level: between 3 to 7 Mode: COLD: Cooling Mode HOT: Heating Mode  BIO LED |         | 1. Remove makeup and clean the face, and wait for 5 minutes. 2. Apply moisture mask and use hot steam. Wait for 10 minutes. 3. Wash the face, and wait for 2 minutes. 4. Apply toner, and wait for 1 minute. 5. Apply massage cream evenly on the face and massage. Repeat 3 times. 6. Press Chengjiang (Ren-24), Renzhong (Du-26), Dicang (St-4), Jiache (St-6), Yingxiang (LI-20), Jingming (BI-1), Cuanzhu (BI-2), Yuyao(EM3), Sizhukong (TE-23), Tongziliao (Gb-1), the Temple, Chengqi (St-1), Sibai (St-2), and press for 3 times. 7. Caress the whole face. Do it for 3 times. 8. Lift from chin to earlobe, from the corner of mouth to ear gate, from nose wing to temple, and lift the corner of eye with two hands | _            |
| Microcurrent: Advised time: 5 to 8 minutes Advised energy level: between 3 to 7 Mode: M1: current frequency                                                                                                                                                                     |         | doing it alternately in three lines.  9. Repeat the same on the other side.  10. Lift forehead towards hairline direction. Repeat 3 times.  11. Flip and lift the face with rotating finger. Repeat 3 to 5 times.                                                                                                                                                                                                                                                                                                                                                                                                                                                                                                             | Technique 24 |