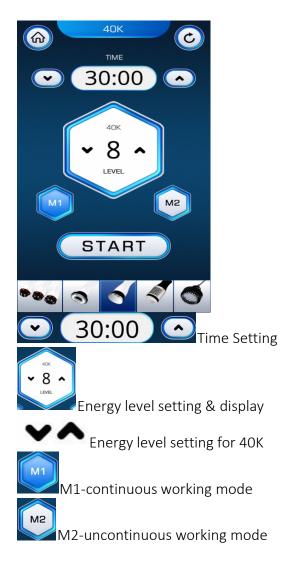

# 1.4 Detailed operation for 40K

2.0

1.5 Detailed operation for cold & hot hammer

Energy level setting for cold & hot hammer

Cold & hot mode switch

1.6 Detailed operation for BIO LED Mircocurrent

Light adjusting for BIO handle are as follow:

# Waist & Abdomen Sculpting-60 Minutes/Once a Week

40K:
Suggested
time-10 to 15
minutes
Suggested energy
level-3 to 7
Mode:

Mode: M1-continuous working M2-uncontinuous working

Vacuum RF:
Suggested
time-10 to 15
minutes
Suggested energy
level-3 to 7
Mode:
NOR-Default
Mode
PRO-Smart Mode