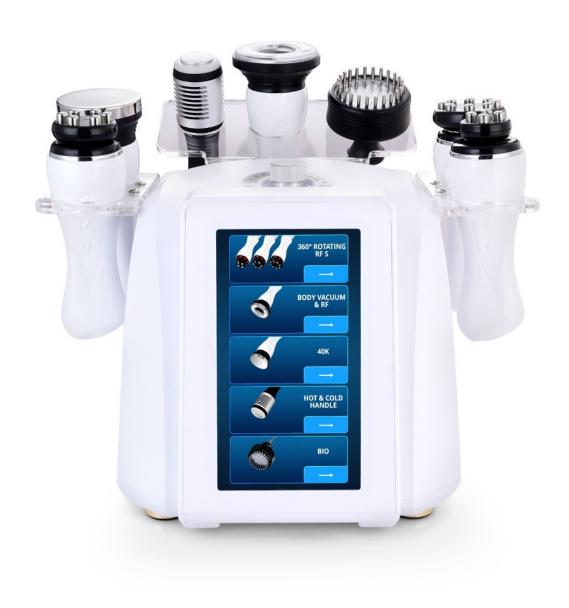

# 7. Packing List

Main Machine x1
360° rotating RF handle for face x1
360° rotating RF handle for eye x1
360° rotating RF handle for body x1
Vacuum RF Handle x1
40K Handle x1
Cold & Hot Hammer x1
BIO Microcurrent Handpiece x1
Parts Rack x1
Filter x1
Fuse x2
Power cord x1