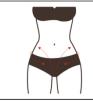

# Waist & Abdomen Sculpting

### **Effects**

- 1. Relieve cold hands, cold feet, cold womb and cold body for women.
- 2. Tighten skin on the waist and abdomen.
- 3. Reduce fat on the waist and abdomen, and alleviate swimming ring-like belly and small belly.
- 4. Tighten skin, reduce stretch marks and obesity lines, and increase skin elasticity.
- 5. Accelerate metabolism, alleviate constipation, and improve intestinal tract movement.

# Applicable Range

- 1. People with cold hands, cold feet, cold womb and cold body.
- 2. People with fat on the waist and abdomen, and protruding small belly, and loosening skin after child delivery.
- 3. People sitting for a long time, or with plain waistlines.
- 4. People with obesity lines and stretch marks.
- 5. People with constipation or obstructed channels and collaterals on abdomen.