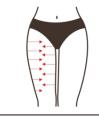

# Leg Sculpting-60 minutes/Once a week

| Leg Sculpting-60 minutes/Once a week |             |                                                       |  |
|--------------------------------------|-------------|-------------------------------------------------------|--|
|                                      |             |                                                       |  |
| 40K:                                 | Massage     | 1. Massage techniques Technique 2, 3, 4, 5, 7,        |  |
| Suggested                            | Cream+Gel+D | 2. Treat with the left first 8, 9                     |  |
| time-10 to 15                        | evice       | and right after. Apply oil                            |  |
| minutes                              |             | from the lower leg to the                             |  |
| Suggested energy                     |             | thigh, and then back to                               |  |
| level-3 to 7                         |             | the heel and apply oil on                             |  |
| Mode:                                |             | it. Repeat 3 times.                                   |  |
| M1- Continuous                       |             | 3. Push the entire leg from Technique 6               |  |
| working mode                         |             | down to up with the base                              |  |
| M2-Uncontinuous                      |             | part of two palms doing it                            |  |
| working mode                         |             | alternately, and then back                            |  |
| V                                    |             | to heel till it passes over                           |  |
| Vacuum RF:                           |             | there.  4. Push four channels and  Tochnique 12 15 17 |  |
| Suggested<br>time-10 to 15           |             | Technique 12, 13, 17,                                 |  |
| minutes                              |             | Meridian[BL]-Kidney                                   |  |
| Suggested energy                     |             | Meridian[KI]-Liver                                    |  |
| level-3 to 7                         |             | Meridian[LV]-Gallbladder                              |  |
| Mode:                                |             | Meridian[GB]) from down                               |  |
| NOR-Default                          |             | to up with the V-shaped                               |  |
| Mode                                 |             | wahad araa hatwaan                                    |  |
| PRO-Smart Mode                       |             | thumb and index finger of thumb and index finger of   |  |
|                                      |             | both hands doing it                                   |  |
| Suction: time for                    |             | alternately. Repeat 3                                 |  |
| suction                              |             | times.                                                |  |
| Release: time for                    |             | 5. Push popliteal fossa with                          |  |
| release                              |             | two hands doing it                                    |  |
| Time for suction                     |             | alternately. Repeat 3                                 |  |

and release can be set freely. When the time for release is zero its direct suction mode. times.

- 6. Move up and down in twist manner with two hands doing it alternately. Repeat 3 times.
- 7. Caress the treatment area. Repeat 3 times.
- 8. Push four channels and collaterals with kneeling fingers doing it from down to up, 3 times.
- 9. Caress the treatment area. Repeat 3 times.
- 10. Do the same on the other side.
- 11. Treatment done.
- 12. 40K techniques-Move upwards to popliteal fossa, and push Bladder Meridian(BL)-Kidney Meridian(KI)-Liver Meridian(LV)-Gallbladder Meridian(GB) successively. Repeat 3 times.
- 13. Move in small circles on the fat part of lower leg to dissolve fat. Repeat 3 times.
- 14. Push from down to up till popliteal fossa. Caress with hands at the same time.
- 15. Starting from popliteal fossa, pushing four channels and collaterals till the thigh root. Repeat 3 times.
- 16. Starting from the popliteal fossa, moving small circles to the thigh root to dissolve fat.
- 17. Starting from popliteal fossa, pushing four channels and collaterals till thigh root
- 18. Moving small circles on the thigh root to dissolve

Technique 15, 17, 23

Technique 16, 18, 21,

Technique 13 21

Technique 25

Technique 26

Technique 29, 30, 33, 35, 38, 40, 42

Technique 34, 37

Technique 36, 41