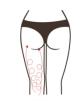

# **Buttocks Sculpting**

Buttocks, which located at the middle of human body, is the key hub for channels and collaterals and qi-blood circulation, and is the main switch of six channels and collaterals as well as the bridge connecting the upper jiao qi-blood and lower jiao qi-blood circulation of human body. And it's the main factor in body management with S curve and increasing the feminine charm.

### **Effects**

- 1. Improve blood circulation and speed up metabolism.
- 2. Improve menstrual pain, irregular menstruation, abnormal leucorrhea and other female diseases.
- 3. Improve sleep quality and improve female sexual function.
- 4. Activate ovary function, stimulate the secretion of glands, and increase intimacy in couples.
- 5. Make complexion ruddy, fade color spots and return to youth.
- 6. Shape hips, improve sagging and outward expansion of hips, tighten skin and increase elasticity.

# Applicable Range

- 1. People with saggy hips and fat accumulation.
- 2. People with fat lines and stretch marks.
- 3. People whose butt shape is not good-looking, flat and loose and with outward expansion.
- 4. People with cold hips, and with low hip temperature.
- 5. People with cold wombs, dysmenorrhea, irregular menstruation, gynecological inflammation and etc.
- 6. People with decreased estrogen levels and low quality sexual life.