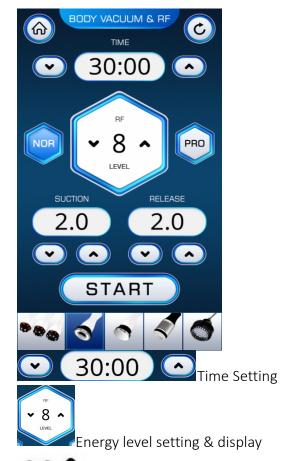

1.1 Function Selection

Rotating knob for Vacuum RF suction setting (spin to the right to increase suction and spin to the left to decrease).

# 1.2 Detailed operation for 360° rotating RF

Energy level setting & display

Energy level setting for 360°rotating RF

Working mode for RF (NOR is smart mode. The red light will on after touching skin. The temperature for RF will reach the setting value slowly. PRO is default mode. The red light will on all the time after clicking the start button. The temperature for RF will reach the setting value directly.)

# 1.3 Detailed operation for Vacuum RF

Energy level setting for Vacuum RF

Working mode for RF(NOR is smart mode. The red light will on after touching skin. The temperature for RF will reach the setting value slowly. PRO is default mode. The red light will on all the time after clicking the start button. The temperature for RF will reach the setting value directly.)

2.0

Time setting for Vacuum suction(suction time>release time)

Time setting for Vacuum release (when the time is zero it's direct suction mode)