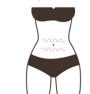

# Waist & Abdomen Sculpting

### **Effects**

- 1. Relieve cold hands, cold feet, cold womb and cold body for women.
- 2. Tighten skin on the waist and abdomen.
- 3. Reduce fat on the waist and abdomen, and alleviate swimming ring-like belly and small belly.
- 4. Tighten skin, reduce stretch marks and obesity lines, and increase skin elasticity.
- 5. Accelerate metabolism, alleviate constipation, and improve intestinal tract movement.

# Applicable Range

- 1. People with cold hands, cold feet, cold womb and cold body.
- 2. People with fat on the waist and abdomen, and protruding small belly, and loosening skin after child delivery.
- 3. People sitting for a long time, or with plain waistlines.
- 4. People with obesity lines and stretch marks.
- 5. People with constipation or obstructed channels and collaterals on abdomen.