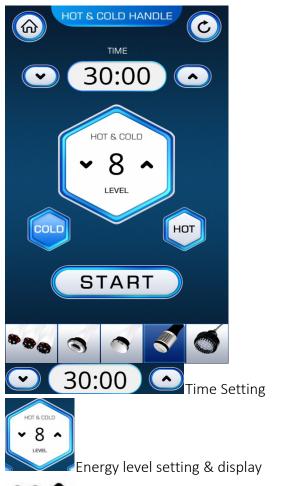

# 1.4 Detailed operation for 40K

2.0

1.5 Detailed operation for cold & hot hammer

Energy level setting for cold & hot hammer

Cold & hot mode switch

1.6 Detailed operation for BIO LED Mircocurrent

Light adjusting for BIO handle are as follow:

Cold Hot Hammer Cold: 0-5 degree Hot: 45 degree

Microcurrent & Photon

7 colors: Red, Blue, Green, Purple, Orange, Turquoise, White