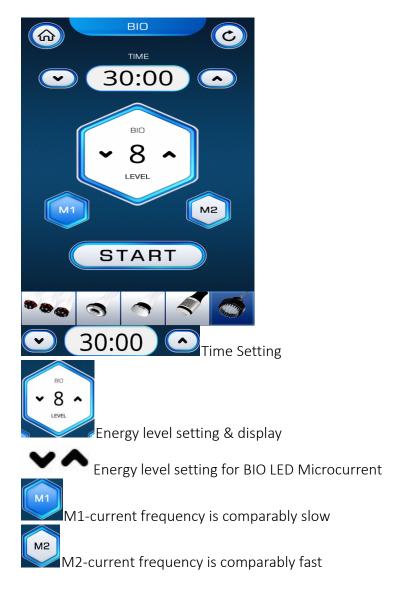

# 1.4 Detailed operation for 40K

2.0

1.5 Detailed operation for cold & hot hammer

Energy level setting for cold & hot hammer

Cold & hot mode switch

1.6 Detailed operation for BIO LED Mircocurrent

Light adjusting for BIO handle are as follow:

Cold Hot Hammer Cold: 0-5 degree Hot: 45 degree

Microcurrent & Photon

7 colors: Red, Blue, Green, Purple, Orange, Turquoise, White