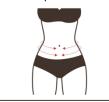

# Waist & Abdomen Sculpting

### **Effects**

- 1. Relieve cold hands, cold feet, cold womb and cold body for women.
- 2. Tighten skin on the waist and abdomen.
- 3. Reduce fat on the waist and abdomen, and alleviate swimming ring-like belly and small belly.
- 4. Tighten skin, reduce stretch marks and obesity lines, and increase skin elasticity.
- 5. Accelerate metabolism, alleviate constipation, and improve intestinal tract movement.

# Applicable Range

- 1. People with cold hands, cold feet, cold womb and cold body.
- 2. People with fat on the waist and abdomen, and protruding small belly, and loosening skin after child delivery.
- 3. People sitting for a long time, or with plain waistlines.
- 4. People with obesity lines and stretch marks.
- 5. People with constipation or obstructed channels and collaterals on abdomen.