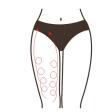

# Leg Sculpting-60 minutes/Once a week

| Leg Sculpting-60 minutes/Once a week |             |                                                       |  |
|--------------------------------------|-------------|-------------------------------------------------------|--|
|                                      |             |                                                       |  |
| 40K:                                 | Massage     | 1. Massage techniques Technique 2, 3, 4, 5, 7,        |  |
| Suggested                            | Cream+Gel+D | 2. Treat with the left first 8, 9                     |  |
| time-10 to 15                        | evice       | and right after. Apply oil                            |  |
| minutes                              |             | from the lower leg to the                             |  |
| Suggested energy                     |             | thigh, and then back to                               |  |
| level-3 to 7                         |             | the heel and apply oil on                             |  |
| Mode:                                |             | it. Repeat 3 times.                                   |  |
| M1- Continuous                       |             | 3. Push the entire leg from Technique 6               |  |
| working mode                         |             | down to up with the base                              |  |
| M2-Uncontinuous                      |             | part of two palms doing it                            |  |
| working mode                         |             | alternately, and then back                            |  |
| V                                    |             | to heel till it passes over                           |  |
| Vacuum RF:                           |             | there.  4. Push four channels and  Tochnique 12 15 17 |  |
| Suggested<br>time-10 to 15           |             | Technique 12, 13, 17,                                 |  |
| minutes                              |             | Meridian[BL]-Kidney                                   |  |
| Suggested energy                     |             | Meridian[KI]-Liver                                    |  |
| level-3 to 7                         |             | Meridian[LV]-Gallbladder                              |  |
| Mode:                                |             | Meridian[GB]) from down                               |  |
| NOR-Default                          |             | to up with the V-shaped                               |  |
| Mode                                 |             | wahad araa hatwaan                                    |  |
| PRO-Smart Mode                       |             | thumb and index finger of thumb and index finger of   |  |
|                                      |             | both hands doing it                                   |  |
| Suction: time for                    |             | alternately. Repeat 3                                 |  |
| suction                              |             | times.                                                |  |
| Release: time for                    |             | 5. Push popliteal fossa with                          |  |
| release                              |             | two hands doing it                                    |  |
| Time for suction                     |             | alternately. Repeat 3                                 |  |

and release can be set freely. When the time for release is zero its direct suction mode. times.

- 6. Move up and down in twist manner with two hands doing it alternately. Repeat 3 times.
- 7. Caress the treatment area. Repeat 3 times.
- 8. Push four channels and collaterals with kneeling fingers doing it from down to up, 3 times.
- 9. Caress the treatment area. Repeat 3 times.
- 10. Do the same on the other side.
- 11. Treatment done.
- 12. 40K techniques-Move upwards to popliteal fossa, and push Bladder Meridian(BL)-Kidney Meridian(KI)-Liver Meridian(LV)-Gallbladder Meridian(GB) successively. Repeat 3 times.
- 13. Move in small circles on the fat part of lower leg to dissolve fat. Repeat 3 times.
- 14. Push from down to up till popliteal fossa. Caress with hands at the same time.
- 15. Starting from popliteal fossa, pushing four channels and collaterals till the thigh root. Repeat 3 times.
- 16. Starting from the popliteal fossa, moving small circles to the thigh root to dissolve fat.
- 17. Starting from popliteal fossa, pushing four channels and collaterals till thigh root
- 18. Moving small circles on the thigh root to dissolve

Technique 15, 17, 23

Technique 16, 18, 21,

Technique 13 21

Technique 25

Technique 26

Technique 29, 30, 33, 35, 38, 40, 42

Technique 34, 37

Technique 36, 41