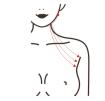

# Neck Maintenance

### Face RF

RF frequency penetrates the skin directly, and produces energy by utilizing electrical resistance effects formed by skin to increase the temperature on the bottom layer of skin. It heats the tissue rapidly and continuously, and promotes the growth of collagen in the skin, which eventually achieve the purpose of skin tightening and lifting and making skin tender.

### **Effects**

- 1. Improve the relaxation, roughness and dullness of the neck skin.
- 2. Tighten skin and increase skin elasticity.
- 3. Remove double chin.
- 4. Accelerate lymph detox and improve facial skin.
- 5. Prevent neck and lymph diseases.

# Applicable Range

- 1. People with rough neck and with dull skin color.
- 2. People with clogged lymph on the neck.
- 3. People with slack skin on the neck and without elasticity.
- 4. People who often lower their heads.
- 5. People who are not satisfied with their skin color on the neck.