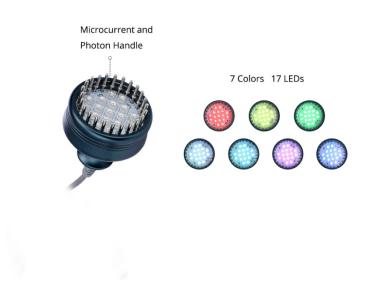

Cold Hot Hammer Cold: 0-5 degree Hot: 45 degree

Microcurrent & Photon

7 colors: Red, Blue, Green, Purple, Orange, Turquoise, White