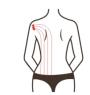

## **Back Sculpting**

### **Effects**

- 1. Relieve shoulder and back soreness, and improve the lump on the back of neck.
- 2. Dredge channels and collaterals, and improve clogged channels and collaterals.
- 3. Increase blood circulation and metabolism.
- 4. Improve head blood supply and sleep.
- 5. Regulate the functions of viscera and strengthen physique.
- 6. Tighten skin, and prevent loosening.
- 7. Reduce excess fat on the back, and shape the back.

### Applicable Range

- 1. People with shoulder and back soreness and stiff necks.
- 2. People with insomnia and dreaminess and fading memory.
- 3. People who are prone to fatigue, drowsiness, and with obstructed qi-blood circulation.
- 4. People with thick back and want to look better in clothes.
- 5. People with lump on the back of the neck.