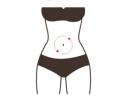

# Waist & Abdomen Sculpting

### **Effects**

- 1. Relieve cold hands, cold feet, cold womb and cold body for women.
- 2. Tighten skin on the waist and abdomen.
- 3. Reduce fat on the waist and abdomen, and alleviate swimming ring-like belly and small belly.
- 4. Tighten skin, reduce stretch marks and obesity lines, and increase skin elasticity.
- 5. Accelerate metabolism, alleviate constipation, and improve intestinal tract movement.

# Applicable Range

- 1. People with cold hands, cold feet, cold womb and cold body.
- 2. People with fat on the waist and abdomen, and protruding small belly, and loosening skin after child delivery.
- 3. People sitting for a long time, or with plain waistlines.
- 4. People with obesity lines and stretch marks.
- 5. People with constipation or obstructed channels and collaterals on abdomen.