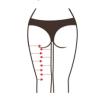

# **Buttocks Sculpting**

Buttocks, which located at the middle of human body, is the key hub for channels and collaterals and qi-blood circulation, and is the main switch of six channels and collaterals as well as the bridge connecting the upper jiao qi-blood and lower jiao qi-blood circulation of human body. And it's the main factor in body management with S curve and increasing the feminine charm.

### **Effects**

- 1. Improve blood circulation and speed up metabolism.
- 2. Improve menstrual pain, irregular menstruation, abnormal leucorrhea and other female diseases.
- 3. Improve sleep quality and improve female sexual function.
- 4. Activate ovary function, stimulate the secretion of glands, and increase intimacy in couples.
- 5. Make complexion ruddy, fade color spots and return to youth.
- 6. Shape hips, improve sagging and outward expansion of hips, tighten skin and increase elasticity.

# Applicable Range

- 1. People with saggy hips and fat accumulation.
- 2. People with fat lines and stretch marks.
- 3. People whose butt shape is not good-looking, flat and loose and with outward expansion.
- 4. People with cold hips, and with low hip temperature.
- 5. People with cold wombs, dysmenorrhea, irregular menstruation, gynecological inflammation and etc.
- 6. People with decreased estrogen levels and low quality sexual life.