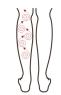

# Legs Sculpting

### **Effects**

- 1. Tighten skin and prevent skin from loosening;
- 2. Stimulate collagen regeneration and flatten fat lines;
- 3. Increase leg circulation, detoxification and metabolism;
- 4. Activate blood and remove stasis, dredge channels and collaterals, and prevent varicose veins.
- 5. Tighten excess protruding fat on legs and get rid of thick thighs.

# Applicable Range

1. People with obstructed circulation of lower limbs, edema and obesity.

- 2. People with hypoimmunity, and feel discomfort and pain all over the body, and are prone to colds.
- 3. People with constipation, and rough and flabby skin.
- 4. People with clogged channels and collaterals in the legs, and with disproportionate and unsightly legs.