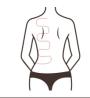

## **Back Sculpting**

### **Effects**

- 1. Relieve shoulder and back soreness, and improve the lump on the back of neck.
- 2. Dredge channels and collaterals, and improve clogged channels and collaterals.
- 3. Increase blood circulation and metabolism.
- 4. Improve head blood supply and sleep.
- 5. Regulate the functions of viscera and strengthen physique.
- 6. Tighten skin, and prevent loosening.
- 7. Reduce excess fat on the back, and shape the back.

### Applicable Range

- 1. People with shoulder and back soreness and stiff necks.
- 2. People with insomnia and dreaminess and fading memory.
- 3. People who are prone to fatigue, drowsiness, and with obstructed qi-blood circulation.
- 4. People with thick back and want to look better in clothes.
- 5. People with lump on the back of the neck.