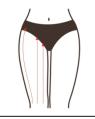

# Waist & Abdomen Sculpting

### **Effects**

- 1. Relieve cold hands, cold feet, cold womb and cold body for women.
- 2. Tighten skin on the waist and abdomen.
- 3. Reduce fat on the waist and abdomen, and alleviate swimming ring-like belly and small belly.
- 4. Tighten skin, reduce stretch marks and obesity lines, and increase skin elasticity.
- 5. Accelerate metabolism, alleviate constipation, and improve intestinal tract movement.

# Applicable Range

- 1. People with cold hands, cold feet, cold womb and cold body.
- 2. People with fat on the waist and abdomen, and protruding small belly, and loosening skin after child delivery.
- 3. People sitting for a long time, or with plain waistlines.
- 4. People with obesity lines and stretch marks.
- 5. People with constipation or obstructed channels and collaterals on abdomen.