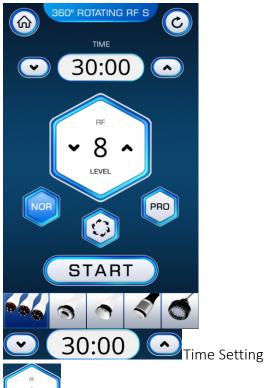

# 1.2 Detailed operation for 360° rotating RF

Energy level setting & display

Energy level setting for 360°rotating RF

Working mode for RF (NOR is smart mode. The red light will on after touching skin. The temperature for RF will reach the setting value slowly. PRO is default mode. The red light will on all the time after clicking the start button. The temperature for RF will reach the setting value directly.)

# 1.3 Detailed operation for Vacuum RF

Energy level setting for Vacuum RF

Working mode for RF(NOR is smart mode. The red light will on after touching skin. The temperature for RF will reach the setting value slowly. PRO is default mode. The red light will on all the time after clicking the start button. The temperature for RF will reach the setting value directly.)

2.0

Time setting for Vacuum suction(suction time>release time)

Time setting for Vacuum release (when the time is zero it's direct suction mode)