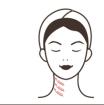

# Anti-aging & Skin Tightening

**Working Principles** 

Face RF

RF frequency penetrates the skin directly, and produces energy by utilizing electrical resistance effects formed by skin to increase the temperature on the bottom layer of skin. It has the two

effects of skin lifting and tightening and lasting collagen regeneration by making use of the principles of dermis collagen tightening and stimulating collagen regeneration.

The treated parts can experience obvious tightening immediately after treatment. An effect of tightening and lifting can be seen about one month later and the effect will become more and more obvious. Based on the different parts that treated and different way of maintenance, the effects of RF frequency can be preserved about 18 months to 3 years, or vary or become longer in line with different way of maintenance. According to the latest research a better effect can be achieved after multiple times of treatment.

### Effects

- 1. Tighten face and induct the nutrition into deep skin.
- 2. Increase skin elasticity and make skin tender.
- 3. Moisture skin and increase skin absorptivity.
- 4. Accelerate blood circulation and metabolism.
- 5. Reduce double chin and tighten skin.
- 6. Stimulate the regeneration of collagen and delay aging.

# Applicable Range

- 1. People with dull and dim face.
- 2. People with loosening and sagging skin.
- 3. People with fine lines, nasolabial folds or eye grains.
- 4. People with vague facial contour.
- 5. People with rough skin and large pores.
- 6. People who are under long-term exposure of UV radiation at workplace.
- 7. People with loosening skin, swelling and obesity after child delivery.