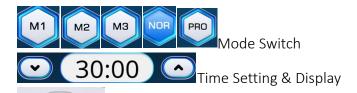

# 1.2 Detailed operation for 360° rotating RF

Energy level setting & display

Energy level setting for 360°rotating RF

Working mode for RF (NOR is smart mode. The red light will on after touching skin. The temperature for RF will reach the setting value slowly. PRO is default mode. The red light will on all the time after clicking the start button. The temperature for RF will reach the setting value directly.)

# 1.3 Detailed operation for Vacuum RF

Energy level setting for Vacuum RF

Working mode for RF(NOR is smart mode. The red light will on after touching skin. The temperature for RF will reach the setting value slowly. PRO is default mode. The red light will on all the time after clicking the start button. The temperature for RF will reach the setting value directly.)