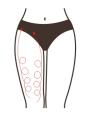

# Leg Sculpting-60 minutes/Once a week

| Leg Sculpting-60 minutes/Once a week |             |                                                       |  |
|--------------------------------------|-------------|-------------------------------------------------------|--|
|                                      |             |                                                       |  |
| 40K:                                 | Massage     | 1. Massage techniques Technique 2, 3, 4, 5, 7,        |  |
| Suggested                            | Cream+Gel+D | 2. Treat with the left first 8, 9                     |  |
| time-10 to 15                        | evice       | and right after. Apply oil                            |  |
| minutes                              |             | from the lower leg to the                             |  |
| Suggested energy                     |             | thigh, and then back to                               |  |
| level-3 to 7                         |             | the heel and apply oil on                             |  |
| Mode:                                |             | it. Repeat 3 times.                                   |  |
| M1- Continuous                       |             | 3. Push the entire leg from Technique 6               |  |
| working mode                         |             | down to up with the base                              |  |
| M2-Uncontinuous                      |             | part of two palms doing it                            |  |
| working mode                         |             | alternately, and then back                            |  |
| V                                    |             | to heel till it passes over                           |  |
| Vacuum RF:                           |             | there.  4. Push four channels and  Tochnique 12 15 17 |  |
| Suggested<br>time-10 to 15           |             | Technique 12, 13, 17,                                 |  |
| minutes                              |             | Meridian[BL]-Kidney                                   |  |
| Suggested energy                     |             | Meridian[KI]-Liver                                    |  |
| level-3 to 7                         |             | Meridian[LV]-Gallbladder                              |  |
| Mode:                                |             | Meridian[GB]) from down                               |  |
| NOR-Default                          |             | to up with the V-shaped                               |  |
| Mode                                 |             | wahad araa hatwaan                                    |  |
| PRO-Smart Mode                       |             | thumb and index finger of thumb and index finger of   |  |
|                                      |             | both hands doing it                                   |  |
| Suction: time for                    |             | alternately. Repeat 3                                 |  |
| suction                              |             | times.                                                |  |
| Release: time for                    |             | 5. Push popliteal fossa with                          |  |
| release                              |             | two hands doing it                                    |  |
| Time for suction                     |             | alternately. Repeat 3                                 |  |

and release can be set freely. When the time for release is zero its direct suction mode. times.

- 6. Move up and down in twist manner with two hands doing it alternately. Repeat 3 times.
- 7. Caress the treatment area. Repeat 3 times.
- 8. Push four channels and collaterals with kneeling fingers doing it from down to up, 3 times.
- 9. Caress the treatment area. Repeat 3 times.
- 10. Do the same on the other side.
- 11. Treatment done.
- 12. 40K techniques-Move upwards to popliteal fossa, and push Bladder Meridian(BL)-Kidney Meridian(KI)-Liver Meridian(LV)-Gallbladder Meridian(GB) successively. Repeat 3 times.
- 13. Move in small circles on the fat part of lower leg to dissolve fat. Repeat 3 times.
- 14. Push from down to up till popliteal fossa. Caress with hands at the same time.
- 15. Starting from popliteal fossa, pushing four channels and collaterals till the thigh root. Repeat 3 times.
- 16. Starting from the popliteal fossa, moving small circles to the thigh root to dissolve fat.
- 17. Starting from popliteal fossa, pushing four channels and collaterals till thigh root
- 18. Moving small circles on the thigh root to dissolve

Technique 15, 17, 23

Technique 16, 18, 21,

Technique 13 21

Technique 25

Technique 26

Technique 29, 30, 33, 35, 38, 40, 42

Technique 34, 37

Technique 36, 41