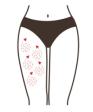

# Leg Sculpting-60 minutes/Once a week

| Leg Sculpting-60 minutes/Once a week |             |                                                       |  |
|--------------------------------------|-------------|-------------------------------------------------------|--|
|                                      |             |                                                       |  |
| 40K:                                 | Massage     | 1. Massage techniques Technique 2, 3, 4, 5, 7,        |  |
| Suggested                            | Cream+Gel+D | 2. Treat with the left first 8, 9                     |  |
| time-10 to 15                        | evice       | and right after. Apply oil                            |  |
| minutes                              |             | from the lower leg to the                             |  |
| Suggested energy                     |             | thigh, and then back to                               |  |
| level-3 to 7                         |             | the heel and apply oil on                             |  |
| Mode:                                |             | it. Repeat 3 times.                                   |  |
| M1- Continuous                       |             | 3. Push the entire leg from Technique 6               |  |
| working mode                         |             | down to up with the base                              |  |
| M2-Uncontinuous                      |             | part of two palms doing it                            |  |
| working mode                         |             | alternately, and then back                            |  |
| V                                    |             | to heel till it passes over                           |  |
| Vacuum RF:                           |             | there.  4. Push four channels and  Tochnique 12 15 17 |  |
| Suggested<br>time-10 to 15           |             | Technique 12, 13, 17,                                 |  |
| minutes                              |             | Meridian[BL]-Kidney                                   |  |
| Suggested energy                     |             | Meridian[KI]-Liver                                    |  |
| level-3 to 7                         |             | Meridian[LV]-Gallbladder                              |  |
| Mode:                                |             | Meridian[GB]) from down                               |  |
| NOR-Default                          |             | to up with the V-shaped                               |  |
| Mode                                 |             | wahad araa hatwaan                                    |  |
| PRO-Smart Mode                       |             | thumb and index finger of thumb and index finger of   |  |
|                                      |             | both hands doing it                                   |  |
| Suction: time for                    |             | alternately. Repeat 3                                 |  |
| suction                              |             | times.                                                |  |
| Release: time for                    |             | 5. Push popliteal fossa with                          |  |
| release                              |             | two hands doing it                                    |  |
| Time for suction                     |             | alternately. Repeat 3                                 |  |

and release can be set freely. When the time for release is zero its direct suction mode. times.

- 6. Move up and down in twist manner with two hands doing it alternately. Repeat 3 times.
- 7. Caress the treatment area. Repeat 3 times.
- 8. Push four channels and collaterals with kneeling fingers doing it from down to up, 3 times.
- 9. Caress the treatment area. Repeat 3 times.
- 10. Do the same on the other side.
- 11. Treatment done.
- 12. 40K techniques-Move upwards to popliteal fossa, and push Bladder Meridian(BL)-Kidney Meridian(KI)-Liver Meridian(LV)-Gallbladder Meridian(GB) successively. Repeat 3 times.
- 13. Move in small circles on the fat part of lower leg to dissolve fat. Repeat 3 times.
- 14. Push from down to up till popliteal fossa. Caress with hands at the same time.
- 15. Starting from popliteal fossa, pushing four channels and collaterals till the thigh root. Repeat 3 times.
- 16. Starting from the popliteal fossa, moving small circles to the thigh root to dissolve fat.
- 17. Starting from popliteal fossa, pushing four channels and collaterals till thigh root
- 18. Moving small circles on the thigh root to dissolve

Technique 15, 17, 23

Technique 16, 18, 21,

Technique 13 21

Technique 25

Technique 26

Technique 29, 30, 33, 35, 38, 40, 42

Technique 34, 37

Technique 36, 41