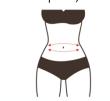

# Waist & Abdomen Sculpting

### **Effects**

- 1. Relieve cold hands, cold feet, cold womb and cold body for women.
- 2. Tighten skin on the waist and abdomen.
- 3. Reduce fat on the waist and abdomen, and alleviate swimming ring-like belly and small belly.
- 4. Tighten skin, reduce stretch marks and obesity lines, and increase skin elasticity.
- 5. Accelerate metabolism, alleviate constipation, and improve intestinal tract movement.

# Applicable Range

- 1. People with cold hands, cold feet, cold womb and cold body.
- 2. People with fat on the waist and abdomen, and protruding small belly, and loosening skin after child delivery.
- 3. People sitting for a long time, or with plain waistlines.
- 4. People with obesity lines and stretch marks.
- 5. People with constipation or obstructed channels and collaterals on abdomen.