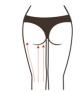

# **Buttocks Sculpting**

Buttocks, which located at the middle of human body, is the key hub for channels and collaterals and qi-blood circulation, and is the main switch of six channels and collaterals as well as the bridge connecting the upper jiao qi-blood and lower jiao qi-blood circulation of human body. And it's the main factor in body management with S curve and increasing the feminine charm.

### **Effects**

- 1. Improve blood circulation and speed up metabolism.
- 2. Improve menstrual pain, irregular menstruation, abnormal leucorrhea and other female diseases.
- 3. Improve sleep quality and improve female sexual function.
- 4. Activate ovary function, stimulate the secretion of glands, and increase intimacy in couples.
- 5. Make complexion ruddy, fade color spots and return to youth.
- 6. Shape hips, improve sagging and outward expansion of hips, tighten skin and increase elasticity.

# Applicable Range

- 1. People with saggy hips and fat accumulation.
- 2. People with fat lines and stretch marks.
- 3. People whose butt shape is not good-looking, flat and loose and with outward expansion.
- 4. People with cold hips, and with low hip temperature.
- 5. People with cold wombs, dysmenorrhea, irregular menstruation, gynecological inflammation and etc.
- 6. People with decreased estrogen levels and low quality sexual life.