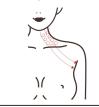

## **Back Sculpting**

### **Effects**

- 1. Relieve shoulder and back soreness, and improve the lump on the back of neck.
- 2. Dredge channels and collaterals, and improve clogged channels and collaterals.
- 3. Increase blood circulation and metabolism.
- 4. Improve head blood supply and sleep.
- 5. Regulate the functions of viscera and strengthen physique.
- 6. Tighten skin, and prevent loosening.
- 7. Reduce excess fat on the back, and shape the back.

### Applicable Range

- 1. People with shoulder and back soreness and stiff necks.
- 2. People with insomnia and dreaminess and fading memory.
- 3. People who are prone to fatigue, drowsiness, and with obstructed qi-blood circulation.
- 4. People with thick back and want to look better in clothes.
- 5. People with lump on the back of the neck.