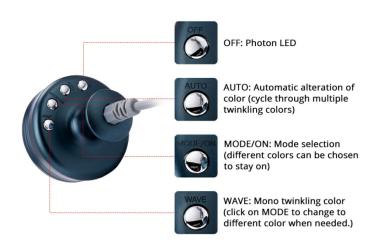

# 1.2 Detailed operation for 360° rotating RF

Energy level setting & display

Energy level setting for 360°rotating RF

Working mode for RF (NOR is smart mode. The red light will on after touching skin. The temperature for RF will reach the setting value slowly. PRO is default mode. The red light will on all the time after clicking the start button. The temperature for RF will reach the setting value directly.)

# 1.3 Detailed operation for Vacuum RF

Energy level setting for Vacuum RF

Working mode for RF(NOR is smart mode. The red light will on after touching skin. The temperature for RF will reach the setting value slowly. PRO is default mode. The red light will on all the time after clicking the start button. The temperature for RF will reach the setting value directly.)