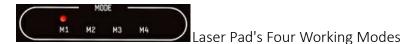

It's working mode when you see the red dot stay still.

M1: the lights are always on, suit first-time users and obese people

M2: the lights flash slowly with an even speed.

M3: the lights flash fast

M4: the lights flash super fast

The four modes can be selected freely. The longer the laser light act on the skin, the better the effect. The speed of the flashing doesn't affect the effect.

Fasten a band onto the parts to be treated, insert the laser pads into the band and tie