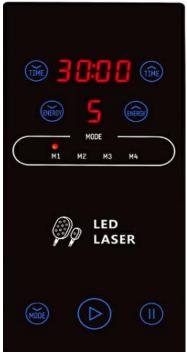

### 1. Detailed Operations

Install the laser pads correctly per the photo on the left. Check the equipment and make sure it's properly connected. The following initial interface will appear after having the power switch on.

Time Setting & Display of Laser Pad(Time Range: 00: 00 to 60: 00)

Energy Level Setting & Display of Laser Pads(Energy Level

Range: 0 to 9. The bigger the value, the lighter the laser pad, the stronger the energy, and the deeper it can penetrate.)

It's working mode when you see the red dot stay still.

M1: the lights are always on, suit first-time users and obese people

M2: the lights flash slowly with an even speed.

M3: the lights flash fast

M4: the lights flash super fast

The four modes can be selected freely. The longer the laser light act on the skin, the better the effect. The speed of the flashing doesn't affect the effect.

Fasten a band onto the parts to be treated, insert the laser pads into the band and tie

them up, have the energy level, time, and mode set, then click to work