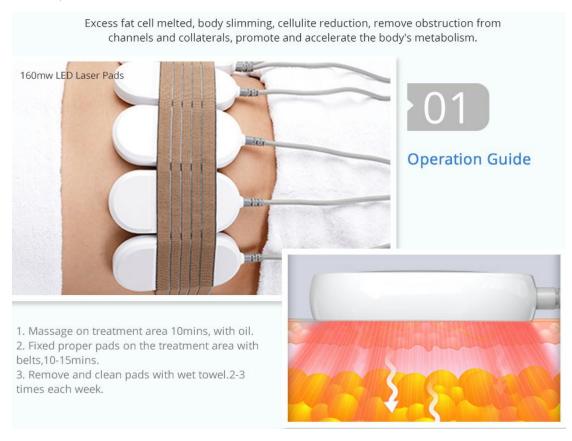

### (1)Body Part

apply the essential oil, massage, use large laser pads, clean it with a hot towel Remark: dry skin operation; use no medium.

Remark: When operating the laser pads, make sure the skin is dry and use no medium.