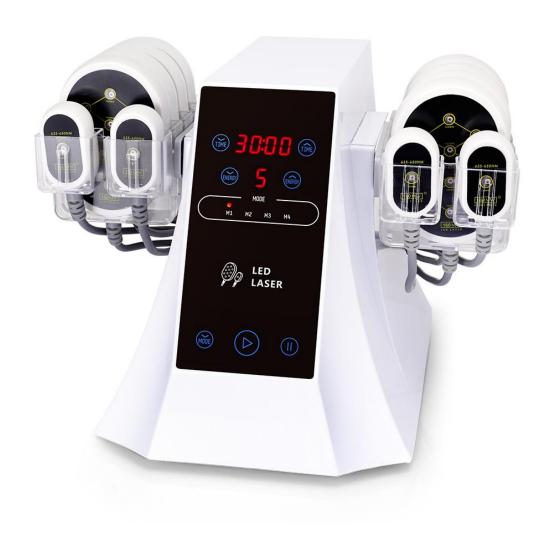

### 1. Detailed Operations

Install the laser pads correctly per the photo on the left. Check the equipment and make sure it's properly connected. The following initial interface will appear after having the power switch on.

Time Setting & Display of Laser Pad(Time Range: 00: 00 to 60: 00)

Energy Level Setting & Display of Laser Pads(Energy Level

Range: 0 to 9. The bigger the value, the lighter the laser pad, the stronger the energy, and the deeper it can penetrate.)

It's working mode when you see the red dot stay still.

M1: the lights are always on, suit first-time users and obese people

M2: the lights flash slowly with an even speed.

M3: the lights flash fast

M4: the lights flash super fast

The four modes can be selected freely. The longer the laser light act on the skin, the better the effect. The speed of the flashing doesn't affect the effect.

Fasten a band onto the parts to be treated, insert the laser pads into the band and tie

them up, have the energy level, time, and mode set, then click to work