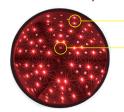

60pcs visable red light

### 60pcs invisible infrared light

Tips: Visible light for human eyes is about 400-800nm. Half of the light on the hat is 830nm invisible infrared light. You can use a power meter to test whether the light is bright.