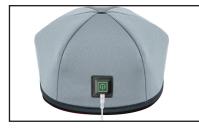

## **Usage Demonstration**

1. Product connect to the controller.

3. Long press the switch to turn it on or off

2. Plug in the power cord (plug not included)

4. Put the hat on the head

| Levels        | 3 levels adjustable pulse mode                  |  |
|---------------|-------------------------------------------------|--|
| L0 : No Pulse | Suitable for short-term continuous treatment    |  |
| L1:10HZ       | Helps induce brainwave entrainment              |  |
| L2:40HZ       | Helps restore the brainwaves to a natural order |  |

### **Automatic timing function:**

Once turned on , it will automatically turn off after 20 minutes , no worry about over-treatment . If you need to pause during use, you can long press the switch to turn it off . It is recommended to use 20 minutes each time . 3-4 times a week.