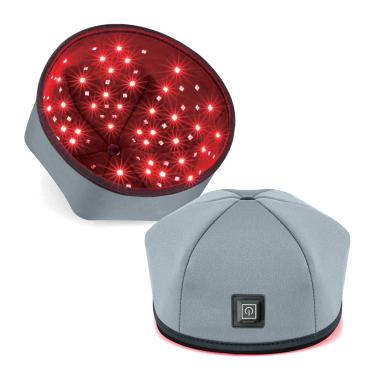

| Product name                                         | Red light therapy hat                               |  |
|------------------------------------------------------|-----------------------------------------------------|--|
| Wavelength                                           | 660nm&830nm                                         |  |
| Number of led light                                  | 60pcs*660nm,60pcs*830nm<br>Total 120 pcs led lights |  |
| <b>Product perimeter</b>                             | 25.6in/65cm                                         |  |
| Product diamete                                      | 7.5in/19cm                                          |  |
| Product weight                                       | 4.8ounce/140g                                       |  |
| Due to manual measurement error between 0.4-0.8 inch |                                                     |  |

### Different lighting effects:

Various data show that different wavelengths of light can achieve different penetration requirements . The product has both 660nm and 830nm wavelengths , which can meet the needs of different parts . 60pcs 660nm red light beads . 60pcs 830nm infrared light beads , a total of 120 light beads.