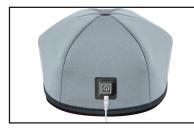

## **Usage Demonstration**

1. Product connect to the controller.

3. Long press the switch to turn it on or off

2. Plug in the power cord (plug not included)

4. Put the hat on the head

| Levels        | 3 levels adjustable pulse mode                  |  |
|---------------|-------------------------------------------------|--|
| L0 : No Pulse | Suitable for short-term continuous treatment    |  |
| L1:10HZ       | Helps induce brainwave entrainment              |  |
| L2:40HZ       | Helps restore the brainwaves to a natural order |  |

### **Automatic timing function:**

Once turned on , it will automatically turn off after 20 minutes , no worry about over-treatment . If you need to pause during use, you can long press the switch to turn it off . It is recommended to use 20 minutes each time . 3-4 times a week.