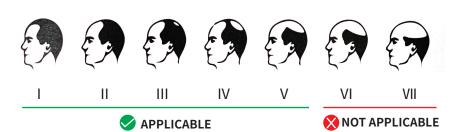

### **Optical Design of Convex:**

Convex lamp beads can make the light more concentrated so that the light travels in a straight line . It can reach 1-3mm hair follicle root activate the hair follicle and let it re-enter the heaithy growth phase. Pure physical therapy with no side effects.