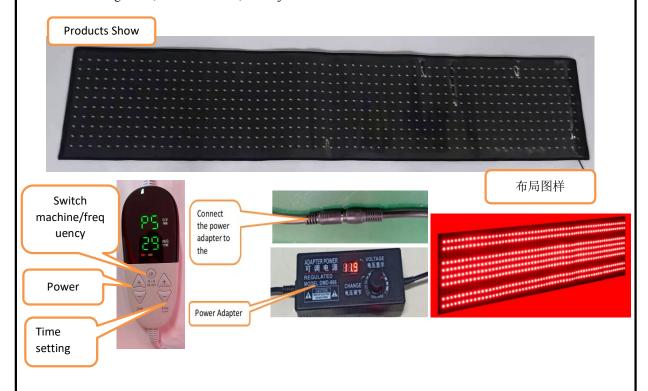

## Product parameters: Product size: 160\*35cm

Adapter: Input voltage AC 100-240V, use voltage DC 12V 10A

Power control: P1-P5, a total of 5 positions can adjust the power. Start button: long press, switch the machine; short press,

frequency switching, 2 levels (10Hz/40Hz)

Time control: 10--90 minutes (the best use time is 30 minutes) Main function: weight loss, relieve soreness, skin rejuvenation

Button distinction description:

"On/Off key": long press for 3 seconds to switch on/off / short press to switch frequency 10HZ, 40HZ

"Power key": power is divided into 5 grades, P1, P2, P3, P4, P5

"Time key": time can be set, 10 20 30 40 50 60 70 80 90 minutes, 9 time periods can be adjusted