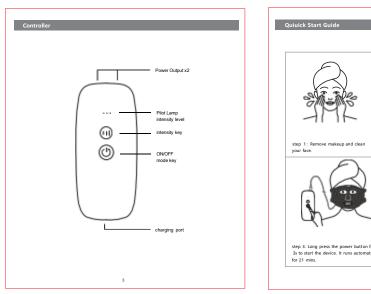

11

0.0

step 2: Use with a mask or serum Secure the device to your head using the velcro straps.

step 3: Long press the power button for step 4: Remove the mask and 3s to start the device. It runs automatically apply moisturizer to the skin.