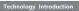

## Content

- Technology Introduction/product list
- Controller
- Quiuick Start Guide
- Operation / people unsuitable to use
- Product specification/troubleshooting
- Warranty card

This product uses the light guide material technology of nanotechnology to Form different nanometer units of LED color light. Red light, Blue light, Orange light, Violet light, Cyan light, Green light, White light

5. Do not press it heavily so as to avoid deformation and failure.

Product specification

| Product Name        | LED Beauty Mask                                                                           |
|---------------------|-------------------------------------------------------------------------------------------|
| Working voltage     | 3.7V                                                                                      |
| Charging voltage    | DC5V 1A                                                                                   |
| Rated power         | 9.7W                                                                                      |
| LED                 | 62 PCS                                                                                    |
| Product Size        | 299*209*5mm                                                                               |
| Net Weight          | ≈200g                                                                                     |
| LED Colour          | Red light, Blue light, Orange light, Violet light,<br>Cyan light,Green light, White light |
| Cell Rated Capacity | 1000mAh                                                                                   |
| Material            | Silicone,ABS                                                                              |
| Accessories         | Face mask, Controller, Straps, USB cable,<br>Eye protector, User manual                   |