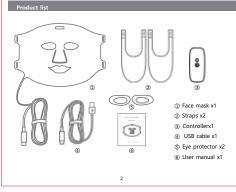

| Operatio |  |
|----------|--|
|          |  |

| on / of         | Long press 3 seconds to turn on/of                                                                                                                                                                                                                                      |
|-----------------|-------------------------------------------------------------------------------------------------------------------------------------------------------------------------------------------------------------------------------------------------------------------------|
| itomatic mode   | Boot default is automatic mode, the program will automatically<br>open Red Ight 3 minutes, Blue light 3 minutes, crange Ight 3<br>minutes, Violet light 3 minutes, Cyan light 3 minutes,<br>green light 3 minutes, white light 3 minutes<br>And automatically shutdown. |
| Manual mode     | In the working state, short press the function key to switch<br>different lights.<br>The selected lights run for 10 minutes and turn of automatically.                                                                                                                  |
| intensity level | In the working state, short press the intensity key to capacity<br>regulator. There are three levels of intensity.                                                                                                                                                      |
| Charging        | When the indicator blinks, the device is in a low power state.<br>Need to be charged.<br>The indicator lights red while charging , Full charge red lights all on.                                                                                                       |
| Use             | It is recommended to use skin rejuvenation mask<br>3-5 times a week.                                                                                                                                                                                                    |