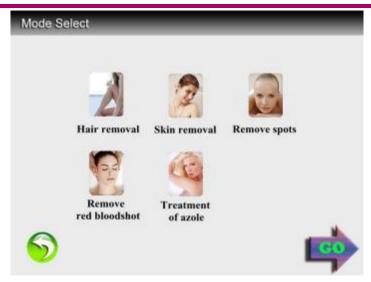

#### 2. IPL function instructions

① Click "IPL" function to enter the treatment mode selection interface:

② Click on the hair removal treatment mode to enter the operation interface:

③ IPL function operation interface description: