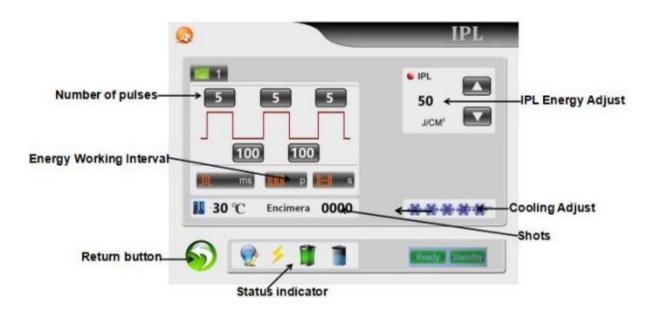

**Number of pulses:** Refers to the number of strong pulses emitted by the system each time the trigger discharge occurs. The increase in the number of pulses increases the depth of light acting on the skin, and can be adjusted by directly clicking. The adjustment range is 1-5.

Energy Working Interval: Refers to the interval between two light emission, direct adjustment can be adjusted,

the adjustment range is 1-5s.

Shots: Shows the number of times the instrument glows for this operation.

**Status indicator**: The lighting status, charging status, water level status, and water temperature status are displayed in order.

**Return button:** Used to return to treatment mode selection interface.

IPL Energy Adjust: Adjust the IPL energy output of the handpiece. During the adjustment process, the IPL

energy display window will display the current output energy value.

Cooling Adjust: The treatment temperature used to regulate the treatment of hand tools is divided into 10 levels.

The more blue snowflakes, the stronger the cooling, and the blue snowflakes disappear.

Ready button: Click Trigger the handle, the xenon lamp lights, press the handle button to enter the light-emitting operating state.

Standby button: Click Turn off the xenon lamp and exit the operating state.