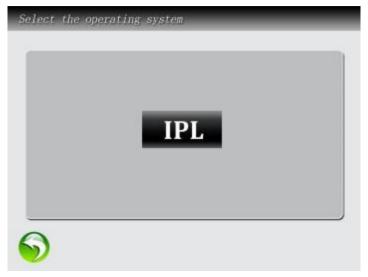

## **Interface Introduction**

1 . After the instrument is started, the system automatically detects it. Click the standby screen to enter the function selection interface:

#### 2. IPL function instructions

① Click "IPL" function to enter the treatment mode selection interface:

② Click on the hair removal treatment mode to enter the operation interface:

③ IPL function operation interface description: