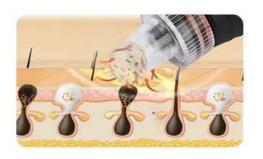

### 01 SKIN PEELING BUBBLE PEN

Using the principle of water displacement and low pressure, Deep skin clean, Removing Dead Skin Cell Detox,help skin complement moisture wake up skin.