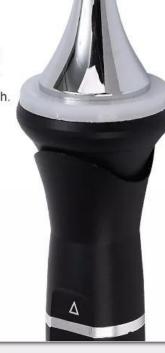

### **07**UL TRASONIC SHOVEL

Use ultrasound to deeply clean the dirt in the skin,Lend support to the absorption of the nursing products, promote absorb, beautiful and white nourishment skin.