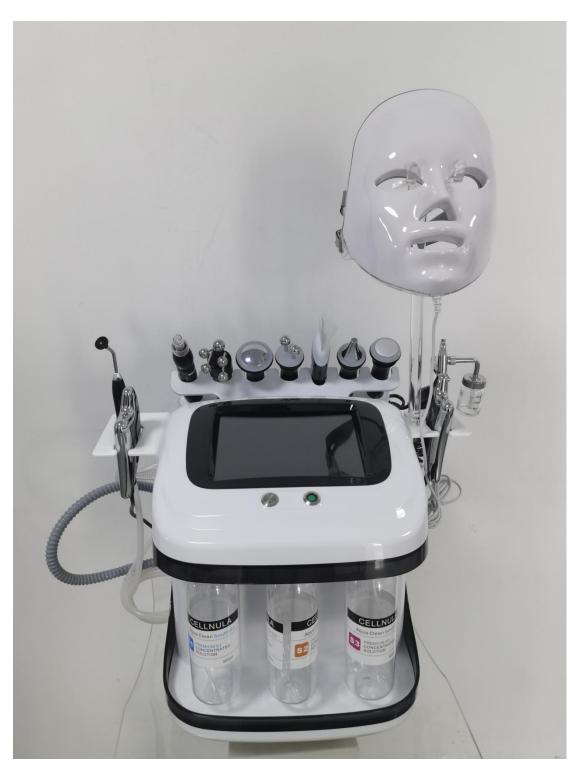

#### 1:product description

Black Pearl——The most comprehensive introduction in history

- 1. Bubble head: vacuum negative pressure, with negative pressure to take away the dirt from the face, clean the face.
- 2. Shovel skin knife: clean, exfoliate, moisturize the skin.
- 3. Spray gun: high-pressure oxygen injection to replenish water, deep muscles into the skin layer, easier to absorb through the fine pores.
- 4. Wave head (face + eyes): Import the product to make the product more absorbed, fine pores, and smooth skin.
- 5. Eye head: improve the fine lines of the eyes, tighten and lift.

- 6. Hot and cold head: shrink pores, block nutrition, calm and repair.
- 7. Girl's line: Gua Sha, detoxification, lifting and firming contours, introduction of essence, shaping and diminishing fine lines
- 8. Radio frequency head: enhance firmness and promote the re-growth of collagen.
- 9: MADDAGE MAGIC BALL:massage magic ball activates the facial skin penetrates the muscle base, and makes the meridians more unblockedSmooth,beautiful and radiant.
- 10: OXYGEN ACTIVATING BUBBLE PEN:xoygen bubble pen magic xoyen bubble, deep cleaning, pentration of skin dirtoxygenWash your face and operate your whole body.
- 11: mask: Help pigment and ance treatment, rejuvenating skin.

#### INTRODU CTION TO LISTRUMENT PROBE