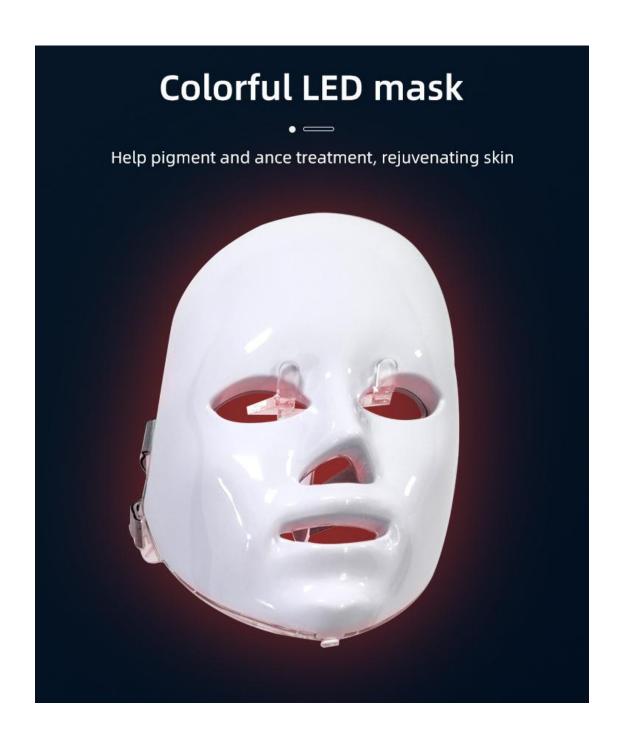

- 6. Hot and cold head: shrink pores, block nutrition, calm and repair.
- 7. Girl's line: Gua Sha, detoxification, lifting and firming contours, introduction of essence, shaping and diminishing fine lines
- 8. Radio frequency head: enhance firmness and promote the re-growth of collagen.
- 9: MADDAGE MAGIC BALL:massage magic ball activates the facial skin penetrates the muscle base, and makes the meridians more unblockedSmooth,beautiful and radiant.
- 10: OXYGEN ACTIVATING BUBBLE PEN:xoygen bubble pen magic xoyen bubble, deep cleaning, pentration of skin dirtoxygenWash your face and operate your whole body.
- 11: mask: Help pigment and ance treatment, rejuvenating skin.