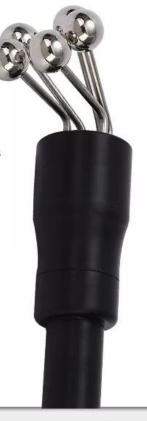

### **09**MASSAGE MAGIC BALL

massage magic ball activates the facial skin penetrates the muscle base, and makes the meridians more unblockedSmooth, beautiful and radiant