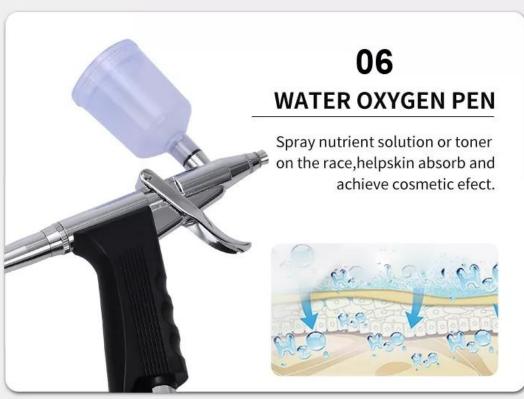

## 10 OXYGEN ACTIVATING BUBBLE PEN

Oxygen bubble pen magic oxygen bubble, deep cleaning, penetration of skin dirtoxygenWash your face and operate your whole body