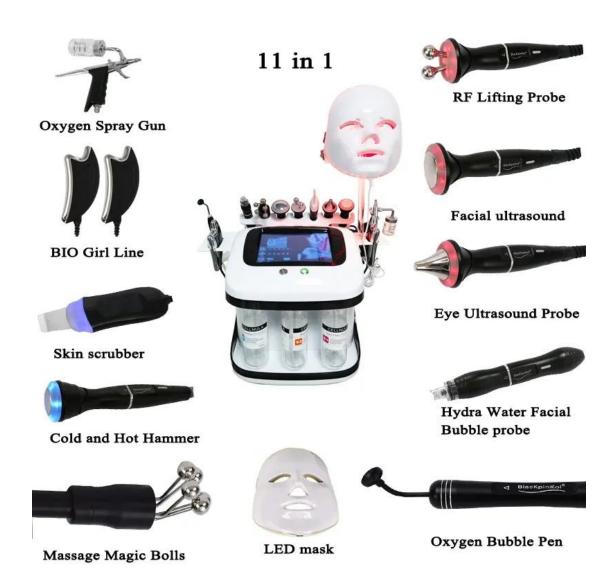

#### 1:product description

Black Pearl——The most comprehensive introduction in history

- 1. Bubble head: vacuum negative pressure, with negative pressure to take away the dirt from the face, clean the face.
- 2. Shovel skin knife: clean, exfoliate, moisturize the skin.
- 3. Spray gun: high-pressure oxygen injection to replenish water, deep muscles into the skin layer, easier to absorb through the fine pores.
- 4. Wave head (face + eyes): Import the product to make the product more absorbed, fine pores, and smooth skin.
- 5. Eye head: improve the fine lines of the eyes, tighten and lift.

- 6. Hot and cold head: shrink pores, block nutrition, calm and repair.
- 7. Girl's line: Gua Sha, detoxification, lifting and firming contours, introduction of essence, shaping and diminishing fine lines
- 8. Radio frequency head: enhance firmness and promote the re-growth of collagen.
- 9: MADDAGE MAGIC BALL:massage magic ball activates the facial skin penetrates the muscle base, and makes the meridians more unblockedSmooth,beautiful and radiant.
- 10: OXYGEN ACTIVATING BUBBLE PEN:xoygen bubble pen magic xoyen bubble, deep cleaning, pentration of skin dirtoxygenWash your face and operate your whole body.
- 11: mask: Help pigment and ance treatment, rejuvenating skin.