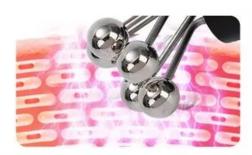

### **09**MASSAGE MAGIC BALL

massage magic ball activates the facial skin penetrates the muscle base, and makes the meridians more unblockedSmooth, beautiful and radiant