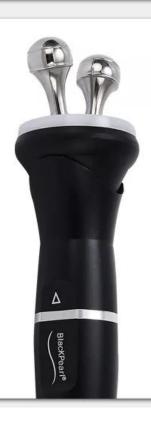

### **09**MASSAGE MAGIC BALL

massage magic ball activates the facial skin penetrates the muscle base, and makes the meridians more unblockedSmooth, beautiful and radiant