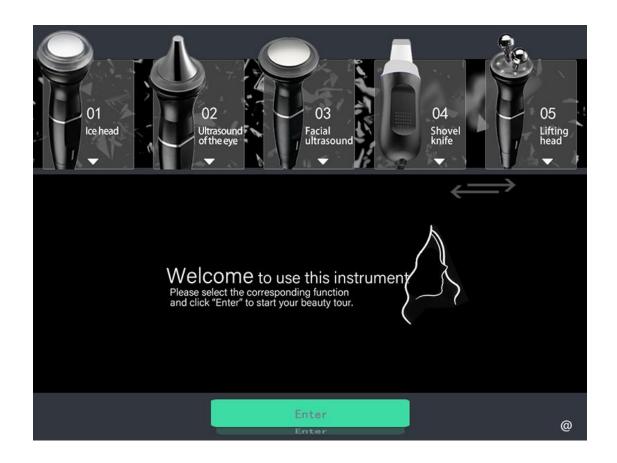

### Unique function [ 10 in 1]

Click Enter to enter the instrument operation interface