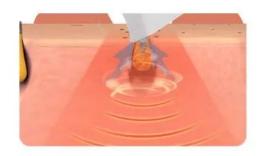

### 01 SKIN PEELING BUBBLE PEN

Using the principle of water displacement and low pressure, Deep skin clean, Removing Dead Skin Cell Detox,help skin complement moisture wake up skin.