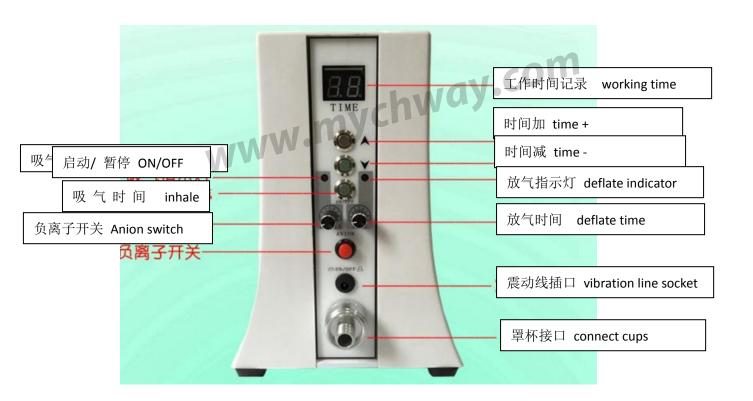

# **Operation**

- 1. Connect the machine with power supply
- 2. Press "ON/OFF" button, start the machine
- 3. Pls press the " $\triangle$ " " $\square$ " to set the time for suction, release and working time

- 4. Adjust the "INHALE" button to adjust the vacuum intensity of vacuum, and adjust the "vent" to release the vacuum
- 5. Pleaes set the suction itnensity upon the comfortable feeling of differnt body